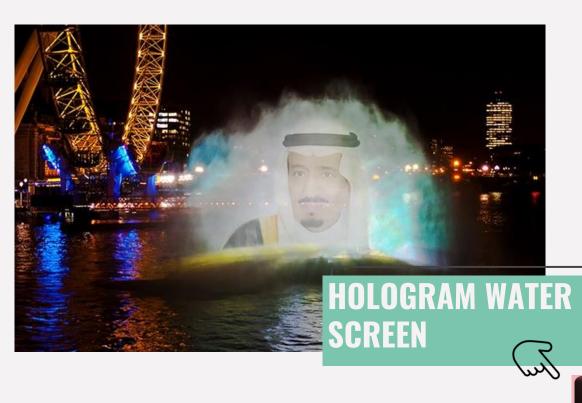

#### A PROJECTION SCREEN MADE OF WATER CAN HELP CREATE INCREDIBLE ILLUSIONS AND EFFECTS!

Water screens can be used for a variety of media including Video, Lighting and Lasers. The water screen's unexpected and instant appearance in the middle of a body of water can both surprise and enchant an audience. Images appear to float in the air and are often described by members of the audience as 'holograms'.

We can deliver custom solutions to suit your requirements; systems could be fixed or floating, land based, in a lake, a pool or the sea.

There are different types of water screen available:

**HYDRO SCREEN.** The hydro screen creates a semi circular spray of water suitable for rear projection with lighting, laser and video. The Hydro Water Screen is created by two borehole pumps driving into a single nozzle