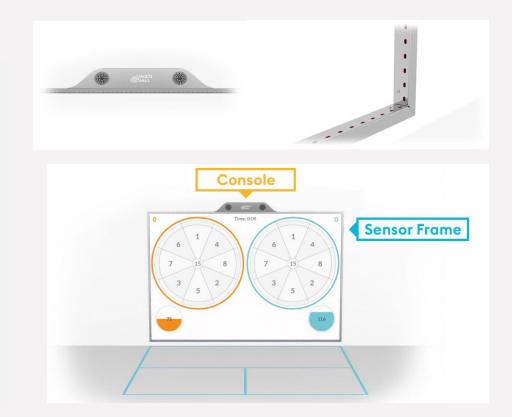

**MultiBall** consists of a sensor frame and a console including camera system that is able to track and process all types of ball detections and player movements in real time.

The system responds to balls hitting the wall during play, or player's movement in close proximity to the wall. This ensures the physical interaction of the player with the digitized games.