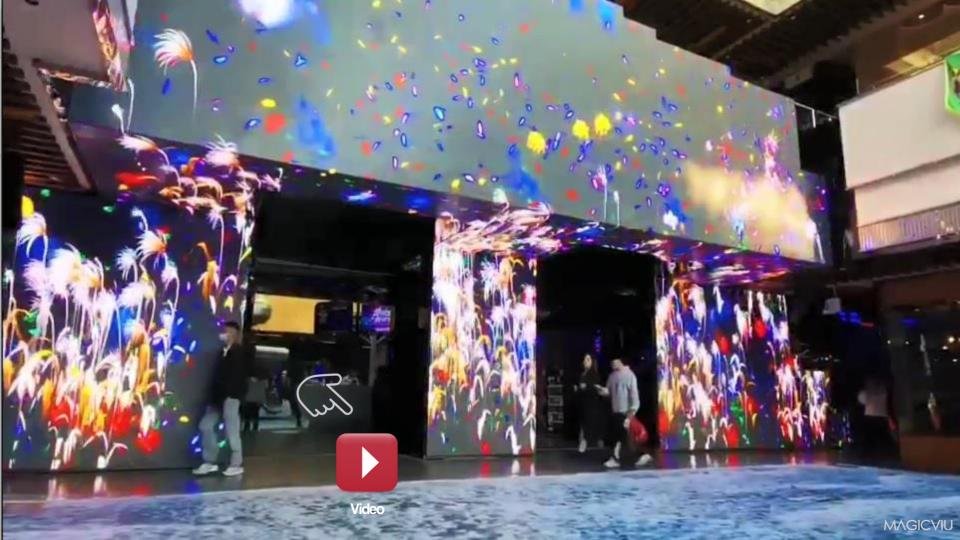

#### TYPES OF LED SCREEN

**MAGICVIU** supplies a large variety of LED displays that can help create nearly any size and shape screen your desire. Our LED display systems are seamless, providing clear and detailed imaging. We have a large range of creative solutions ranging from indoor, outdoor, for rental, interactive floor, stadiums, posters and curved LED screen configurations. Our high-resolution products, ability to create customized LED screens help us stand out from the rest. Whether you are looking to increase curb appeal, target impulse buyers or simply attract attention, our LED quality at affordable prices is the answer