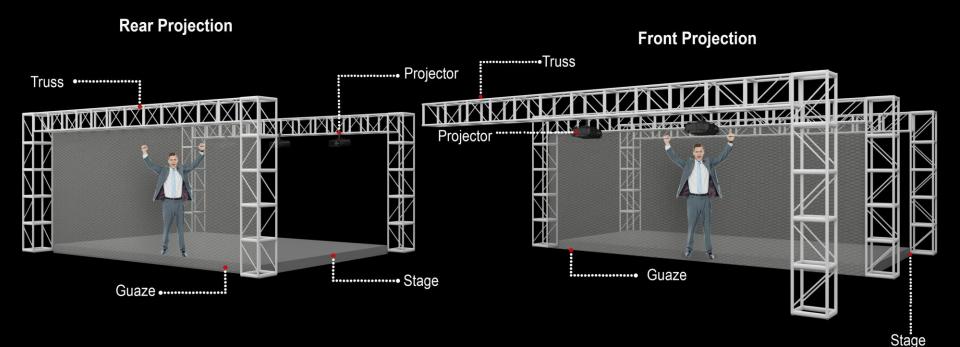

ENTS** 



3

## **TECHNOLOGIES**

HOLOGRAM DISPLAYS

**INTERACTIVE PLAY GAMES** 

LED DISPLAYS

LCD SIGNAGE & DISPLAYS

**AUGMENTED & MIXED REALITY** 

**3D PROJECTION MAPPING** 

# HOLOGRAM DISPLAYS

#### **HOLOGRAM PROJECTION GAUZE**

## **ONSTAGE HOLOGRAM**

Spectacular 3D hologram projections are created easier than ever using the ultra-lightweight and innovative projection gauze. Highly transparent and extra-wide metallic scrim for large scale 3D hologram effects. Looks so real that 3D objects appear to float in mid-air or surround a performer on stage. Projection gauze is extremely lightweight and foldable and therefore very easy to transport. It's the perfect holographic projection screen material and can be set up in no time.









Catalogue

#### **Gauze Truss Installation**



#### **CREATING THE DIFFERENCE**

Your audience will be captivated as the video and graphics float in mid air. They experience the 3D illusion without the need for glasses or headsets.

Our production team creates an immersive content for unforgettable events .

#### A PROJECTION SCREEN MADE OF WATER CAN HELP CREATE INCREDIBLE ILLUSIONS AND EFFECTS!



Water screens can be used for a variety of media including Video, Lighting and Lasers. The water screen's unexpected and instant appearance in the middle of a body of water can both surprise and enchant an audience. Images appear to float in the air and are often described by members of the audience as 'holograms'.

We can deliver custom solutions to suit your requirements; systems could be fixed or floating, land based, in a lake, a pool