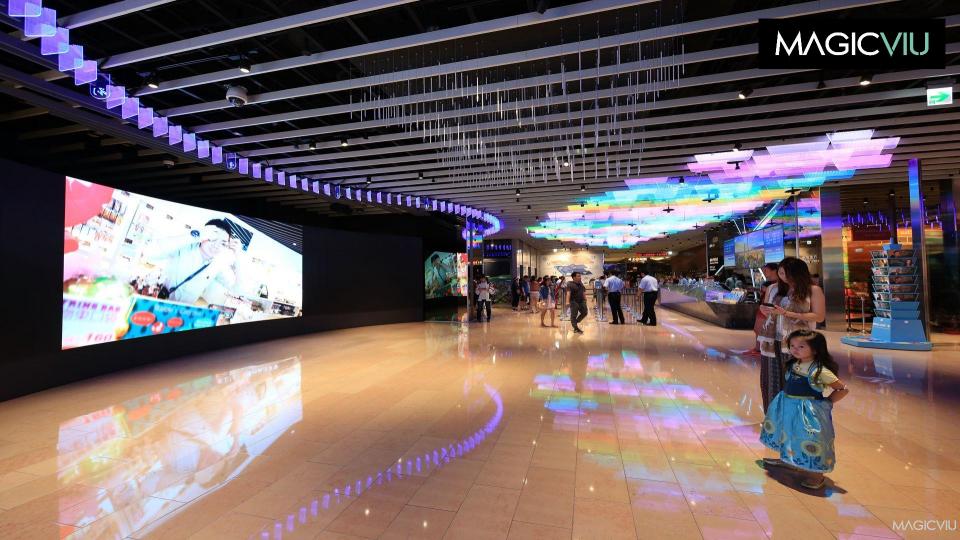

## INTERACTIVE Dance LED FLOOR

Interactive floor display is the ideal choice for dance floor or brands, sellers to interact with customers. Among all the similar products, I series stands out with its unique competitive advantages. Extremely short response times, high stability and wide viewing angles enable I series to offer customers a truly amazing experience. With the load capacity exceeding 2000kg/sqm, with excellent load-bearing performance.