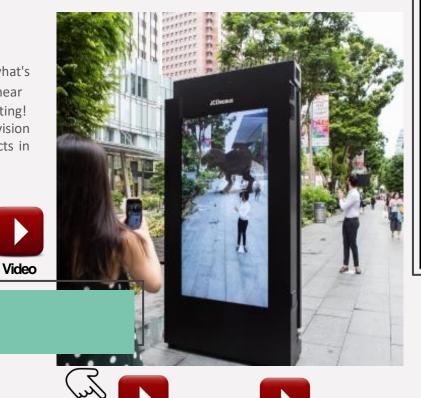

#### AUGMENTED REALITY FOR ENTERTAINMENT

**Augmented Reality-** A technology that blurs the line between what's real and what's computer-generated by enhancing what we see and hear **MAGICVIU** was born out of the same seed of thought, Visual Marketing! "With our Augmented Reality, we have started our journey with a vision to connect people with products virtually by placing virtual products in the real world.

Using **Microsoft HoloLens 2** we can develop 3D holographic AR resulting in an unforgettable experience for your audience.

Video 1

Video 2

MAGICVIU