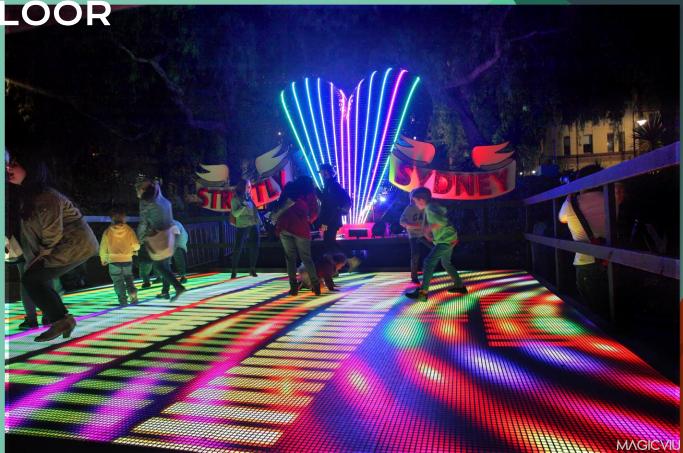

## INTERACTIVE Dance LED FLOOR

Interactive floor display is the ideal choice for dance floor or brands, sellers to interact with customers. Among all the similar products, I series stands out with its unique competitive advantages. Extremely short response times, high stability and wide viewing angles enable I series to offer customers a truly amazing experience. With the load capacity exceeding 2000kg/sqm, with excellent load-bearing performance.