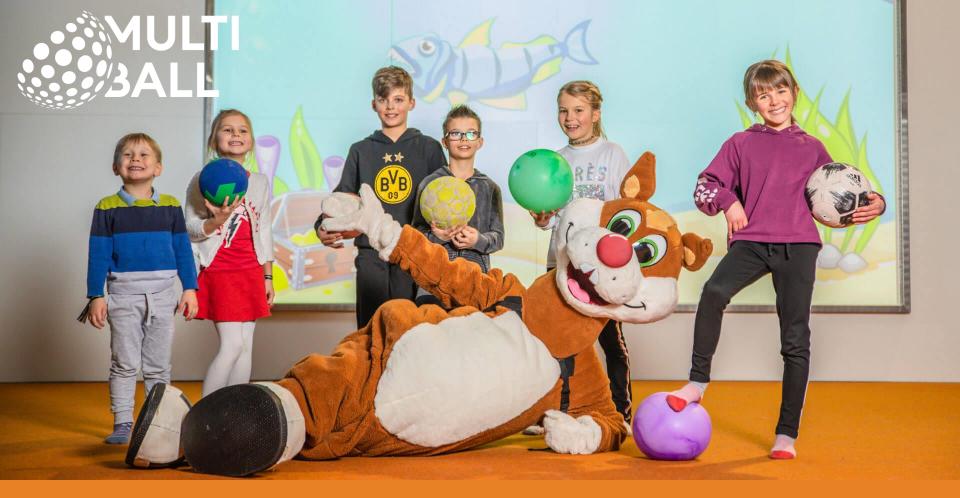

#### Real Gaming - Real Sports

**MultiBall** is an interactive sports and gaming system combines digital games with real sports.

More than 25 applications were developed a part for **MultiBall**, which offer a variety of effective gaming and training experiences, through visual and auditory elements, different levels of difficulty and easy-to-understand gameplay.

**MultiBall** consists of a sensor frame and a console including camera system that is able to track and process all types of ball detections and player movements in real time.

The system responds to balls hitting the wall during play, or player's movement in close proximity to the wall. This ensures the physical interaction of the player with the digitized games.