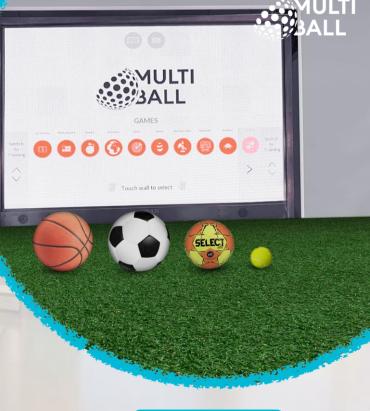

#### Real Gaming - Real Sports

**MultiBall** is an interactive sports and gaming system combines digital games with real sports.

More than 25 applications were developed a part for **MultiBall**, which offer a variety of effective gaming and training experiences, through visual and auditory elements, different levels of difficulty and easy-to-understand gameplay.

**MultiBall** consists of a sensor frame and a console including camera system that is able to track and process all types of ball detections and player movements in real time.

The system responds to balls hitting the wall during play, or player's movement in close proximity to the wall. This ensures the physical interaction of the player with the digitized games.