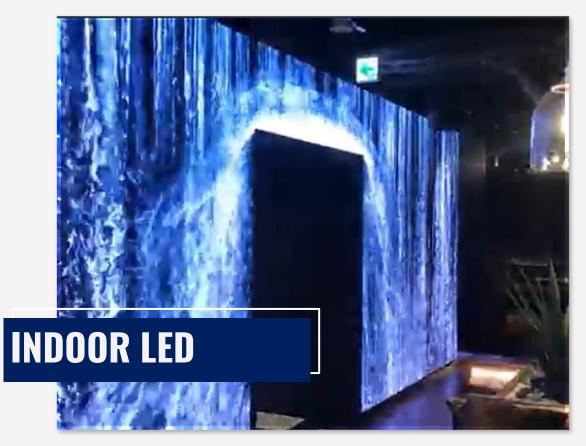

## **LED DISPLAYS**

#### TYPES OF LED SCREEN

**MAGICVIU** supplies a large variety of LED displays that can help create nearly any size and shape screen your desire. Our LED display systems are seamless, providing clear and detailed imaging. We have a large range of creative solutions ranging from indoor, outdoor, for rental, interactive floor, stadiums, posters and curved LED screen configurations. Our high-resolution products, ability to create customized LED screens help us stand out from the rest. Whether you are looking to increase curb appeal, target impulse buyers or simply attract attention, our LED quality at affordable prices is the answer