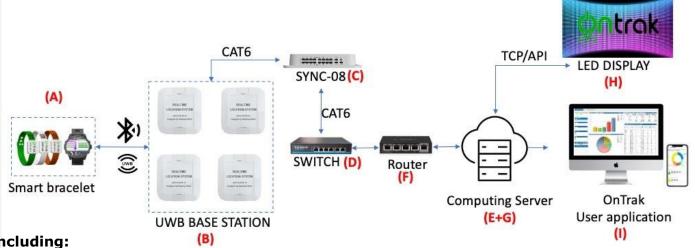

#### System including:

MAGICVIU

- (1) Smart bracelet for the participant (A)
- (2) Base station cover the playground (B+C)

Milo (14mx18m) – Happy Ekiden MB Ageas Life (4x25m) or any size

- (3) Ethernet network (D+F)
- (4) Server to run the OnTrak and (5) Server to run the LED display program (E+G)

(6) Software in the computer to input the ID of the participant (to display her/his name and avatar during the running) (I)
Hitech for serving human life!

trak