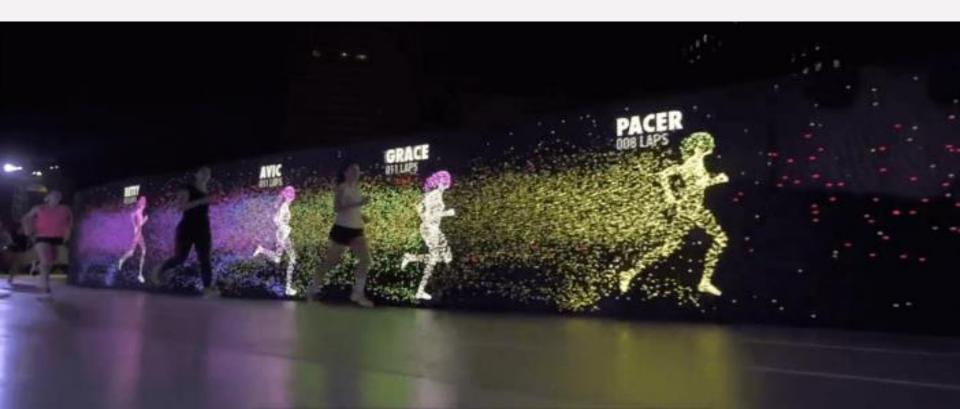

## **OnTrak Realtime Location System**

# **Ortrok Interactive running track**

#### **OnTrak Interactive running track – Introduction**

The OnTrak system provides the accuracy position (upto 10cm), speed and movement of the specific player (wearing the smart bracelet) in the running track to display avatar and movement of that player on the LED screen at the equivalent position in the real-time.