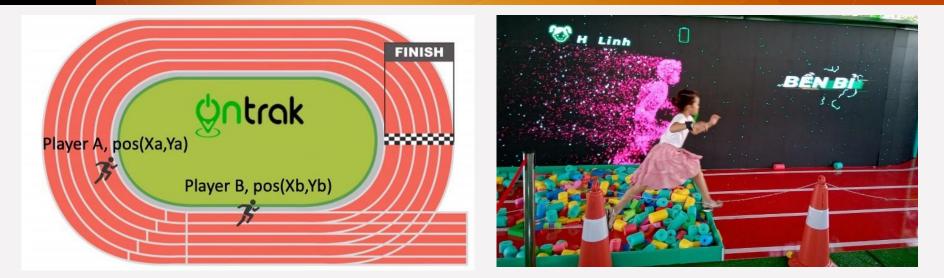

## **OnTrak Realtime Location System**

# **Ortrok Interactive running track**

#### **OnTrak Interactive running track – Introduction**

The OnTrak system provides the accuracy position (upto 10cm), speed and movement of the specific player (wearing the smart bracelet) in the running track to display avatar and movement of that player on the LED screen at the equivalent position in the real-time.