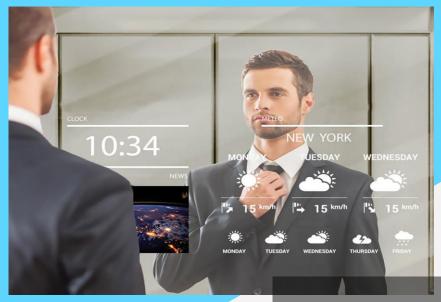

## **LCD Smart Mirror**

A Smart Mirror or sometimes called Magic Mirror is a twoway mirror with an inbuilt display behind the glass. The display can show anything you want on the mirror's surface such as the current time, weather forecast, news feed, upcoming appointments, and more.

Smart mirrors can come in different sizes and designs. Smart mirrors are sometimes called 'Magic' Mirrors, but they both refer to the same thing.

#### What Can A Smart Mirror Do?

What makes a Smart Mirror 'smart' is the ability to display any information you want on it. A smart mirror can be customized to display local weather forecasts, news bulletins, your upcoming calendar schedule, social media feeds, etc.

t's possible to even add voice commands using Amazon's Alexa or Google's Home Assistant. With voice commands you can ask your mirror questions, set reminders, or control other smart devices in your home.