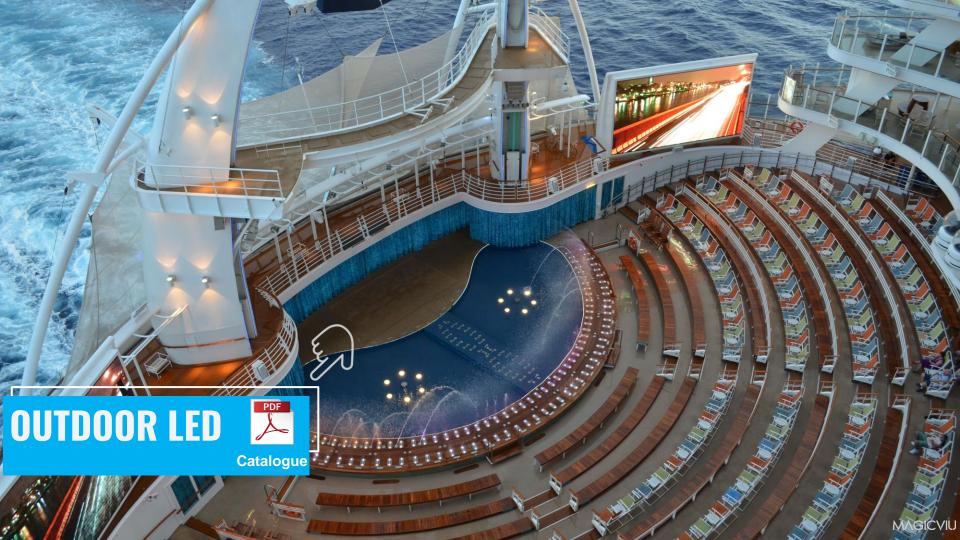

#### TYPES OF LED SCREEN

**MAGICVIU** supplies a large variety of LED displays that can help create nearly any size and shape screen your desire. Our LED display systems are seamless, providing clear and detailed imaging. We have a large range of creative solutions ranging from indoor, outdoor, for rental, interactive floor, stadiums, posters and curved LED screen configurations. Our high-resolution products, ability to create customized LED screens help us stand out from the rest. Whether you are looking to increase curb appeal, target impulse buyers or simply attract attention, our LED quality at affordable prices is the answer