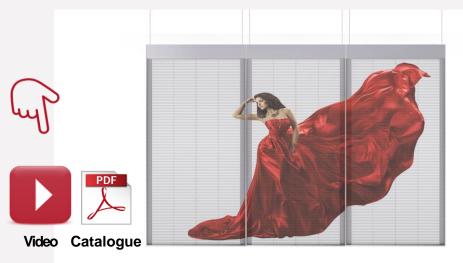

## **ONSTAGE HOLOGRAM**

Spectacular 3D hologram projections are created easier than ever using the ultra-lightweight and innovative projection gauze. Highly transparent and extra-wide metallic scrim for large scale 3D hologram effects. Looks so real that 3D objects appear to float in mid-air or surround a performer on stage. Projection gauze is extremely lightweight and foldable and therefore very easy to transport. It's the perfect holographic projection screen material and can be set up in no time.

#### **Gauze Truss Installation**