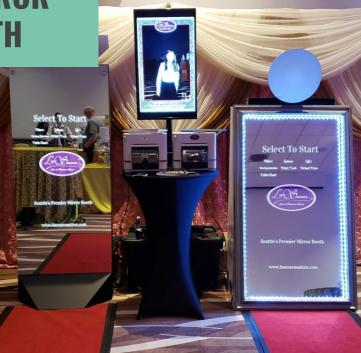

### SMART MIRROR Photobooth

This digital adaptation of the mystical magic mirror brings the mystery to life and leaves your visitors/Guests in awe with excitement. Ones deployed, the touch screen magic mirror photobooth is completely self operable.

The magic mirror photo booth is quite popular for use at personal occasions such as birthday parties, weddings and even corporate events such as exhibitions, forums, tradeshows, and marketing activations.

MAGICVIU has extensive experience in providing hassle-free deployment of this magical selfie

MAGICVIU