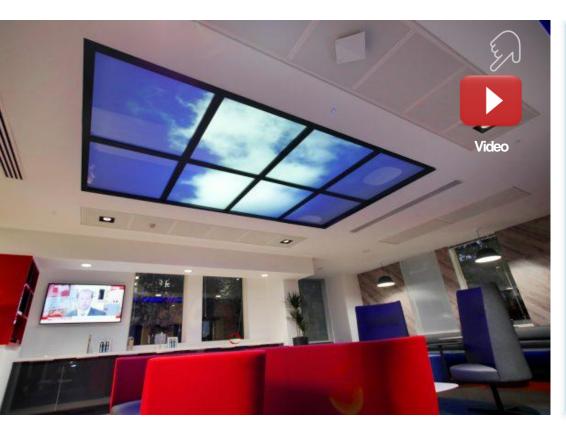

### Purely Projection Real sky at real time for your 1<sup>st</sup> class lounge

Using ultra short projection technology we are able to fit the screen into a very low ceiling void with only 450mm between the screen and the slab above.

The projection is extremely lifelike, we can also add a 4K camera mounted on the roof of the building to show the sky outside in real time as well as 4K media player content, we can go too far and add IP cameras in other areas of Saudi Arabia and show the sky from other locations on the skylight.

The benefits of projection is that pricing is cheaper than led and the image quality is very good. Also the mounting is simpler. With LED laser light sources you can now install projection without worrying about lamps or filters needing to be changed. Time to go Hi-Tech thMAGICVI