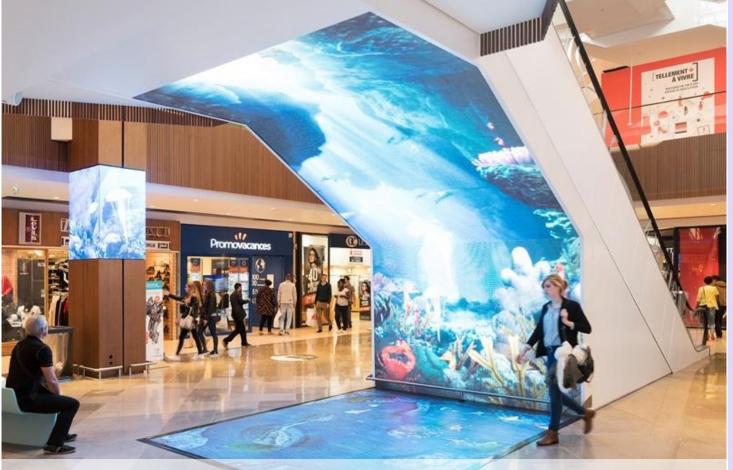

### **Transparent LED Screens**

Transparent LED Screen is a type of LED display screen that is clear like a glass (60%-85% transparency) and has functions of an LED. It enables the viewers to see whatever is shown on the glass along with providing a complete coverage of its background as well. Since it enables audience to see what is happening behind the screen, it is also referred to as a see-through screen.