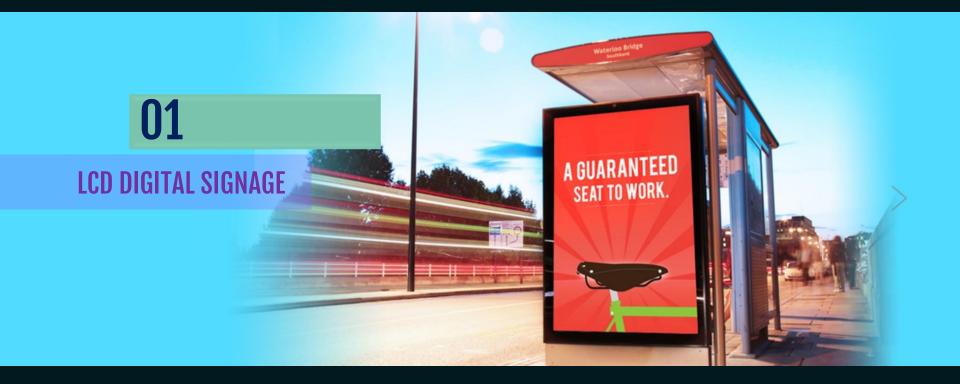

### **OUTDOOR SIGNAGE**

Supply your business with our highbrightness LCD digital displays that work for outdoor applications in the retail, transportation and hospitality industries. Our screens provide you with content that is not hampered by lighting conditions. Approved by the German TUV Laboratory and EMC and ETL certified, our displays maximize customer engagement thanks to their durable structure and versatility.

**MAGICVIU** comes up with integrated solutions to remotely manage and distribute content updates. Find a model custom-fit to engage with your audience here