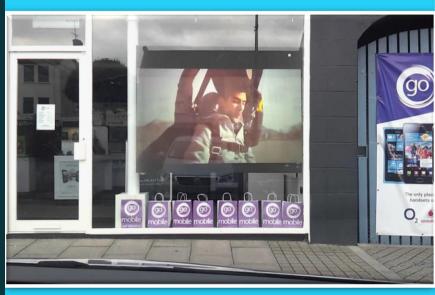

#### Store's window video screen

Turn any transparent surface (Glass/Acrylic) into giant media screen including your windows using our rear projection film and a rear projector. Video

Use acrylic panel together with our film and a rear projector and create any portable or ceiling mounted video screen for the space or during tradeshows at economical cost.