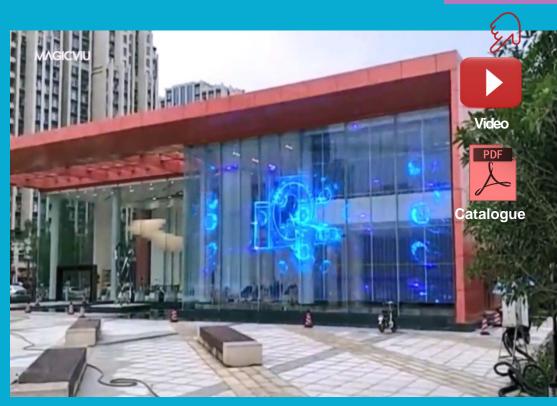

### **Transparent LED Screens**

Transparent LED Screen is a type of LED display screen that is clear like a glass (60%-85% transparency) and has functions of an LED. It enables the viewers to see whatever is shown on the glass along with providing a complete coverage of its background as well. Since it enables audience to see what is happening behind the screen, it is also referred to as a see-through screen.

Structure glass façade & Panoramic elevator

Indoor transparent LED Screen for structure glass facade

HOWD

and a second

MAGICVIU

MA

OTTH

DUT