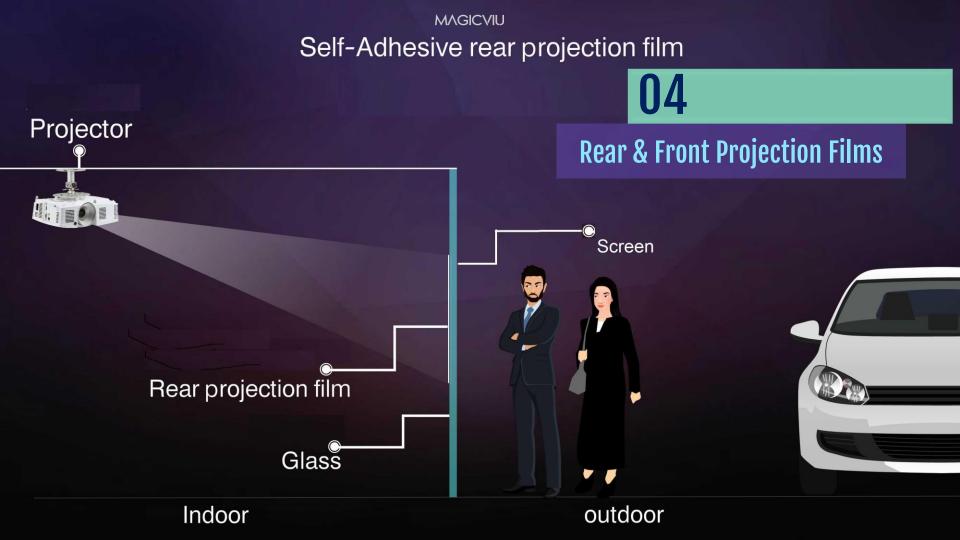

#### **Rear & Front Projection Films**

Rear or front projection film is a paper-thin projection surface with integrated application adhesive for installation on glass and acrylic surfaces. All Screen Solutions rear or front projection films are designed to be projected onto with any projector type other technology that may be used as a projection source. One of many **advantages of rear projection** is that you can stand in front of the **screen** without blocking the light from the **projector** and casting a shadow on the **screen**. This gives more options for stage and room layouts and provides a more professional presentation setup. Rear projection film has a better performance in high ambient light environments than front projection screen