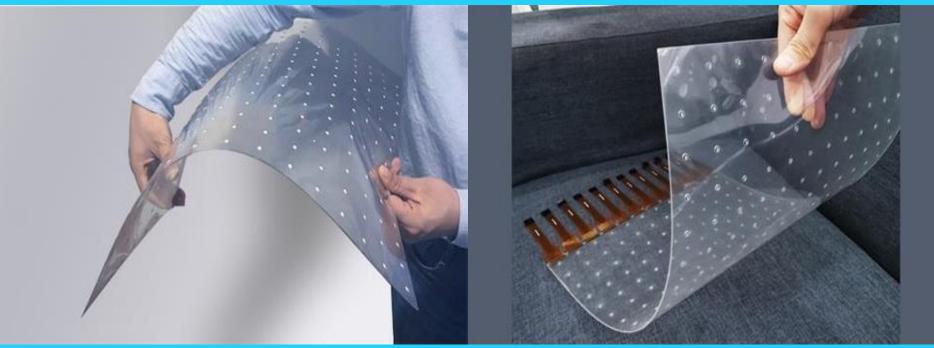

### **LED FILM SCREEN**

Transparent LED film is a high-end revolutionary selfadhesive thin film easily attached to any glass surface transforming a normal window or building façade into an eye-catching display quickly and with minimum efforts.

The ultra-light-weight and 1,2mm -2mm thickness film requires no complicated construction or structure, flexible and can be deployed on any curved glass or window.

MAGICVIU supplies a wide range of transparent selfadhesive LED film from 6,5mm - 60mm pixel pitch with different transparencies ranging from 50%-95% depends on application and desired pixel pitch.