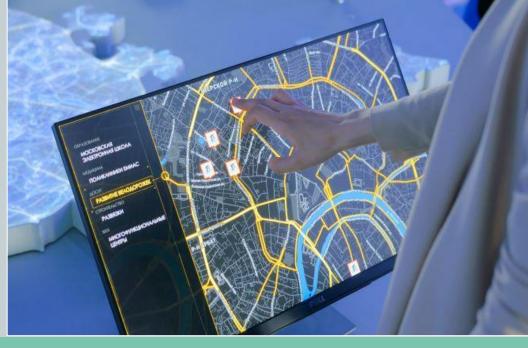

#### Wayfinding

Providing a clear map or location information with **MAGICVIU** digital signage monitor helps you gain trust from your passengers.