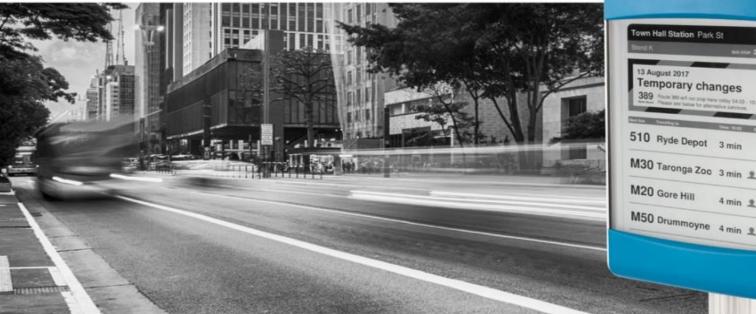

#### **E-PAPER SIGNAGE**

| own Hall Station Park                                                                                   | St                 |
|---------------------------------------------------------------------------------------------------------|--------------------|
| 13 August 2017<br>Temporary cha<br>389 Role 30 of res rate to<br>Reason of bolies for all of<br>reasons |                    |
| 10 Ryde Depot                                                                                           | Smin               |
| 30 Taronga Zoo                                                                                          |                    |
| 20 Gore Hill                                                                                            | 4 min <b>2</b> 2 2 |
| 50 Drummoyne                                                                                            | 4 min 9 0 0        |