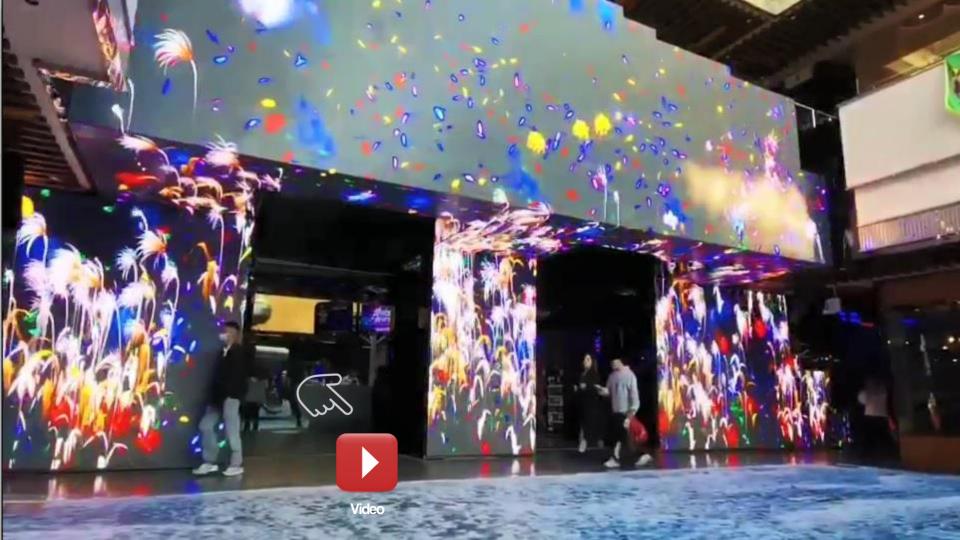

### **Transparent LED Screens**

Transparent LED Screen is a type of LED display screen that is clear like a glass (60%-85% transparency) and has functions of an LED. It enables the viewers to see whatever is shown on the glass along with providing a complete coverage of its background as well. Since it enables audience to see what is happening behind the screen, it is also referred to as a see-through screen.