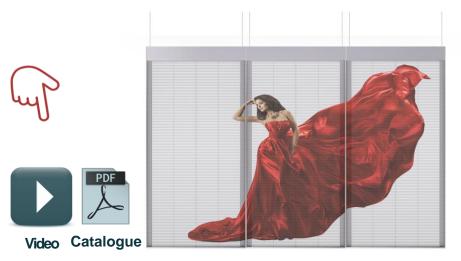

### Revolutionary Technology 2mm thickness Transparent LED FILM SCREEN

### **LED FILM SCREEN**

Transparent LED film is a high-end revolutionary selfadhesive thin film easily attached to any glass surface transforming a normal window or building façade into an eye-catching display quickly and with minimum efforts.

The ultra-light-weight and 1,2mm -2mm thickness film requires no complicated construction or structure, flexible and can be deployed on any curved glass or window.

MAGICVIU supplies a wide range of transparent selfadhesive LED film from 6,5mm - 60mm pixel pitch with different transparencies ranging from 50%-95% depends on application and desired pixel pitch.

If you have a glass window or façade that is over 60 square meter and want your brand or message brightly noticed day or night, MAGICVIU transparent LED film is the perfect solution.