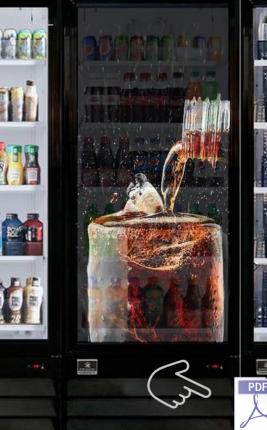

## **STAND OUT AND SHINE**

The Transparent LCD Screen Display or Transparent Display is surprisingly versatile and can even be fitted to a custom-made refrigerator door or be installed into small fridges with the screen already attached to a glass refrigerator door. Interactivity can be added to the Transparent LCD Screen Display, in order to engage the users and catch their attention. This is a perfect solution to be used in retail displays and many more. The Transparent Screen can be integrated into displays furniture as part of the decoration or be used for a specific event.

#### Benefits:

In combination with transparent display technology this innovative

digital cooler replaces the entire conventional front door glass with  $% \left( {{{\boldsymbol{x}}_{i}}} \right)$ 

a transparent Digital LCD Display assembly.

The transparent LCD allows for clear viewing of product through

the glass, while simultaneously having the ability to run Full HD content in a "see-through "manner in front of the product. The **MAGICVIU** transparent LCD cooler door is truly a turn-key solution

with all required technology and hardware included.

#### You own a fridge or vending machine?

MAGICVIU just supplies the transparent LCD screen on any cooler or vending machine door. We champion a whole variety of screens for different cooler door sizes.