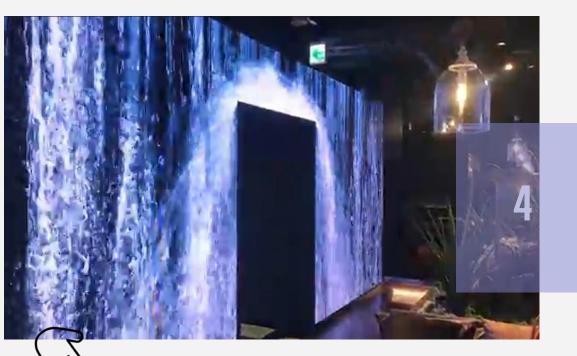

### **Immersive Restaurant**

**Shadow Interactive Restaurant** <u>The light & shadow</u> restaurant is a new sensory restaurant that uses projection & intelligent interaction as a mean to get rid of the traditional single taste experience, so customers can immerse themselves in the theme fun while enjoying food. EXPERIENCE THE SHOCK & NOVEL We design and offer a wide range of effects that will make your restaurant a landmark everyone would want to visit.