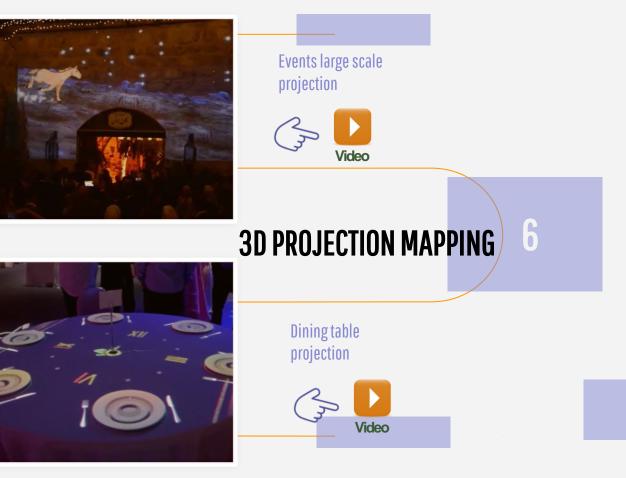

### **Self-Service Ordering Kiosk**

beautiful By projecting complex imagery over architecture and surfaces we create immersive content for advertising, sponsorship, product's launching, restaurant's table, national day celebrations, and other special events, as well as in permanent tourism attractions. We work with reliable projectors leasing different companies in provide countries to our customers with a full package service

### **Immersive Restaurant**

**Shadow Interactive Restaurant** <u>The light & shadow</u> restaurant is a new sensory restaurant that uses projection & intelligent interaction as a mean to get rid of the traditional single taste experience, so customers can immerse themselves in the theme fun while enjoying food. EXPERIENCE THE SHOCK & NOVEL We design and offer a wide range of effects that will make your restaurant a landmark everyone would want to visit.