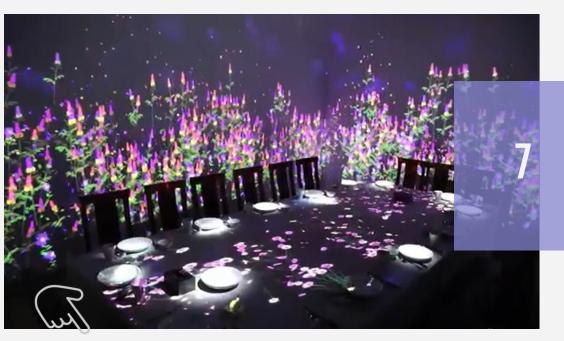

### **Immersive Restaurant**

**Shadow Interactive Restaurant** <u>The light & shadow</u> restaurant is a new sensory restaurant that uses projection & intelligent interaction as a mean to get rid of the traditional single taste experience, so customers can immerse themselves in the theme fun while enjoying food. EXPERIENCE THE SHOCK & NOVEL We design and offer a wide range of effects that will make your restaurant a landmark everyone would want to visit.