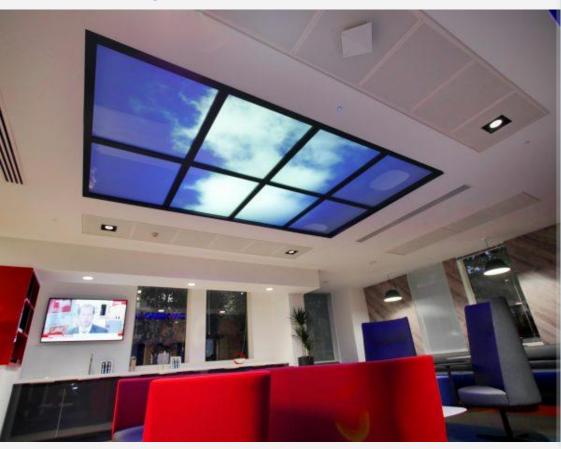

# Purely Projection Real sky at real time

Using ultra short projection technology we are able to fit the screen into a very low ceiling void with only 450mm between the screen and the slab above.

The projection is extremely lifelike, we can also add a 4K camera mounted on the roof of the building to show the sky outside in real time as well as 4K media player content, we can go too far and add IP cameras in other areas of Saudi Arabia and show the sky from other locations on the skylight.

The benefits of projection is that pricing is cheaper than led and the image quality is very good. Also the mounting is simpler. With LED laser light sources you can now install projection without worrying about lamps or filters needing to be changed.