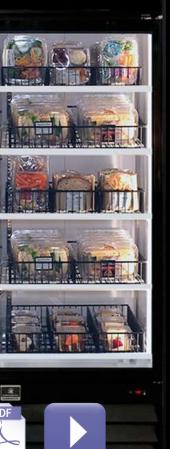

### Cold Drinks

### Cold Drinks

Video

Catalogue

Fresh Food

## **STAND OUT AND SHINE**

The Transparent LCD Screen Display or Transparent Display is surprisingly versatile and can even be fitted to a custom-made refrigerator door or be installed into small fridges with the screen already attached to a glass refrigerator door. Interactivity can be added to the Transparent LCD Screen Display, in order to engage the users and catch their attention. This is a perfect solution to be used in retail displays and many more. The Transparent Screen can be integrated into displays furniture as part of the decoration or be used for a specific event.