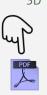

#### Store's window video screen

Turn any transparent surface (Glass/Acrylic) into giant media screen including your store's window using our rear projection film and a rear projector.

#### Ceiling mounted Screens

Use acrylic panel together with our film and a rear projector and create any portable or ceiling mounted video screen for the store or during tradeshows at a low cost.