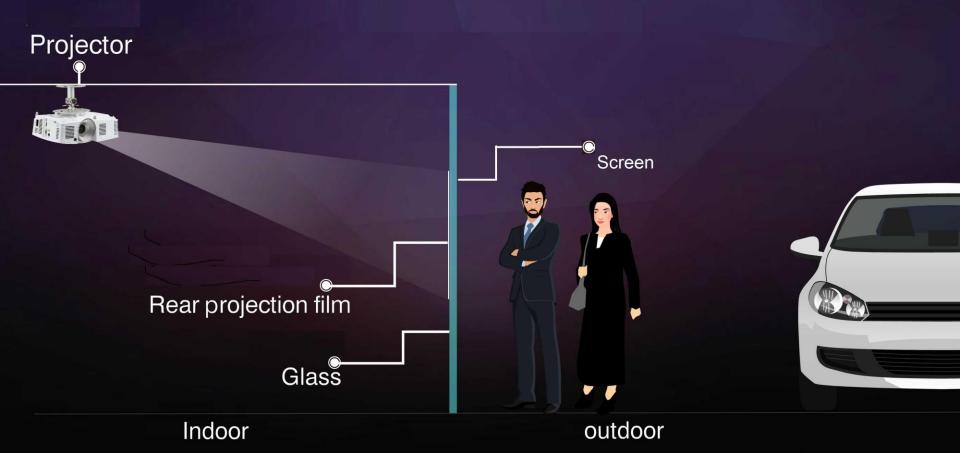

## **Rear & Front Projection Film**

Rear or front projection film is a paper-thin projection surface with integrated application adhesive for installation on glass and acrylic surfaces. All Screen Solutions rear or front projection films are designed to be projected onto with any projector type other technology that may be used as a projection source. One of many advantages of rear projection is that you can stand in front of the screen without blocking the light from the projector and casting a shadow on the screen. This gives more options for stage and room layouts and provides a more professional presentation setup. Rear projection film has a better performance in high ambient light environments than front projection screen

#### Store's window video screen

Turn any transparent surface (Glass/Acrylic) into giant media screen including your store's window using our rear projection film and a rear projector.