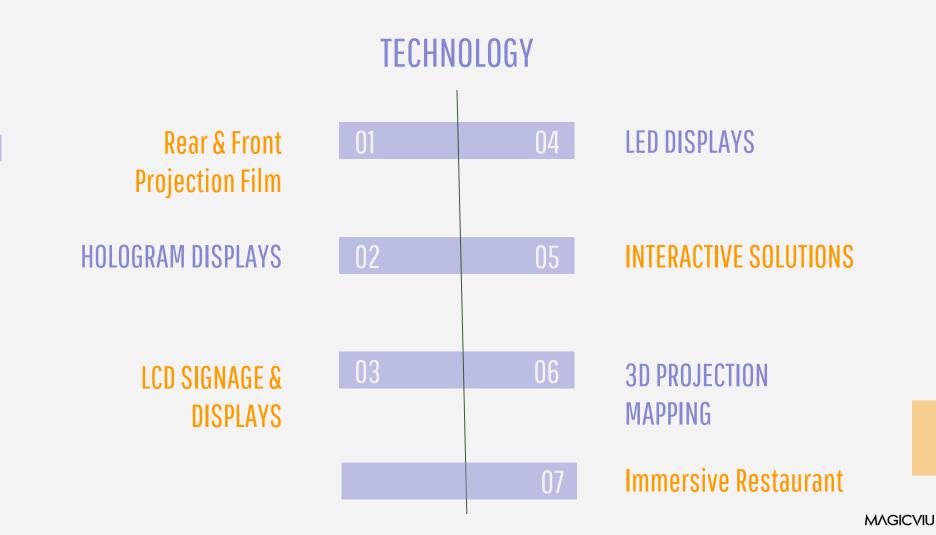

## **Rear & Front Projection Film**

Rear or front projection film is a paper-thin projection surface with integrated application adhesive for installation on glass and acrylic surfaces. All Screen Solutions rear or front projection films are designed to be projected onto with any projector type other technology that may be used as a projection source. One of many advantages of rear projection is that you can stand in front of the screen without blocking the light from the projector and casting a shadow on the screen. This gives more options for stage and room layouts and provides a more professional presentation setup. Rear projection film has a better performance in high ambient light environments than front projection screen

## HOLOGRAM DISPLAYS

A 3D hologram is defined as a 3D projected illusion that exists freely in space and is visible to everyone without the need for 3D glasses.

Holographic projection has been around since the 1940s.

your store's glass window

MAGICVIU

LCD SIGNAGE & DISPLAYS

**DIGITAL SIGNAGE** is digital video content or digital images displayed on a screen allow incredible flexibility and has the potential to have powerful impact on your business. а In place of traditional print advertisements, menus, posters or signs, the digital images and video that make up the signage (or "digital content") are displayed on a high-definition screen, or series of screens.

## LED DISPLAYS

MAGICVIU supplies a large variety of LED displays that can help create nearly any size and shape screen your desire. Our LED display systems are seamless, providing clear and detailed imaging. We have a large range of creative solutions ranging from indoor, outdoor, interactive floor, posters and curved LED screen configurations. Our highresolution products, ability to create customized LED screens help us stand out from the rest. Whether you are looking to increase curb appeal, target impulse customers or simply attract attention, our LED quality at affordable prices is the answer

## **INTERACTIVE SOLUTIONS**

### **Immersive Restaurant**

**Shadow Interactive Restaurant** <u>The light & shadow</u> restaurant is a new sensory restaurant that uses projection & intelligent interaction as a mean to get rid of the traditional single taste experience, so customers can immerse themselves in the theme fun while enjoying food. EXPERIENCE THE SHOCK & NOVEL We design and offer a wide range of effects that will make your restaurant a landmark everyone would want to visit.