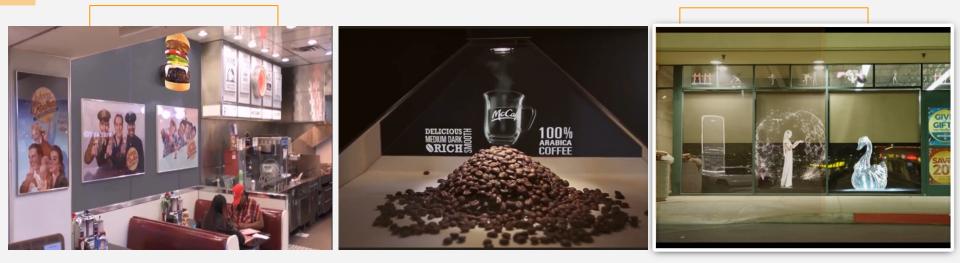

#### Store's window video screen

Turn any transparent surface (Glass/Acrylic) into giant media screen including your store's window using our rear projection film and a rear projector.

#### Ceiling mounted Screens

Use acrylic panel together with our film and a rear projector and create any portable or ceiling mounted video screen for the store or during tradeshows at a low cost.