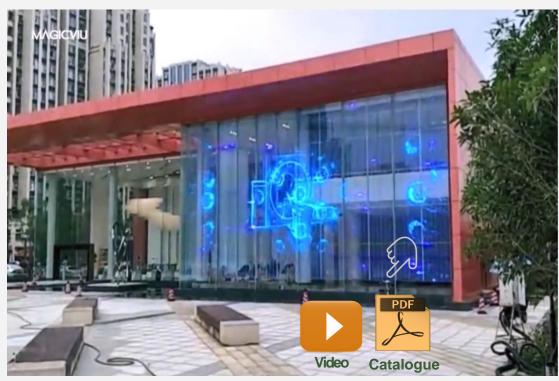

#### HOLOGRAM ON STORE'S WINDOW

If you are looking to impress audience by creating a holographic video display on your store window, UGO CLEAR transparent rear projection film is the most economical solution to create an amazing hologram screen right on

your store's glass window

MAGICVIU

LCD SIGNAGE & DISPLAYS

**DIGITAL SIGNAGE** is digital video content or digital images displayed on a screen allow incredible flexibility and has the potential to have powerful impact on your business. а In place of traditional print advertisements, menus, posters or signs, the digital images and video that make up the signage (or "digital content") are displayed on a high-definition screen, or series of screens.