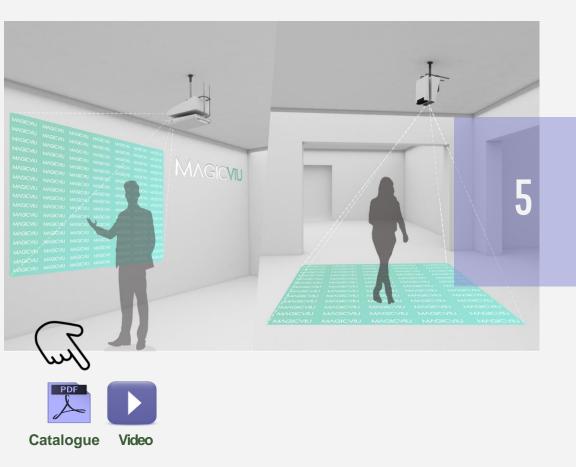

#### **INTERACTIVE Floors & Walls**

Interactive floor & wall projection is a multimedia visual display system that projects incredible **interactive floor** or **wall** special effects, **floor** games or **floor** advertisements directly onto an **interactive floor** displays. Users control dynamic multimedia **interactive** displays with simple gestures and body movement. It's an engaging full-body interactive experience that immerses users in your message and endears them to

#### your brand.

We offer a wide range of children interactive games including complete project design and installation anywhere in the world.