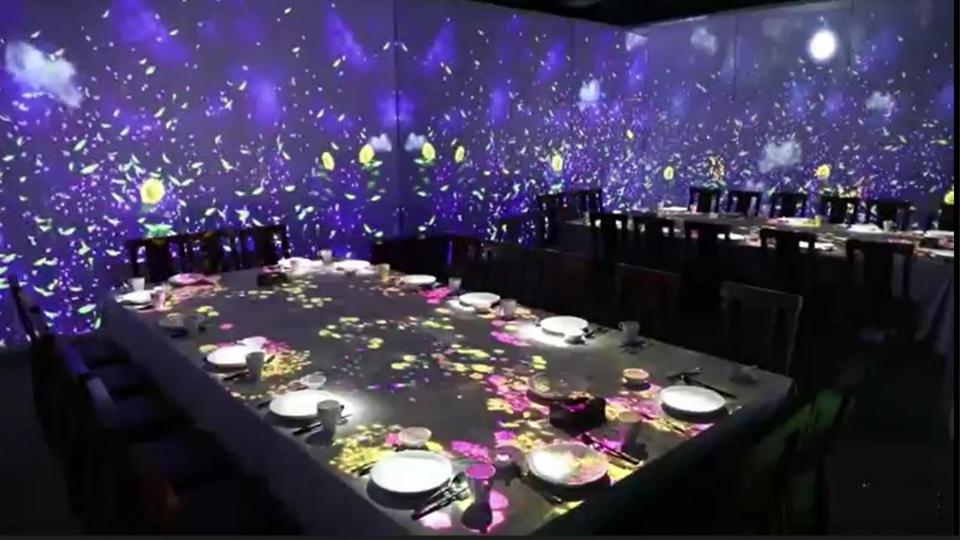

### **Immersive Restaurant**

**Shadow Interactive Restaurant** <u>The light & shadow</u> restaurant is a new sensory restaurant that uses projection & intelligent interaction as a mean to get rid of the traditional single taste experience, so customers can immerse themselves in the theme fun while enjoying food. EXPERIENCE THE SHOCK & NOVEL We design and offer a wide range of effects that will make your restaurant a landmark everyone would want to visit.