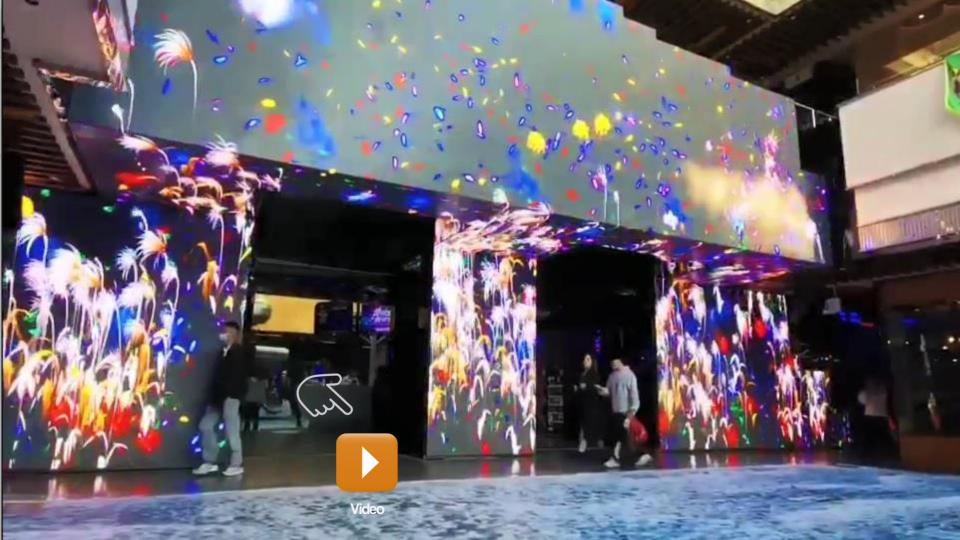

#### Store's window video screen

Turn any transparent surface (Glass/Acrylic) into giant media screen including your store's window using our rear projection film and a rear projector.

#### Video