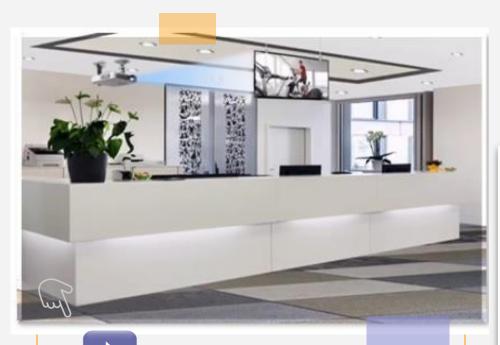

#### Ceiling mounted Screens

Use acrylic panel together with our film and a rear projector and create any portable or ceiling mounted video screen for the store or during tradeshows at a low cost.