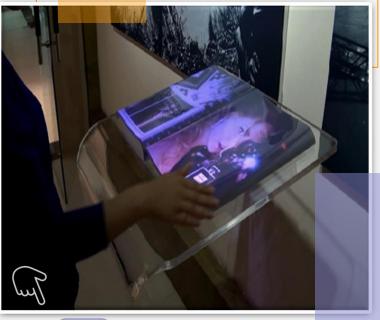

#### E-menu

Our gesture holographic e-book can be used as an innovative way to display menu and various food options images and text including one video.

on arrival

Catalogue

MAGICVIU

Use our front ultra short projection film on an acrylic panel and create a giant Cinema screen at a fraction of the price of conventional screen