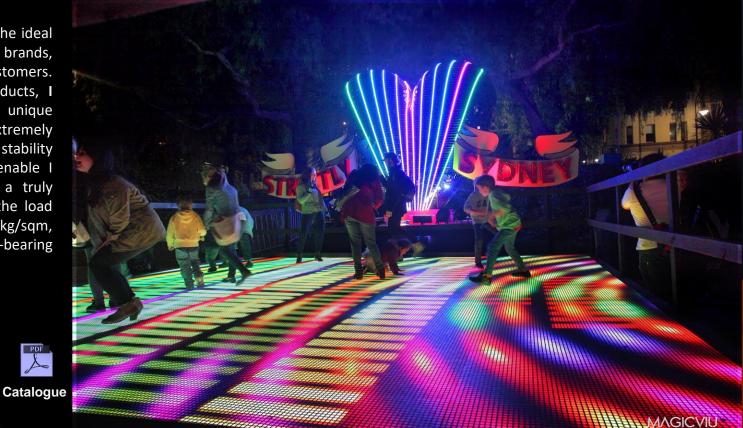

## **INTERACTIVE LED FLOOR**

PDF

Video

Interactive floor display is the ideal choice for dance floor or brands, sellers to interact with customers. Among all the similar products, I series stands out with its unique competitive advantages. Extremely short response times, high stability and wide viewing angles enable I series to offer customers a truly amazing experience. With the load capacity exceeding 2000kg/sqm, excellent load-bearing with performance.