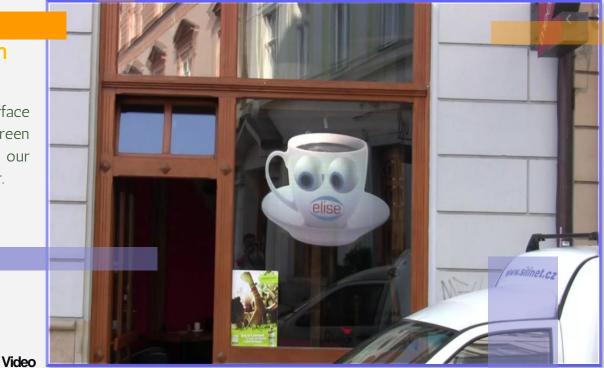

#### Store's window video screen

Turn any transparent surface (Glass/Acrylic) into giant media screen including your store's window using our rear projection film and a rear projector.