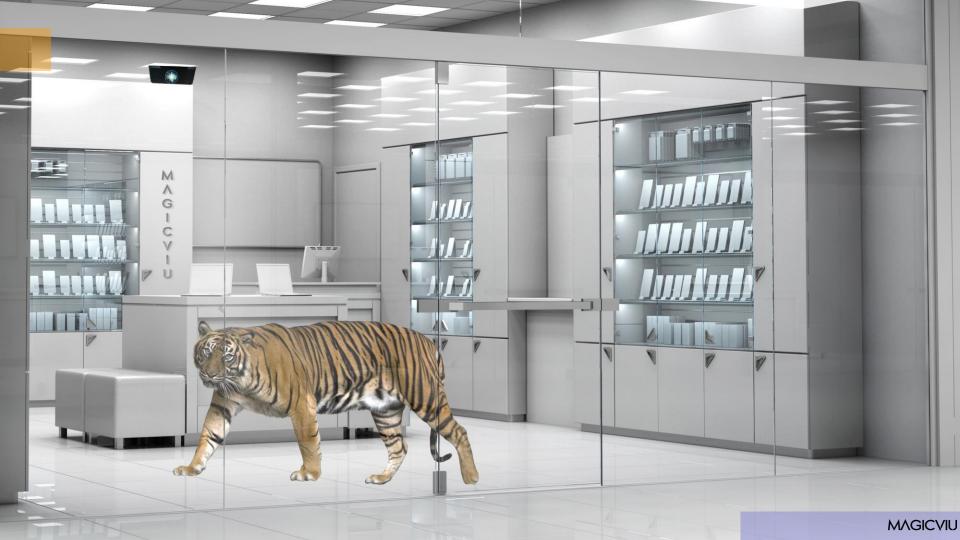

your store's glass window

MAGICVIU

LCD SIGNAGE & DISPLAYS

**DIGITAL SIGNAGE** is digital video content or digital images displayed on a screen allow incredible flexibility and has the potential to have powerful impact on your business. а In place of traditional print advertisements, menus, posters or signs, the digital images and video that make up the signage (or "digital content") are displayed on a high-definition screen, or series of screens.

You've got a message. Now you just need to get it to the right people. Whether you're trying to connect with customers, employees, or the general public, we can help you find the perfect way to express yourself.

We offer simple, all-in-one bundles for your basic digital signage needs-from single panel to interactive kiosks to video wall solutions.