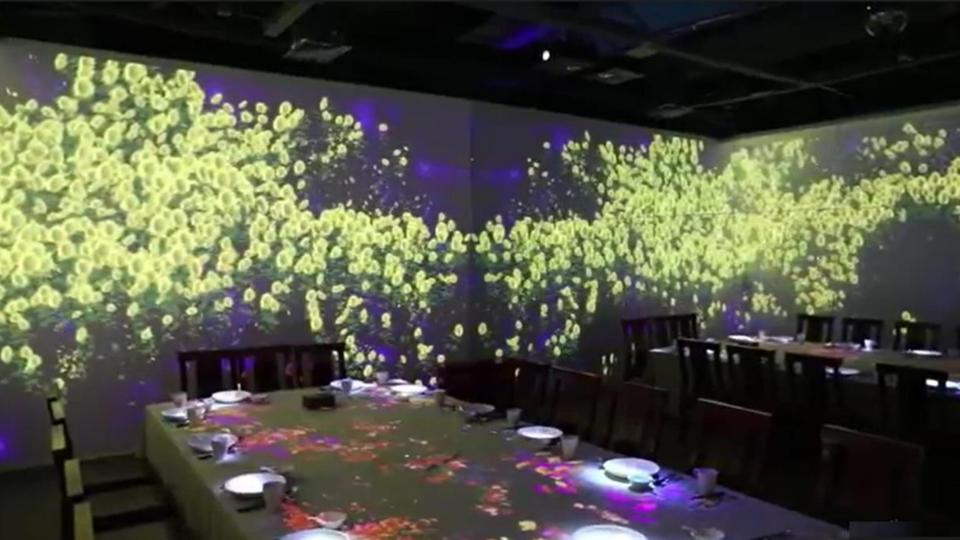

### **Immersive Restaurant**

**Shadow Interactive Restaurant** <u>The light & shadow</u> restaurant is a new sensory restaurant that uses projection & intelligent interaction as a mean to get rid of the traditional single taste experience, so customers can immerse themselves in the theme fun while enjoying food. EXPERIENCE THE SHOCK & NOVEL We design and offer a wide range of effects that will make your restaurant a landmark everyone would want to visit.