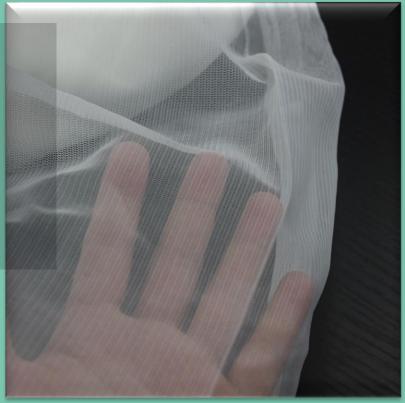

### Large Scale Hologram Projection Gauze

Spectacular 3D hologram projections are created easier than ever using the ultra-lightweight and innovative projection gauze. Highly transparent and extra-wide metallic scrim for large scale 3D hologram effects. Looks so real that 3D objects appear to float in mid-air or surround a performer on stage. Projection gauze is extremely lightweight and foldable and therefore very easy to transport. It's the perfect holographic projection screen material and can be set up in no time.

#### **3D Hologram Projection Gauze**