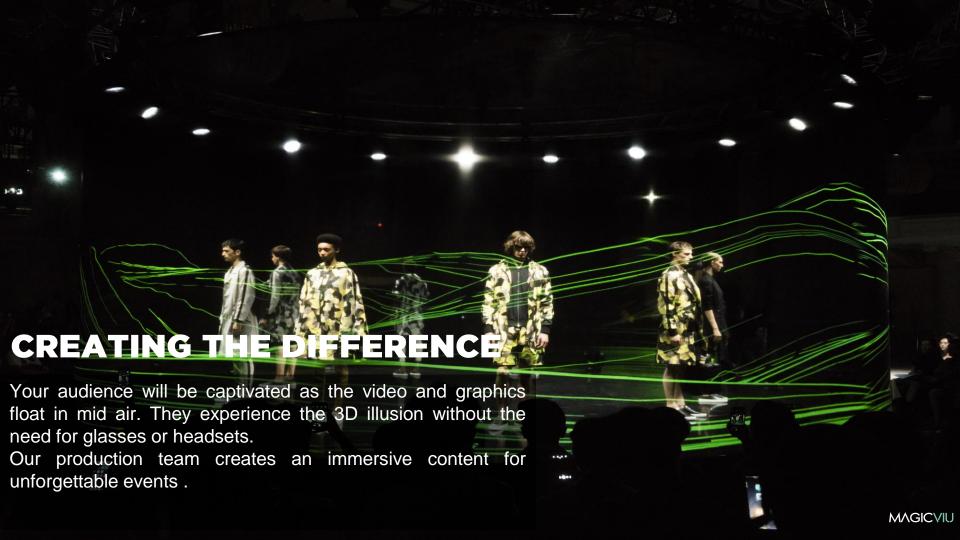

### Large Scale Hologram Projection Gauze

Spectacular 3D hologram projections are created easier than ever using the ultra-lightweight and innovative projection gauze. Highly transparent and extra-wide metallic scrim for large scale 3D hologram effects. Looks so real that 3D objects appear to float in mid-air or surround a performer on stage. Projection gauze is extremely lightweight and foldable and therefore very easy to transport. It's the perfect holographic projection screen material and can be set up in no time.

#### **3D Hologram Projection Gauze**