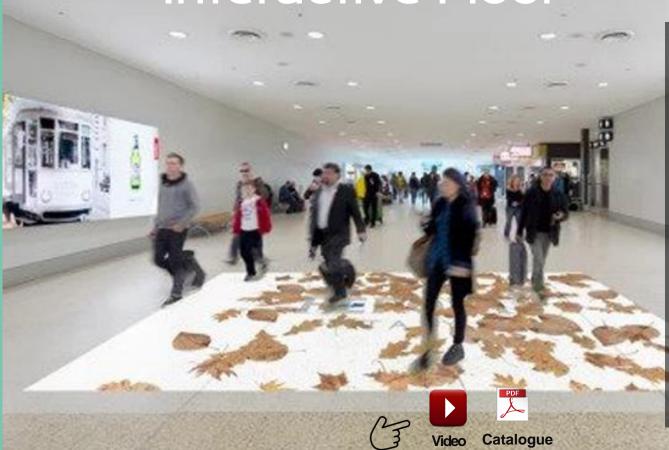

### Interactive Floor

#### **INTERACTIVE Floors & Walls**

Interactive floor & wall projection is a multimedia visual display system that projects incredible interactive floor or wall special effects, floor games or floor advertisements directly onto an interactive floor displays. Users control dynamic multimedia interactive displays with simple gestures and body movement. It's an engaging full-body interactive experience that immerses users in your message and endears them to your brand.

We offer a wide range of children interactive games including complete project design and installation anywhere in the world.