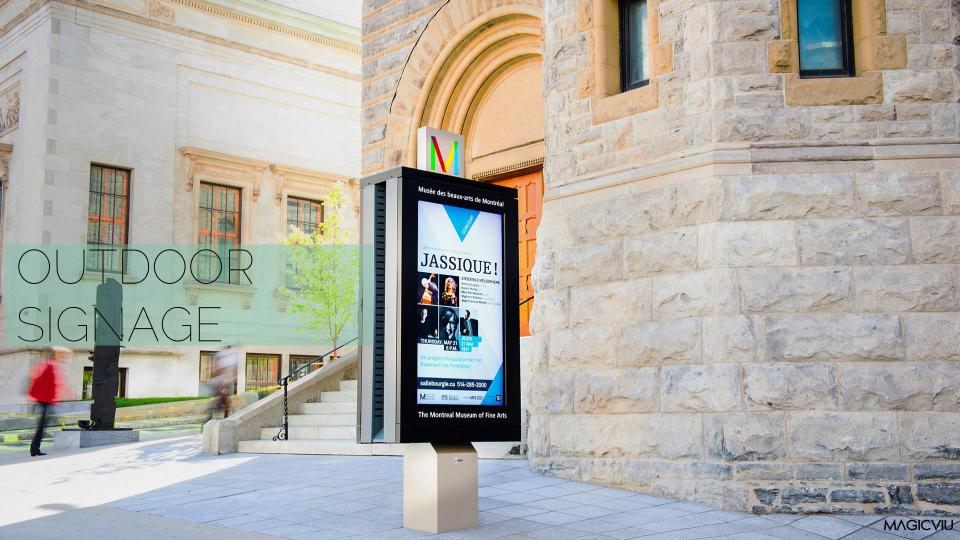

#### **OUTDOOR SIGNAGE**

Supply your business with our high-brightness LCD digital displays that work for outdoor applications in the retail, transportation and hospitality industries. Our screens provide you with content that is not hampered by lighting conditions. Approved by the German TUV Laboratory and EMC and ETL certified, our displays maximize customer engagement thanks to their durable structure and versatility.

MAGICVIU comes up with integrated solutions to remotely manage and distribute content updates. Find a model custom-fit to engage with your audience here