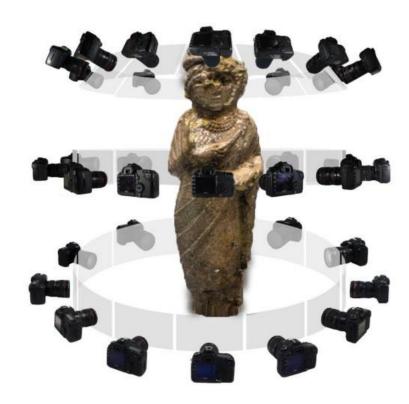

# Antique Objects Photogrammetry 3D

Because we care about your antiquities, we preserve it with utmost care in a Digital 3D Scan that renders a High Quality model that can be easily viewed within the Virtual Tour.