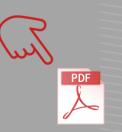

## Purely Projection Real sky at real time

Using ultra short projection technology we are able to fit the screen into a very low ceiling void with only 450mm between the screen and the slab above.

The projection is extremely lifelike, we can also add a 4K camera mounted on the roof of the building to show the sky outside in real time as well as 4K media player content, we can go too far and add IP cameras in other areas of Saudi Arabia and show the sky from other locations on the skylight.

The benefits of projection is that pricing is cheaper than led and the image quality is very good. Also the mounting is simpler. With LED laser light sources you can now install projection without worrying about lamps or filters needing to be changed.