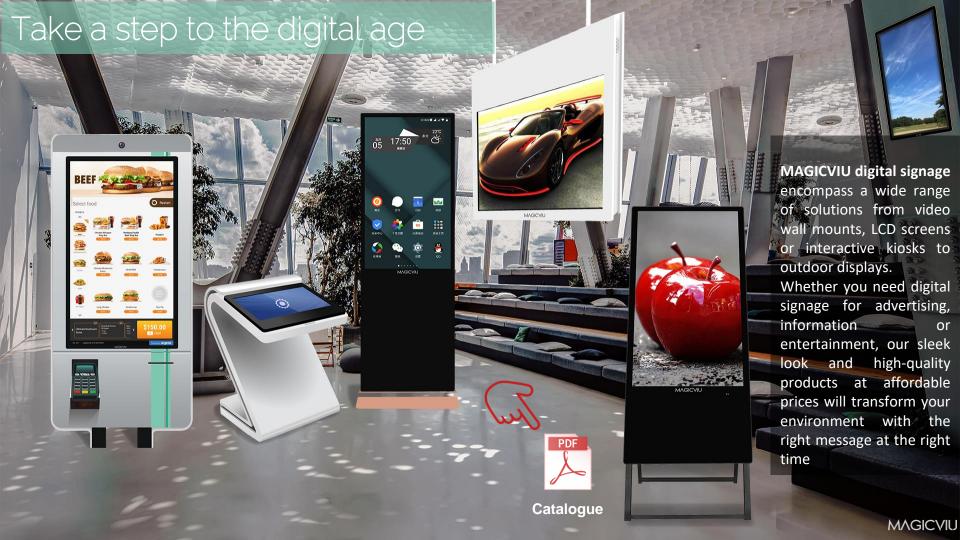

3D holographic content that travels across multiple showcases

DIGITAL
SIGNAGE
Indoor & Outdoor

Affordable LCD Video Wall Solutions for Every Industry

Bring the wow factor to your business and create experience your customers will never forget. Whether you want tiled displays with multiple screens, large single unit systems or a solution in between, MAGICVIU has covered with everything you need to make a lasting impression. **MAGICVIU** provides super & ultra-narrow bezels 3,5mm, 1,8mm, 0,88mm and 0,00mm bezel on request

Catalogue