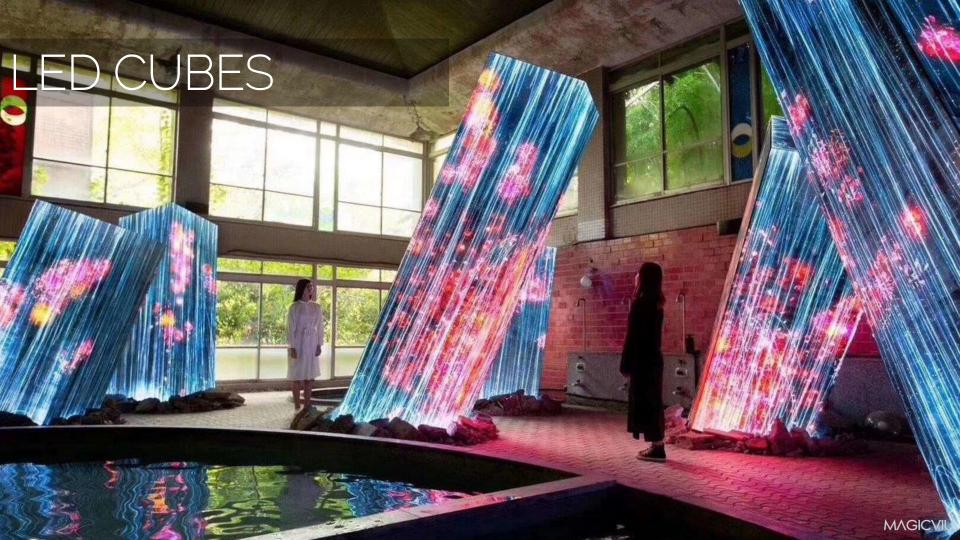

ck pixels on a transparent background can offer intriguing ways to deliver visual information to your audience, being used to reveal or conceal whatever is behind the screen.

The uses for this technology are limited only by your imagination. Retail windows, interactive booths, display cases, interactive games, vending machines, drinks coolers, this list goes on..

**Sizes: MAGICVIU** offers transparent box display in dimensions of from 21.5" to 86", giving you great convenience to instantly showcase your star products at diverse occasions like museums, exhibitions, and boutique window decorations with the captivating motion graphics played on the outside screen. **Customized** sizes for special applications can be supplied on request

MAGICVIU



LED SCREENS

**Indoor & Outdoor** 











### Transparent LED Screens



like a glass (60%-85% transparency) and has functions of an LED. It enables the viewers to see whatever is shown on the glass along with providing a complete coverage of its background as well. Since it enables audience to see what is happening behind the screen, it is also referred to as a see-through screen.





Video

Catalogue



### Multitouch Solutions

Engage Your Audience



#### Hardware & Software

**Promultis** multitouch solutions, bespoke interactive experience with limitless possibilities. High brightness, durable quality indoor and outdoor products for various business and advertising applications. The Promultis ultimate Suite with over 42 apps including presentation, creativity and productivity tools, as well as games and puzzles. Check o