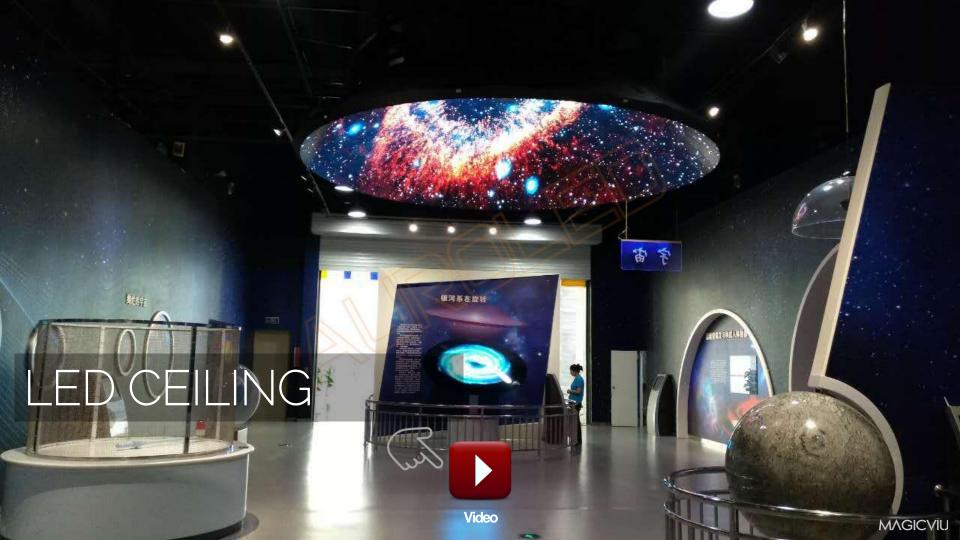

pixels on a transparent background can offer intriguing ways to deliver visual information to your audience, being used to reveal or conceal whatever is behind the screen.

The uses for this technology are limited only by your imagination. Retail windows, interactive booths, display cases, interactive games, vending machines, drinks coolers, this list goes on..

**Sizes: MAGICVIU** offers transparent box display in dimensions of from 21.5" to 86", giving you great convenience to instantly showcase your star products at diverse occasions like museums, exhibitions, and boutique window decorations with the captivating motion graphics played on the outside screen. **Customized** sizes for special applications can be supplied on request

MAGICVIU



LED SCREENS

**Indoor & Outdoor** 











### Transparent LED Screens



like a glass (60%-85% transparency) and has functions of an LED. It enables the viewers to see whatever is shown on the glass along with providing a complete coverage of its background as well. Since it enables audience to see what is happening behind the screen, it is also referred to as a see-through screen.





Video

Catalogue



### Multitouch Solutions

Engage Your Audience



#### Hardware & Software

**Promultis** multitouch solutions, bespoke interactive experience with limitless possibilities. High brightness, durable quality indoor and outdoor products for various business and advertising applications. The Promultis ultimate Suite with over 42 apps including presentation, creativity and productivity tools, as well as games and puzzles. Check our