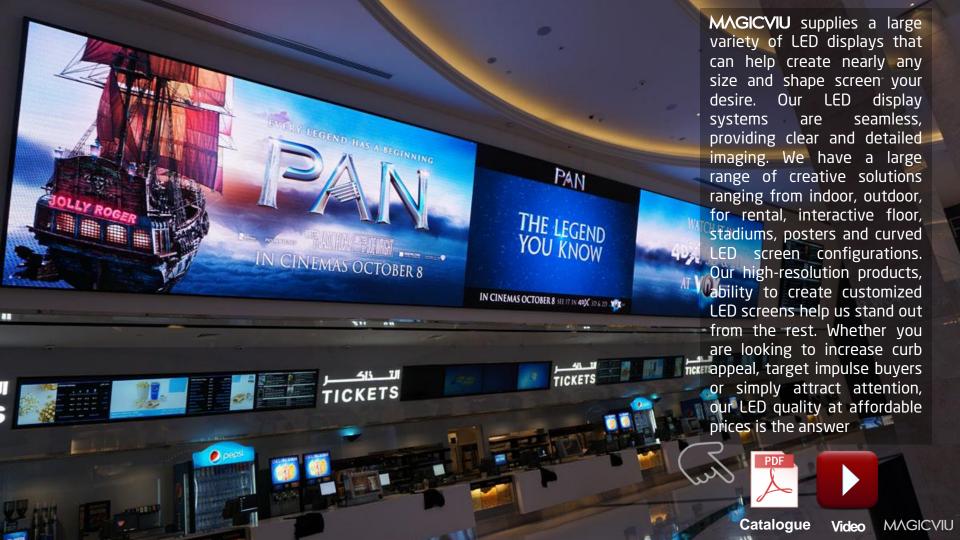

3D holographic content that travels across multiple showcases

DIGITAL
SIGNAGE
Indoor & Outdoor

Affordable LCD Video Wall Solutions for Every Industry

Bring the wow factor to your business and create experience your customers will never forget. Whether you want tiled displays with multiple screens, large single unit systems or a solution in between, MAGICVIU has covered with everything you need to make a lasting impression. **MAGICVIU** provides super & ultra-narrow bezels 3,5mm, 1,8mm, 0,88mm and 0,00mm bezel on request

Catalogue

#### **OUTDOOR SIGNAGE**

Supply your business with our high-brightness LCD digital displays that work for outdoor applications in the retail, transportation and hospitality industries. Our screens provide you with content that is not hampered by lighting conditions. Approved by the German TUV Laboratory and EMC and ETL certified, our displays maximize customer engagement thanks to their durable structure and versatility.

MAGICVIU comes up with integrated solutions to remotely manage and distribute content updates. Find a model custom-fit to engage with your audience here