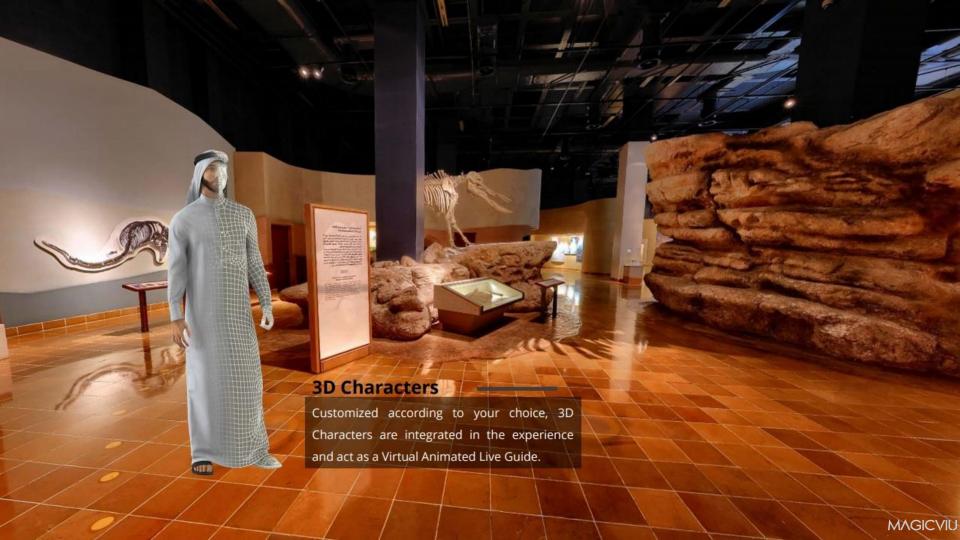

## Digital Museums

**Virtual Reality Preservation** 

#### Immersive 360°

We specialize in transforming your Historical Place to a Digital Open-ended Virtual Experience that allows anyone from anywhere to view the site easily at any given time.

Amazing Experience High Quality Preservation Fully Custom Branded