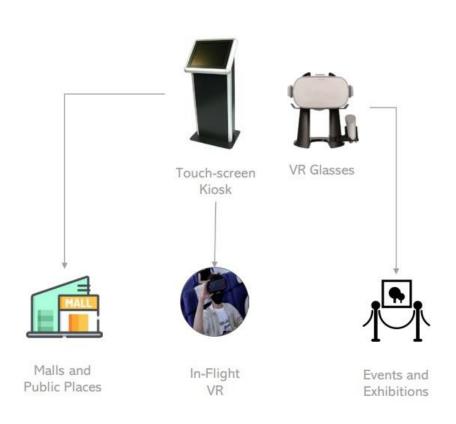

best angle to make it all possible.





# Antique Objects Photogrammetry 3D

Because we care about your antiquities, we preserve it with utmost care in a Digital 3D Scan that renders a High Quality model that can be easily viewed within the Virtual Tour.



White Glove Service



### 360° Ancient Objects

#### Equipment

We use the best and Upgraded Equipment to capture your objects in 360° Zoomable and Rotatable view that preserves the objects.

360°

Interaction

High Quality Preservation Handled with Care





Responsive Application





### Gigapixel High-Res Images

We care for all your Valuable Artifacts and are able to present it in the highest Quality possible to display true details.

Great Zooming High Quality

Preservation

Easy to Access

MAGICVIU

#### **Marketing Options**





### Last Successful Project









# MAGICYIU