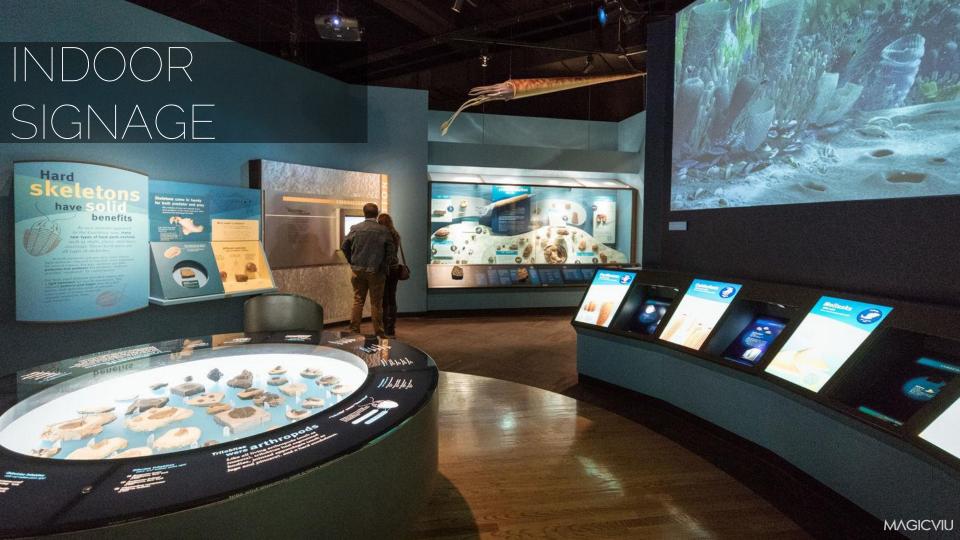

3D holographic content that travels across multiple showcases

DIGITAL
SIGNAGE
Indoor & Outdoor

Affordable LCD Video Wall Solutions for Every Industry

Bring the wow factor to your business and create experience your customers will never forget. Whether you want tiled displays with multiple screens, large single unit systems or a solution in between, MAGICVIU has covered with everything you need to make a lasting impression. **MAGICVIU** provides super & ultra-narrow bezels 3,5mm, 1,8mm, 0,88mm and 0,00mm bezel on request