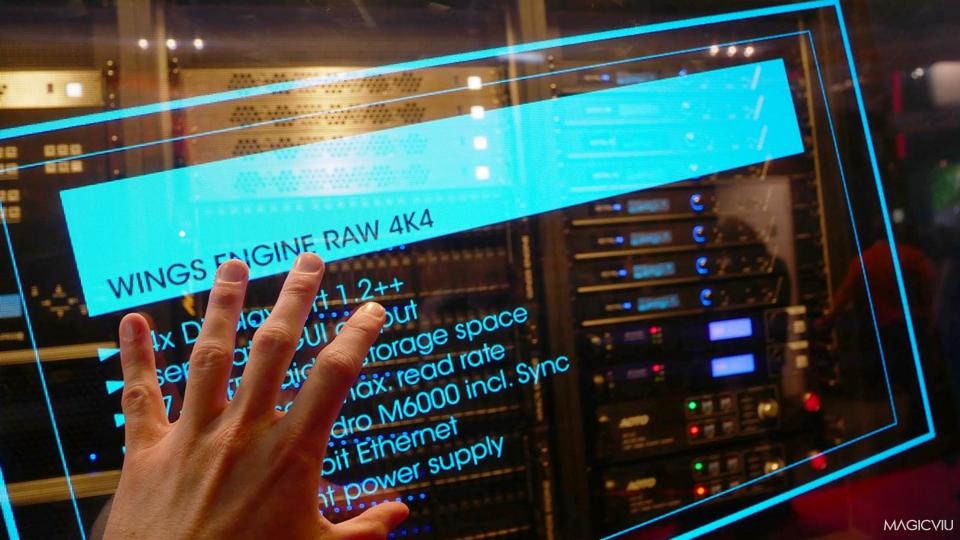

raditional LCD screens. Presenting solid black pixels on a transparent background can offer intriguing ways to deliver visual information to your audience, being used to reveal or conceal whatever is behind the screen.

The uses for this technology are limited only by your imagination. Retail windows, interactive booths, display cases, interactive games, vending machines, drinks coolers, this list goes on..

**Sizes: MAGICVIU** offers transparent box display in dimensions of from 21.5" to 86", giving you great convenience to instantly showcase your star products at diverse occasions like museums, exhibitions, and boutique window decorations with the captivating motion graphics played on the outside screen. **Customized** sizes for special applications can be supplied on request

MAGICVIU



LED SCREENS

**Indoor & Outdoor** 











### Transparent LED Screens



like a glass (60%-85% transparency) and has functions of an LED. It enables the viewers to see whatever is shown on the glass along with providing a complete coverage of its background as well. Since it enables audience to see what is happening behind the screen, it is also referred to as a see-through screen.





Video

Catalogue



### Multitouch Solutions

Engage Your Audience



#### Hardware & Software

**Promultis** multitouch solutions, bespoke interactive experience with limitless possibilities. High brightness, durable quality indoor and outdoor products for various business and advertising applications. The Promultis ultimate Suite with over 42 apps including presentation, creativity and productivity