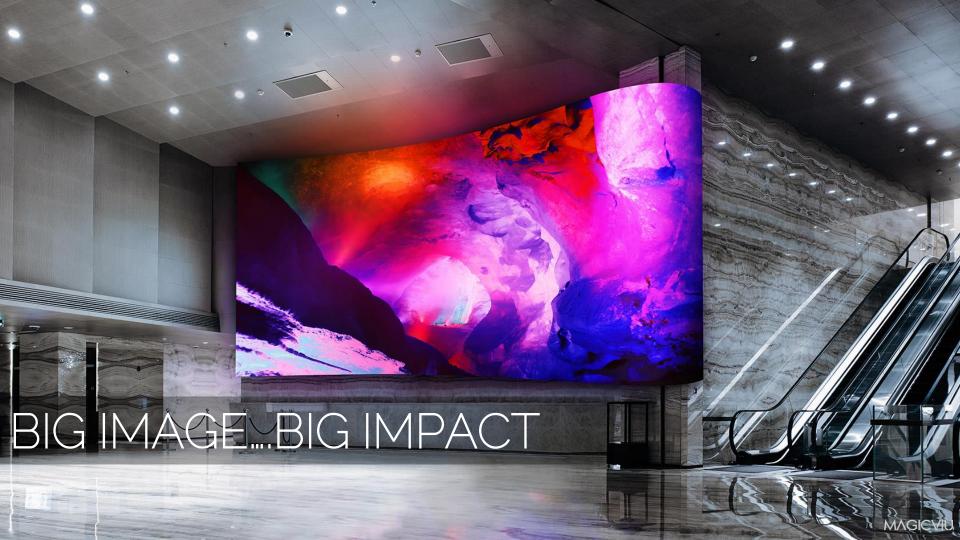

lack pixels on a transparent background can offer intriguing ways to deliver visual information to your audience, being used to reveal or conceal whatever is behind the screen.

The uses for this technology are limited only by your imagination. Retail windows, interactive booths, display cases, interactive games, vending machines, drinks coolers, this list goes on..

**Sizes: MAGICVIU** offers transparent box display in dimensions of from 21.5" to 86", giving you great convenience to instantly showcase your star products at diverse occasions like museums, exhibitions, and boutique window decorations with the captivating motion graphics played on the outside screen. **Customized** sizes for special applications can be supplied on request

MAGICVIU



LED SCREENS

**Indoor & Outdoor** 











### Transparent LED Screens



like a glass (60%-85% transparency) and has functions of an LED. It enables the viewers to see whatever is shown on the glass along with providing a complete coverage of its background as well. Since it enables audience to see what is happening behind the screen, it is also referred to as a see-through screen.





Video

Catalogue



### Multitouch Solutions

Engage Your Audience



#### Hardware & Software

**Promultis** multitouch solutions, bespoke interactive experience with limitless possibilities. High brightness, durable quality indoor and outdoor products for various business and advertising applications. The Promultis ultimate Suite with over 42 apps including presentation, creativity and productivity tools, as well as games and puzzles. Check