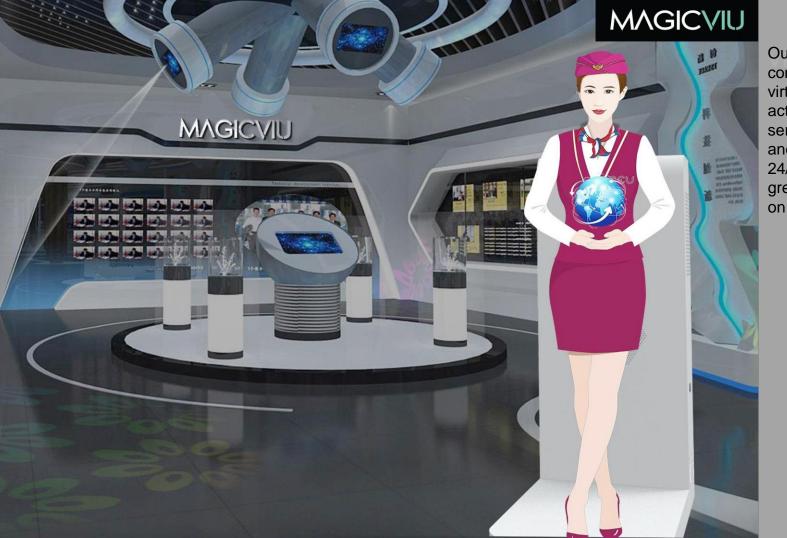

# MAGICVIU Self-Adhesive rear projection film Projector Screen Rear projection film Glass outdoor Indoor

Our rear projection film contributes in making our virtual presenter that can act like your customers service agent, speaking and delivering messages 24/7 with no mistakes or greeting your visitors up on arrival