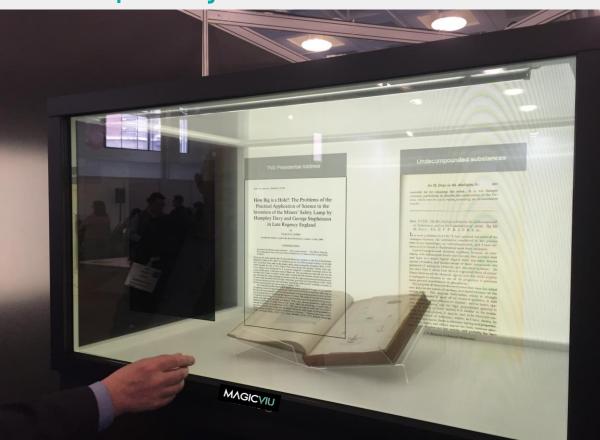

# Transparent LCD DISPlays

Catalogue

Video

**Transparent LCD Display Cases** offer exciting new ways to engage your audience.

The HD LCD technology combined with a transparent screen substrate opens up creative avenues that have never been an option with traditional LCD screens. Presenting solid black pixels on a transparent background can offer intriguing ways to deliver visual information to your audience, being used to reveal or conceal whatever is behind the screen.

The uses for this technology are limited only by your imagination. Retail windows, interactive booths, display cases, interactive games, vending machines, drinks coolers, this list goes on..

**Sizes: MAGICVIU** offers transparent box display in dimensions of from 21.5" to 86", giving you great convenience to instantly showcase your star products at diverse occasions like museums, exhibitions, and boutique window decorations with the captivating motion graphics played on the outside screen. **Customized** sizes for special applications can be supplied on request