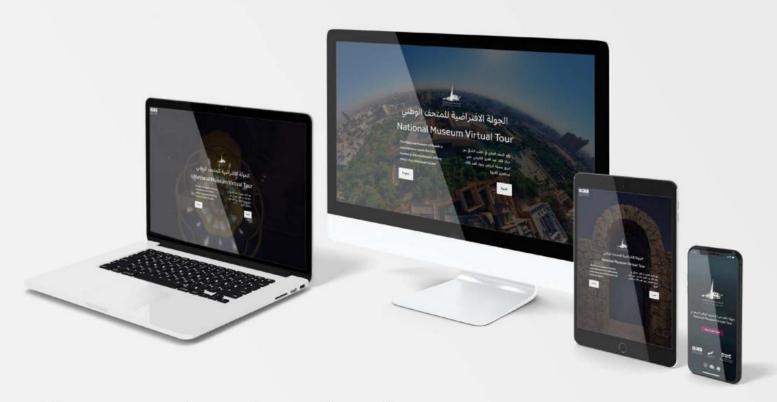

#### Ministry of Culture National Museum VR

Preservation of National Museum in Riyadh in these trying times of COVID-19 to allow everyone to visit Museum Safely in a joint effort with MOC. NDU. MT and NM