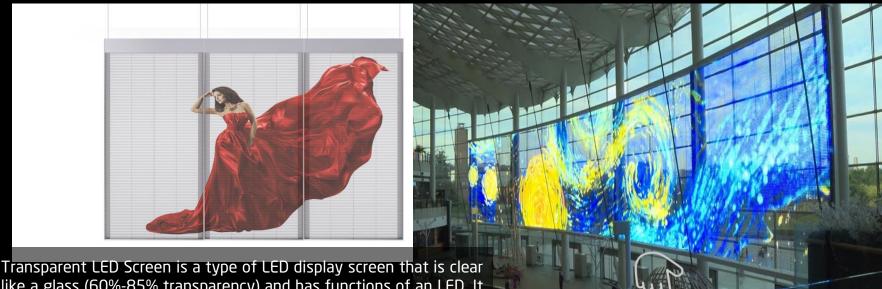

### Transparent LED Screens

like a glass (60%-85% transparency) and has functions of an LED. It enables the viewers to see whatever is shown on the glass along with providing a complete coverage of its background as well. Since it enables audience to see what is happening behind the screen, it is also referred to as a see-through screen.