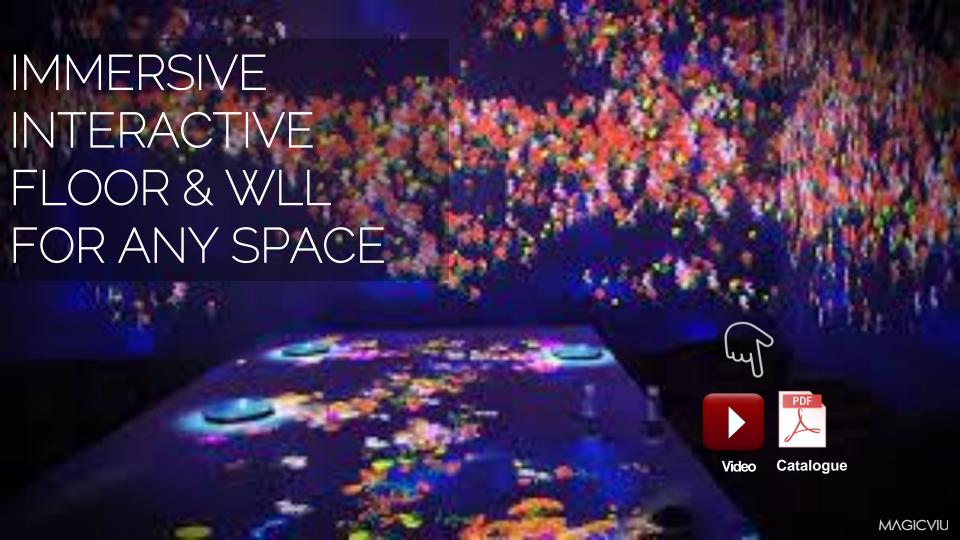

### Interactive Floor

#### **INTERACTIVE Floors & Walls**

Interactive floor & wall projection is a multimedia visual display system that projects incredible interactive floor or wall special effects, floor games or floor advertisements directly onto an interactive floor displays. Users control dynamic multimedia interactive displays with simple gestures and body movement. It's an engaging full-body interactive experience that immerses users in your message and endears them to your brand.

We offer a wide range of children interactive games including complete project design and installation anywhere in the world.