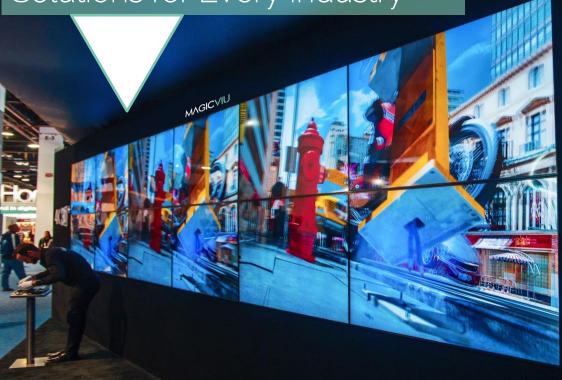

3D holographic content that travels across multiple showcases

DIGITAL
SIGNAGE
Indoor & Outdoor

Affordable LCD Video Wall Solutions for Every Industry

Bring the wow factor to your business and create experience your customers will never forget. Whether you want tiled displays with multiple screens, large single unit systems or a solution in between, MAGICVIU has covered with everything you need to make a lasting impression. **MAGICVIU** provides super & ultra-narrow bezels 3,5mm, 1,8mm, 0,88mm and 0,00mm bezel on request