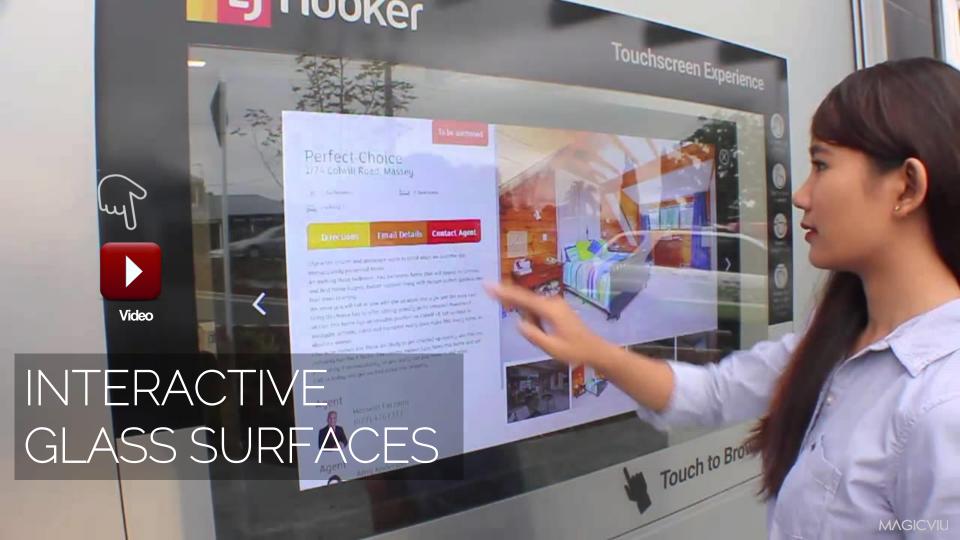

# Transparent LCD DISPlays

Catalogue

Video

**Transparent LCD Display Cases** offer exciting new ways to engage your audience.

The HD LCD technology combined with a transparent screen substrate opens up creative avenues that have never been an option with traditional LCD screens. Presenting solid black pixels on a transparent background can offer intriguing ways to deliver visual information to your audience, being used to reveal or conceal whatever is behind the screen.

The uses for this technology are limited only by your imagination. Retail windows, interactive booths, display cases, interactive games, vending machines, drinks coolers, this list goes on..

**Sizes: MAGICVIU** offers transparent box display in dimensions of from 21.5" to 86", giving you great convenience to instantly showcase your star products at diverse occasions like museums, exhibitions, and boutique window decorations with the captivating motion graphics played on the outside screen. **Customized** sizes for special applications can be supplied on request