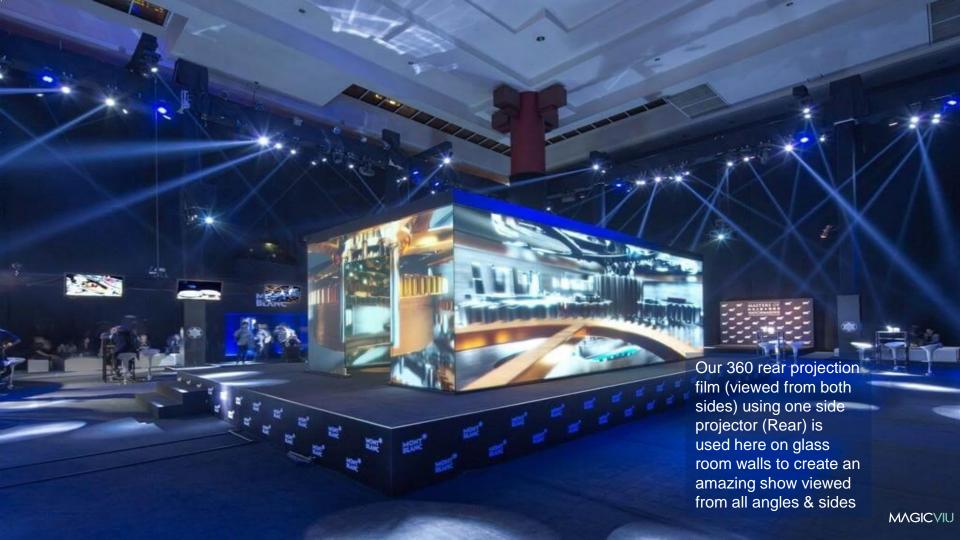

#### Rear & Front Projection Films

Rear or front projection film is a paper-thin projection surface with integrated application adhesive for installation on glass and acrylic surfaces. All Screen Solutions rear or front projection films are designed to be projected onto with any projector type other technology that may be used as a projection source. One of many advantages of rear projection is that you can stand in front of the screen without blocking the light from the projector and casting a shadow on the screen. This gives more options for stage and room layouts and provides a more professional presentation setup. Rear projection film has a better performance in high ambient light environments than front projection screen

# MAGICVIU Self-Adhesive rear projection film Projector Screen Rear projection film Glass outdoor Indoor

Our rear projection film contributes in making our virtual presenter that can act like your customers service agent, speaking and delivering messages 24/7 with no mistakes or greeting your visitors up on arrival