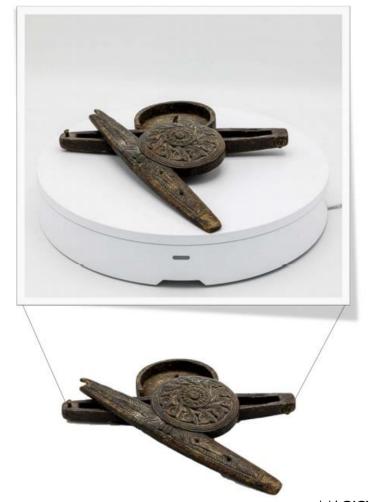

### 360° Ancient Objects

#### Equipment

We use the best and Upgraded Equipment to capture your objects in 360° Zoomable and Rotatable view that preserves the objects.

360°

Interaction

High Quality Preservation Handled with Care

Responsive Application