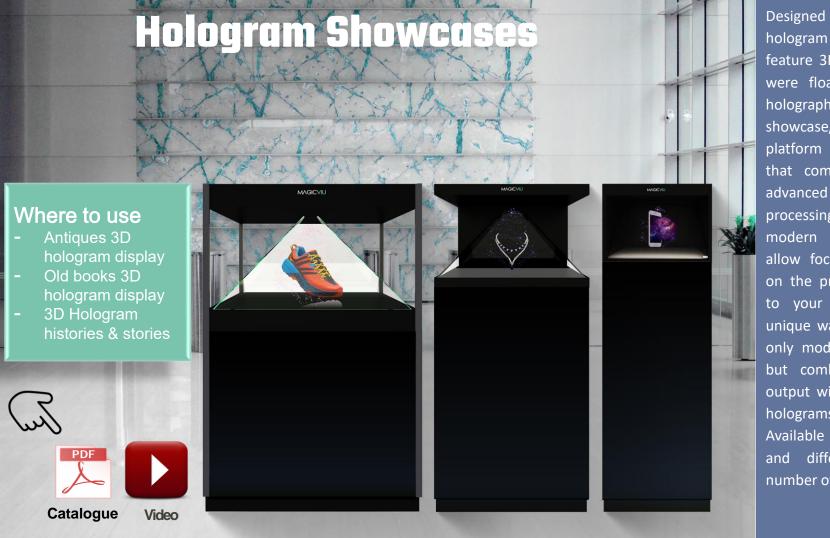

# LARGE HOLOGRAM DISPLAYS

- Display 3D holographic illusion of historical figures in a large scale.
- Display 3D holographic illusion of antiques.
- Holographic rendering of any scene or objects.

portable as hologram machines that feature 3D content as if it were floating in air. The holographic display showcase/cabinet is a 3D platform fully integrated that combines the most advanced technologies of processing of image with a modern showcase. This allow focus the attention on the product and show to your costumer in a unique way. There are not only models of hologram, but combination of real output with projections of holograms inside the case. Available in different sizes and different types of number of viewing angle.