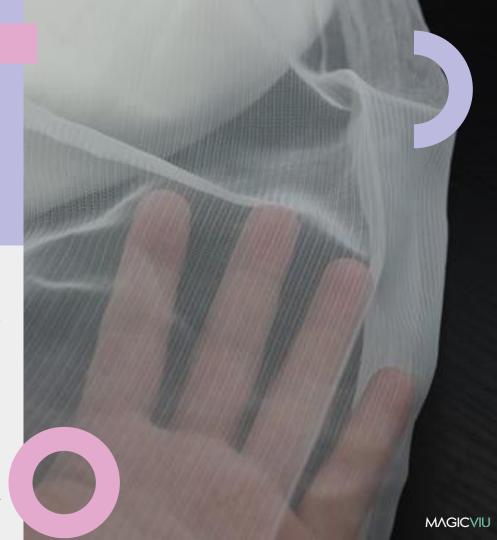

#### Onstage Large Hologram Projection

Spectacular 3D hologram projections are created easier than ever using the ultra-lightweight and innovative projection gauze. Highly transparent and extra-wide metallic scrim for large scale 3D hologram effects. Looks so real that 3D objects appear to float in mid-air or surround a performer on stage. Projection gauze is extremely lightweight and foldable and therefore very easy to transport. It's the perfect holographic projection screen material and can be set up in no time.