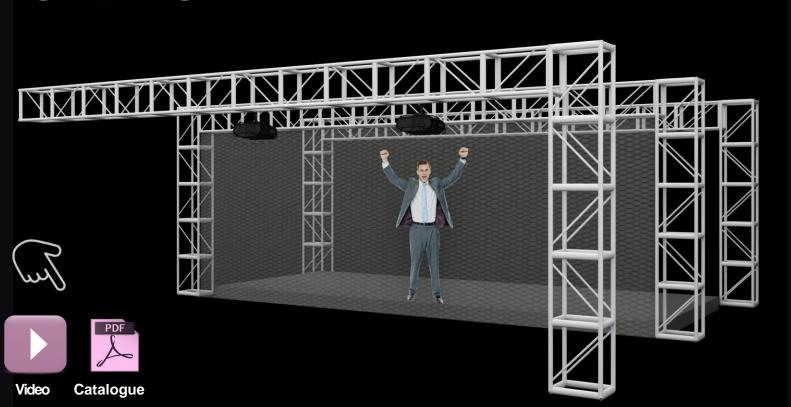

#### Onstage Large Hologram Projection

Spectacular 3D hologram projections are created easier than ever using the ultra-lightweight and innovative projection gauze. Highly transparent and extra-wide metallic scrim for large scale 3D hologram effects. Looks so real that 3D objects appear to float in mid-air or surround a performer on stage. Projection gauze is extremely lightweight and foldable and therefore very easy to transport. It's the perfect holographic projection screen material and can be set up in no time.

Where to use

Annual & employees meetings, Forums, In-Facility events, tradeshows exhibitions