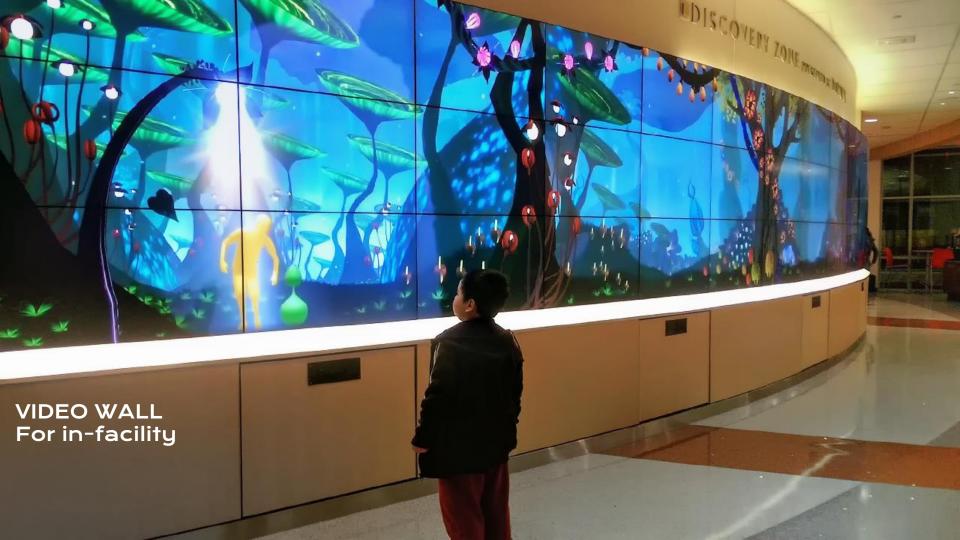

#### **In-Facility**

#### LED & LCD Screens

MAGICVIU supplies a broad range of screens indoor & outdoor for various in-facility & events applications including:

- Indoor video walls
- Indoor LED screens
- Outdoor LED screens
- Windows transparent LED screens

#### Indoor Videowall