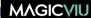

## Revolutionary Technology 2mm thickness Transparent

LED FILM SCREEN

Transparent LED film is a high-end revolutionary selfadhesive thin film easily attached to any glass surface transforming a normal window or building façade into an eye-catching display quickly and with minimum efforts.

The ultra-light-weight and 1,2mm -2mm thickness film requires no complicated construction or structure, flexible and can be deployed on any curved glass or window.

MAGICVIU supplies a wide range of transparent self-adhesive LED film from 6,5mm - 60mm pixel pitch with different transparencies ranging from 50%-95% depends on application and desired pixel pitch.

If you have a glass window or façade that is over 60 square meter and want your brand or message brightly noticed day or night, MAGICVILJ transparent LED film is the perfect solution.

MAGICVIL