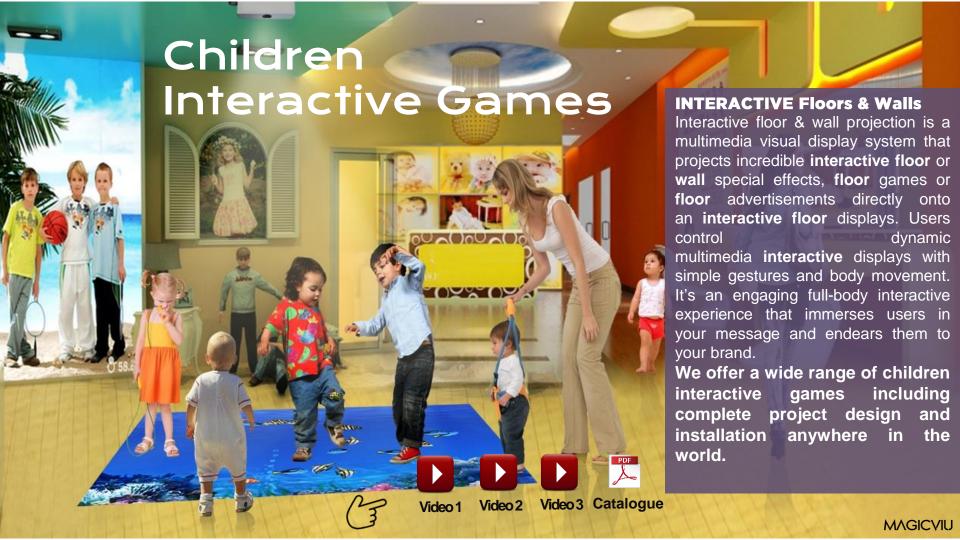

## VIRTUAL, AUGMENTED, & MIXED REALITY

#### **Augmented Reality**

**Augmented Reality-** A technology that blurs the line between what's real and what's computer-generated by enhancing what we see and hear

MAGICVIU was born out of the same seed of thought, Visual Marketing!

"With our Augmented Reality, we have started our journey with a vision to connect people with products virtually by placing virtual products in the real world.

#### **Medical Virtual Training/Display**

Any medical procedure

parts in 3D

3

#### **3D Animation**

We could create 3D animation to show how the procedure works for training purpose

#### Customization

We can allow the user to interact with the content according to their needs