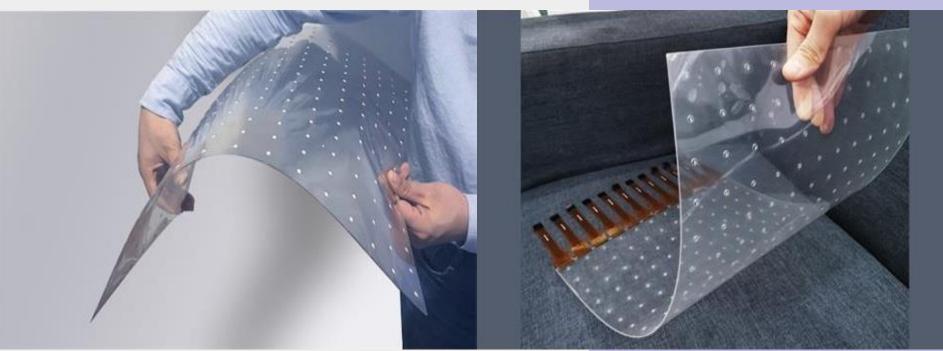

## Revolutionary Technology 2mm thickness Transparent

LED FILM SCREEN

Transparent LED film is a high-end revolutionary selfadhesive thin film easily attached to any glass surface transforming a normal window or building façade into an eye-catching display quickly and with minimum efforts.

The ultra-light-weight and 1,2mm -2mm thickness film requires no complicated construction or structure, flexible and can be deployed on any curved glass or window.

MAGICVIU supplies a wide range of transparent self-adhesive LED film from 6,5mm - 60mm pixel pitch with different transparencies ranging from 50%-95% depends on application and desired pixel pitch.

If you have a glass window or façade that is over 60 square meter and want your brand or message brightly noticed day or night, MAGICVILJ transparent LED film is the perfect solution.

MAGICVIL