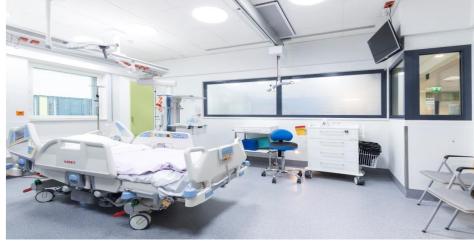

ect floating in the air as the observer can see through the fast spinning display.

Where to use

In-Facility messages, tradeshows & exhibitions

Catalogue



# 02

## SMART GLASS FILM

#### **Upgrade your hygiene standard**



Smart Glass Film

Polymer Dispersed Liquid Crystal (PDLC) switchable smart glass film consists of micron sized droplets of liquid crystal dispersed in an optically isotropic polymer matrix. By choosing appropriate combinations of liquid crystal and polymer material, the PDLC film can be electrically switched from a light-scattering or opaque "off state" to a non-scattering or transparent "on state". In the "off state", the PDLC film appears milky white due to the refractive index mismatch encountered by incoming light at the liquid crystal/polymer interface.









#### MODERNIZING HEALTHCARE FACILITIES

Hospitals and doctors offices are places where efficiency and minimalistic design are paramount. Switchable glass creates open, connected patient environments while maintaining privacy on demand and improving cleanliness.

Smart film goes from transparent to opaque with the flick of a switch thanks to PDLC (Polymer-Dispersed Liquid Crystal) technology. Create a pleasant environment for patients and healthcare workers with smart privacy glass. Natural light promotes positivity, wards off depression and helps regulate sleep cycles.

#### **Cost Effective**

Smart Glass Film Technology **reduces energy costs** by maximizing natural light, reducing heat transfer and being simplifying cleaning

#### places Clean and Sanitary

Curtains and blinds can hol