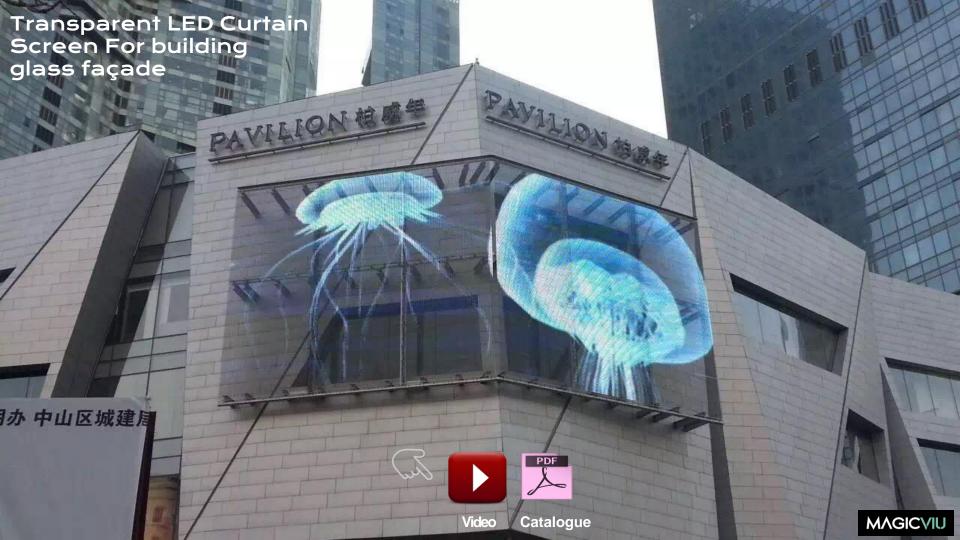

#### **Upgrade your hygiene standard**

Smart Glass Film

Polymer Dispersed Liquid Crystal (PDLC) switchable smart glass film consists of micron sized droplets of liquid crystal dispersed in an optically isotropic polymer matrix. By choosing appropriate combinations of liquid crystal and polymer material, the PDLC film can be electrically switched from a light-scattering or opaque "off state" to a non-scattering or transparent "on state". In the "off state", the PDLC film appears milky white due to the refractive index mismatch encountered by incoming light at the liquid crystal/polymer interface.

#### MODERNIZING HEALTHCARE FACILITIES

Hospitals and doctors offices are places where efficiency and minimalistic design are paramount. Switchable glass creates open, connected patient environments while maintaining privacy on demand and improving cleanliness.

Smart film goes from transparent to opaque with the flick of a switch thanks to PDLC (Polymer-Dispersed Liquid Crystal) technology. Create a pleasant environment for patients and healthcare workers with smart privacy glass. Natural light promotes positivity, wards off depression and helps regulate sleep cycles.