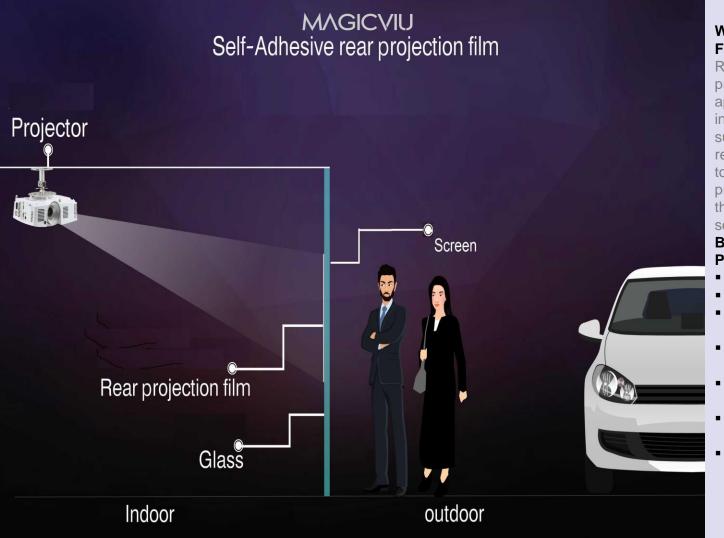

#### WHAT IS REAR PROJECTION FILM?

Rear projection film is a paper-thin projection surface with integrated application adhesive for installation on glass and acrylic surfaces. All Screen Solutions rear projection films are designed to be projected onto with any projector type other technology that may be used as a projection source.

#### BENEFITS OF REAR PROJECTION FILMS

- Superior contrast/resolution
- Improved black levels
- No critical angle of projections
- Compatible with all LCD/DLP/DMD projectors
- Minimalist look using cable suspension system
- Can be used for window / outdoor applications
- Brighter images than conventional projection screens

Turn any transparent surface (Glass/Acrylic) into giant media screen

Use acrylic panel and create any portable or ceiling mounted video screen for the facility or during tradeshows at economical cost.

Signage/Screens Video