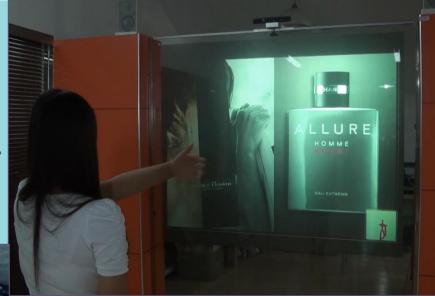

# Rear & Front Projection Films

#### WHAT IS REAR PROJECTION FILM?

Rear projection film is a paper-thin projection surface with integrated application adhesive for installation on glass and acrylic surfaces. All Screen Solutions rear projection films are designed to be projected onto with any projector type other technology that may be used as a projection source.

Turn any transparent surface (Glass/Acrylic) into giant media screen

Use acrylic panel and create any portable or ceiling mounted video screen for the facility or during tradeshows at economical cost.

Signage/Screens Video