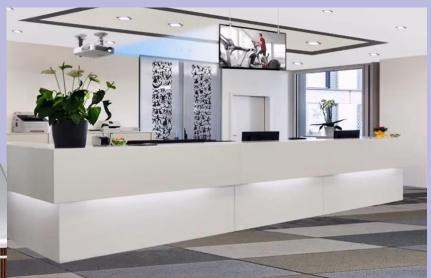

# LCD & LED SIGNAGE

#### Key Benefits Of Digital Signage In Healthcare

Each piece of MAGICYIU hospital digital signage can improve patients' experience in your health facility. Engage guests with educational health guides, promotional event details, and other digital presentations to gain their trust. Enhance staff productivity by sharing important news, training videos, and achievement highlights through our digital signage monitor.

#### LED & LCD Screens

MAGICVIU supplies a broad range of screens indoor & outdoor for various in-facility & events applications including:

- Indoor video walls
- Indoor LED screens
- Outdoor LED screens
- Windows transparent LED screens