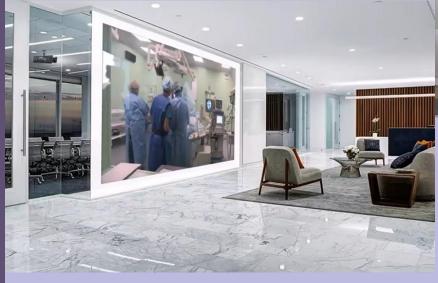

## HOLOGRAM DISPLAYS

#### HOLOGRAM DISPLAYS

#### Onstage Large Hologram Projection

Spectacular 3D hologram projections are created easier than ever using the ultra-lightweight and innovative projection gauze. Highly transparent and extra-wide metallic scrim for large scale 3D hologram effects. Looks so real that 3D objects appear to float in mid-air or surround a performer on stage. Projection gauze is extremely lightweight and foldable and therefore very easy to transport. It's the perfect holographic projection screen material and can be set up in no time.

Where to use

Annual & employees meetings, Forums, In-Facility events, tradeshows exhibitions