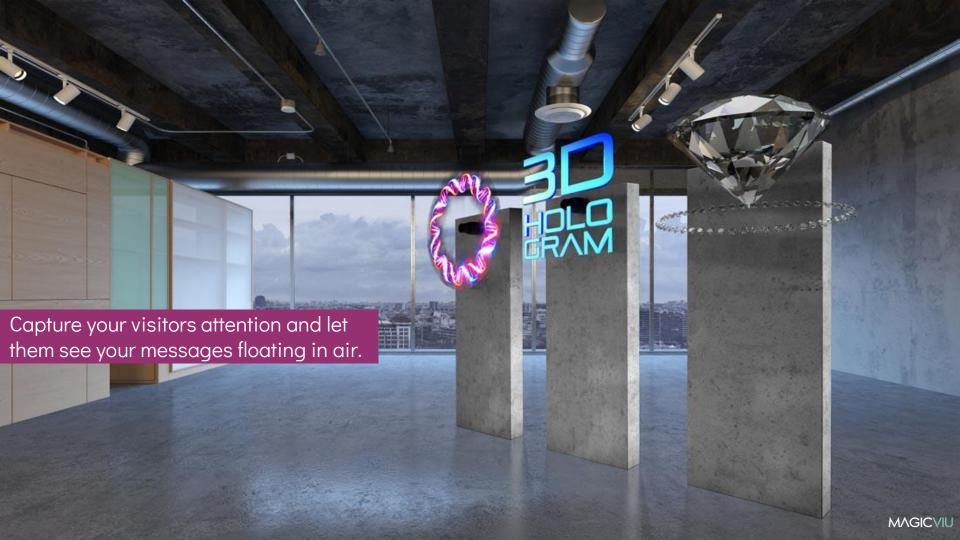

## HOLOGRAM DISPLAYS

#### HOLOGRAM DISPLAYS

#### Onstage Large Hologram Projection

Spectacular 3D hologram projections are created easier than ever using the ultra-lightweight and innovative projection gauze. Highly transparent and extra-wide metallic scrim for large scale 3D hologram effects. Looks so real that 3D objects appear to float in mid-air or surround a performer on stage. Projection gauze is extremely lightweight and foldable and therefore very easy to transport. It's the perfect holographic projection screen material and can be set up in no time.