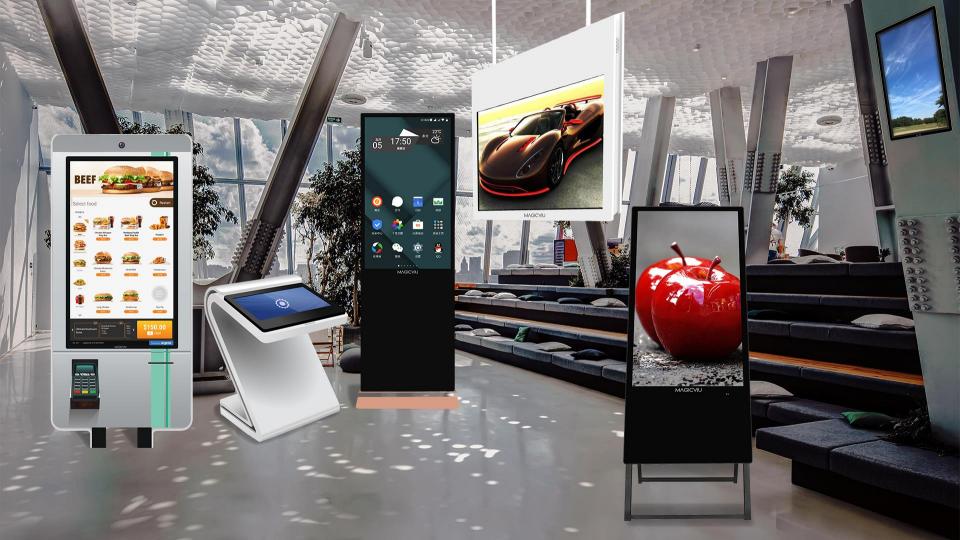

# LCD & LED SIGNAGE

#### LED & LCD Screens

MAGICVIU supplies a broad range of screens indoor & outdoor for various in-facility & events applications including:

- Indoor video walls
- Indoor LED screens
- Outdoor LED screens
- Windows transparent LED screens

#### LED Screen

#### Indoor Videowall