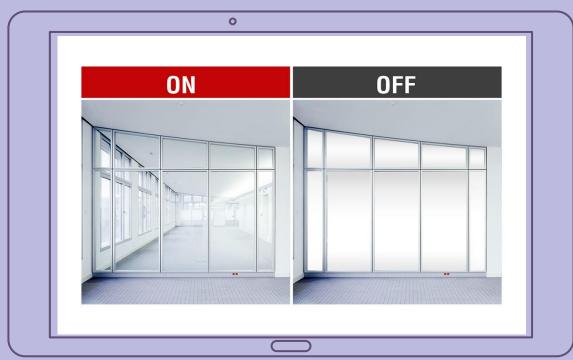

#### **Upgrade your hygiene standard**

Smart Glass Film

Polymer Dispersed Liquid Crystal (PDLC) switchable smart glass film consists of micron sized droplets of liquid crystal dispersed in an optically isotropic polymer matrix. By choosing appropriate combinations of liquid crystal and polymer material, the PDLC film can be electrically switched from a light-scattering or opaque "off state" to a non-scattering or transparent "on state". In the "off state", the PDLC film appears milky white due to the refractive index mismatch encountered by incoming light at the liquid crystal/polymer interface.

#### MODERNIZING HEALTHCARE FACILITIES

Hospitals and doctors offices are places where efficiency and minimalistic design are paramount. Switchable glass creates open, connected patient environments while maintaining privacy on demand and improving cleanliness.

Smart film goes from transparent to opaque with the flick of a switch thanks to PDLC (Polymer-Dispersed Liquid Crystal) technology. Create a pleasant environment for patients and healthcare workers with smart privacy glass. Natural light promotes positivity, wards off depression and helps regulate sleep cycles.