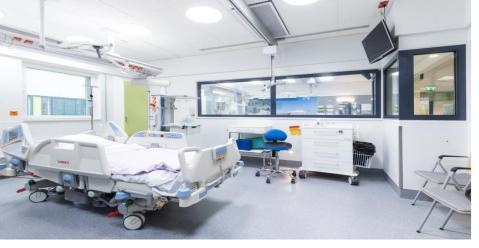

bject floating in the air as the observer can see through the fast spinning display.

Where to use

In-Facility messages, tradeshows & exhibitions

Catalogue



# 02

## SMART GLASS FILM

#### **Upgrade your hygiene standard**



Smart Glass Film

Polymer Dispersed Liquid Crystal (PDLC) switchable smart glass film consists of micron sized droplets of liquid crystal dispersed in an optically isotropic polymer matrix. By choosing appropriate combinations of liquid crystal and polymer material, the PDLC film can be electrically switched from a light-scattering or opaque "off state" to a non-scattering or transparent "on state". In the "off state", the PDLC film appears milky white due to the refractive index mismatch encountered by incoming light at the liquid crystal/polymer interface.









#### MODERNIZING HEALTHCARE FACILITIES

Hospitals and doctors offices are places where efficiency and minimalistic design are paramount. Switchable glass creates open, connected patient environments while maintaining privacy on demand and improving cleanliness.

Smart film goes from transparent to opaque with the flick of a switch thanks to PDLC (Polymer-Dispersed Liquid Crystal) technology. Create a pleasant environment for patients and healthcare workers with smart privacy glass. Natural light promotes positivity, wards off depression and helps regulate sleep cycles.

#### **Cost Effective**

Smart Glass Film Technology **reduces energy costs** by maximizing natural light, reducing heat transfer and being simplifying cleaning

#### places Clean and Sanitary

Curtains and blinds can h