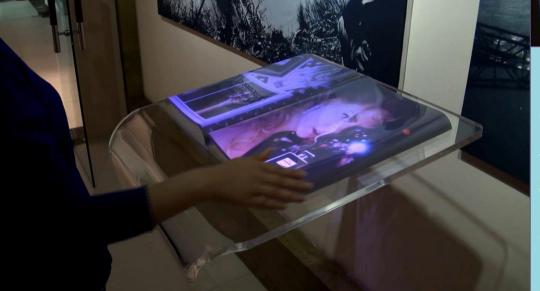

Create a gesture
e-catalogue from our rear
projection film products for
your autos and let your
customers enjoy browsing it

E-book system from MAGICVIU is a gesture holographic new way of **rear projection** to show off your book in bookstores, at conventions, and in shopping malls, as well as your products catalogue or video. The system uses a projector and computer which are placed on the floor. The projector reads the book or catalogue from the computer, and then displays it on a clear acrylic screen. This makes it an attractive and eye catching display that can bring in new audiences for your book or catalogue and increases both exposure and sales.