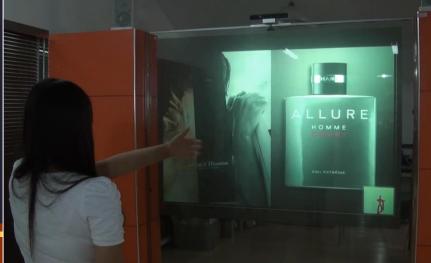

#### Rear & Front Projection Films

Rear or front projection film is a paper-thin projection surface with integrated application adhesive for installation on glass and acrylic surfaces. All Screen Solutions rear or front projection films are designed to be projected onto with any projector type other technology that may be used as a projection source. One of many advantages of rear projection is that you can stand in front of the screen without blocking the light from the **projector** and casting a shadow on the screen. This gives more options for stage and room layouts and provides a more professional presentation setup. Rear projection film has a better performance in high ambient light environments than front projection screen

#### **Rear Projection Signage**

Create your own advertising signage by pasting the self-adhesive rear projection film onto the transparent acrylic panel, and installing a projector on the rear side to get a wonderful lightweight and unbreakable signage with minimal maintenance and an economical cost.

This signage can be used in your events instead of an expensive fragile conventional screen.