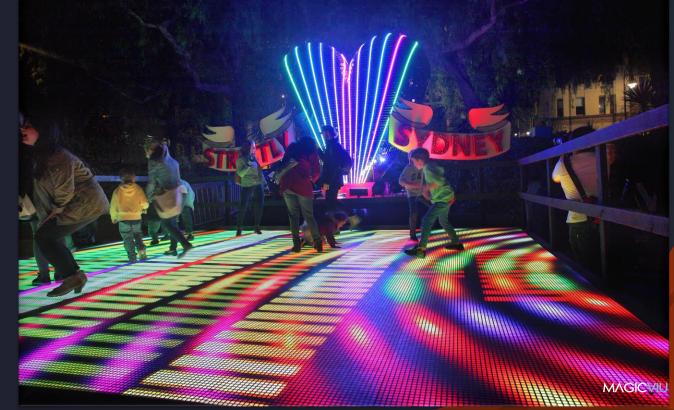

## INTERACTIVE Dance LED FLOOR

Interactive floor display is the ideal choice for dance floor or brands, sellers to interact with customers. Among all the similar products, I series stands out with its unique competitive advantages. Extremely short response times, high stability and wide viewing angles enable I series to offer customers a truly amazing experience. With the load capacity exceeding 2000kg/sqm, with excellent load-bearing performance.

#### **INTERACTIVE FLOOR Projection** for Fabulous Wedding

#### **INTERACTIVE Floors & Walls**

Interactive floor & wall projection is a multimedia visual display system that projects incredible interactive floor or wall special effects, floor games floor advertisements directly onto an interactive floor displays. Users control dynamic multimedia interactive displays with simple gestures and body movement. It's an engaging full-body interactive experience that immerses users in your message and endears them to your brand