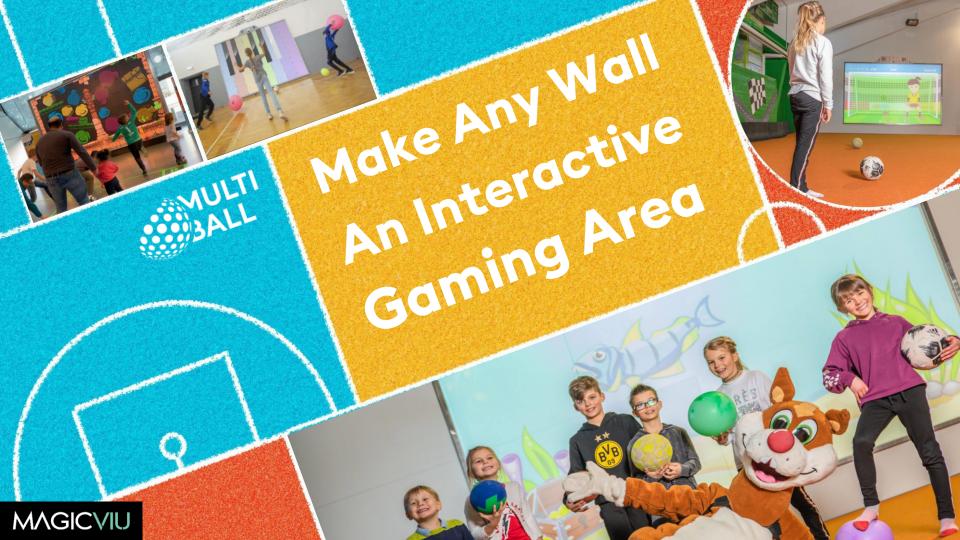

#### **Breathtaking Gameplay**

**Real Gaming - Real Sports** 

**MultiBall** is an interactive sports and gaming system combines digital games with real sports.

More than 25 applications were developed a part for **MultiBall**, which offer a variety of effective gaming and training experiences, through visual and auditory elements, different levels of difficulty and easy-to-understand gameplay.

**MultiBall** consists of a sensor frame and a console including camera system that is able to track and process all types of ball detections and player movements in real time.

The system responds to balls hitting the wall during play, or player's movement in close proximity to the wall. This ensures the physical interaction of the player with the digitized games.

### Turn any wall into an interactive Gaming area

MultiBall can be installed easily on any white wall. The hardware installation can be carried out in three hours, by a skilled craftsman. Every indoor and outdoor area can be transformed into an interactive gaming and training area, thanks to the availability of MultiBall systems in a variety of versions and sizes.