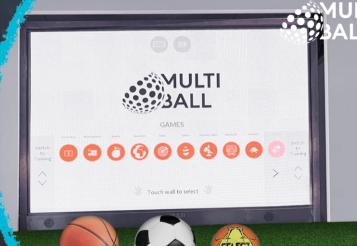

#### **30+ MultiBall Games**

Entertainment Games Exercise Games Education Games

There are more than 30 games suitable for all ages and skill levels. Newly designed and developed games are updated automatically on your system