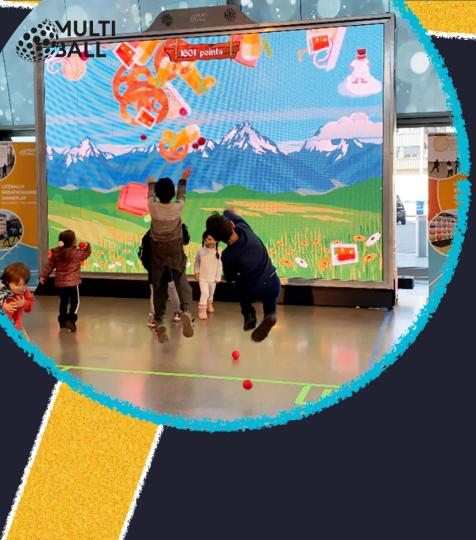

#### **Breathtaking Gameplay**

**Real Gaming - Real Sports** 

**MultiBall** is an interactive sports and gaming system combines digital games with real sports.

More than 25 applications were developed a part for **MultiBall**, which offer a variety of effective gaming and training experiences, through visual and auditory elements, different levels of difficulty and easy-to-understand gameplay.

**MultiBall** consists of a sensor frame and a console including camera system that is able to track and process all types of ball detections and player movements in real time.

The system responds to balls hitting the wall during play, or player's movement in close proximity to the wall. This ensures the physical interaction of the player with the digitized games.

### Turn any wall into an interactive Gaming area

MultiBall can be installed easily on any white wall. The hardware installation can be carried out in three hours, by a skilled craftsman. Every indoor and outdoor area can be transformed into an interactive gaming and training area, thanks to the availability of MultiBall systems in a variety of versions and sizes.

### Increase engagement and retention with immersive entertainment

MultiBall re-invents entertainment and active sports through immersive fun-centric experience. Sports and Tech combined with Gamification is the key, and our products demonstrate the power of the fun factor in the equation. Full of exciting gameplay and multiple difficulty levels our MultiBall games suit everyone. Both, kids and adults won't stop playing again and again.

#### **30+ MultiBall Games**

Entertainment Games Exercise Games Education Games

There are more than 30 games suitable for all ages and skill levels. Newly designed and developed games are updated automatically on your system