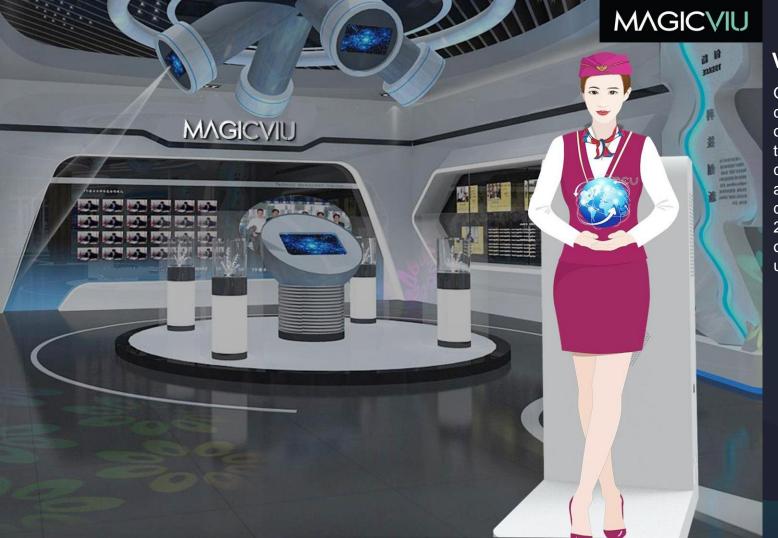

### Large Scale Hologram Projection Gauze

Spectacular 3D hologram projections are created easier than ever using the ultra-lightweight and innovative projection gauze. Highly transparent and extra-wide metallic scrim for large scale 3D hologram effects. Looks so real that 3D objects appear to float in mid-air or surround a performer on stage. Projection gauze is extremely lightweight and foldable and therefore very easy to transport. It's the perfect holographic projection screen material and can be set up in no time.

#### 3D Hologram Projection Gauze

portable as hologram machines that feature 3D content as if it were floating in air. The holographic display showcase/cabinet is a 3D platform fully integrated that combines the most advanced technologies of processing of image with a modern showcase. This allow focus the attention on the product and show to your costumer in a unique way. There are not only models of hologram, but combination of real output with projections of holograms inside the case. Available in different sizes and different types of number of viewing angle.