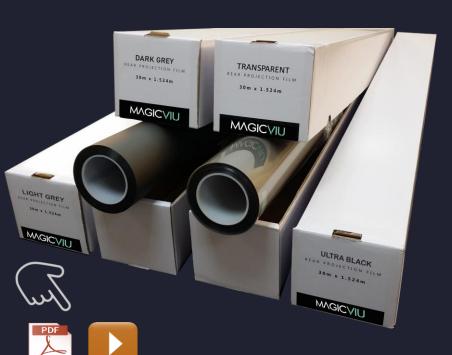

#### Rear & Front Projection Films

Rear or front projection film is a paper-thin projection surface with integrated application adhesive for installation on glass and acrylic surfaces. All Screen Solutions rear or front projection films are designed to be projected onto with any projector type other technology that may be used as a projection source. One of many advantages of rear projection is that you can stand in front of the screen without blocking the light from the **projector** and casting a shadow on the screen. This gives more options for stage and room layouts and provides a more professional presentation setup. Rear projection film has a better performance in high ambient light environments than front projection screen