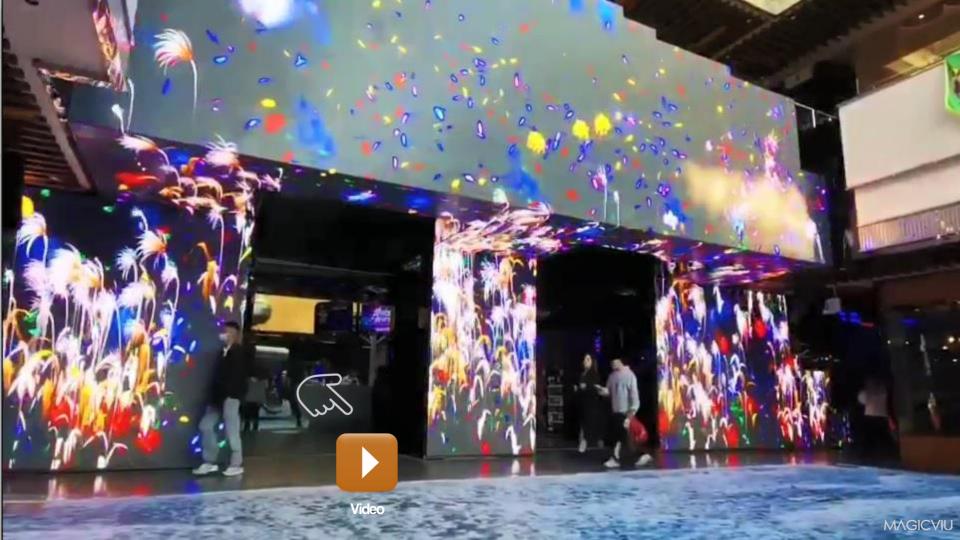

#### **INTERACTIVE Floors & Walls**

Interactive floor & wall projection is a multimedia visual display system that projects incredible interactive floor or wall special effects, floor games floor advertisements directly onto an interactive floor displays. Users control dynamic multimedia interactive displays with simple gestures and body movement. It's an engaging full-body interactive experience that immerses users in your message and endears them to your brand