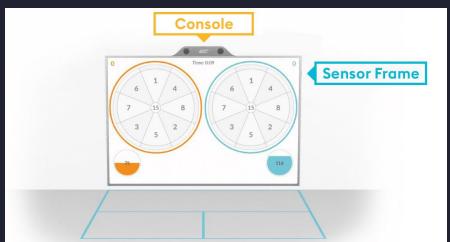

#### **Breathtaking Gameplay**

**Real Gaming - Real Sports** 

**MultiBall** is an interactive sports and gaming system combines digital games with real sports.

More than 25 applications were developed a part for **MultiBall**, which offer a variety of effective gaming and training experiences, through visual and auditory elements, different levels of difficulty and easy-to-understand gameplay.

**MultiBall** consists of a sensor frame and a console including camera system that is able to track and process all types of ball detections and player movements in real time.

The system responds to balls hitting the wall during play, or player's movement in close proximity to the wall. This ensures the physical interaction of the player with the digitized games.