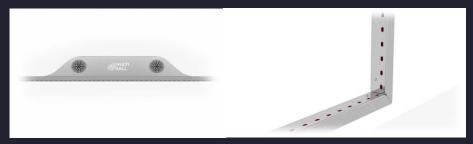

**MultiBall** consists of a sensor frame and a console including camera system that is able to track and process all types of ball detections and player movements in real time.

The system responds to balls hitting the wall during play, or player's movement in close proximity to the wall. This ensures the physical interaction of the player with the digitized games.

### Turn any wall into an interactive Gaming area

MultiBall can be installed easily on any white wall. The hardware installation can be carried out in three hours, by a skilled craftsman. Every indoor and outdoor area can be transformed into an interactive gaming and training area, thanks to the availability of MultiBall systems in a variety of versions and sizes.