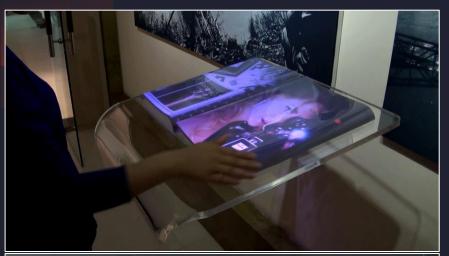

### Rear Projection Film Gesture e-book

E-book system from MAGICVIU is a gesture holographic new way of rear projection to show off your book in bookstores, at conventions, and in shopping malls, as well as your products catalogue or video. The system uses a projector and computer which are placed on the floor. The projector reads the book or catalogue from the computer, and then displays it on a clear acrylic screen. This makes it an attractive and eye catching display that can bring in new audiences for your book or catalogue and increases both exposure and sales.