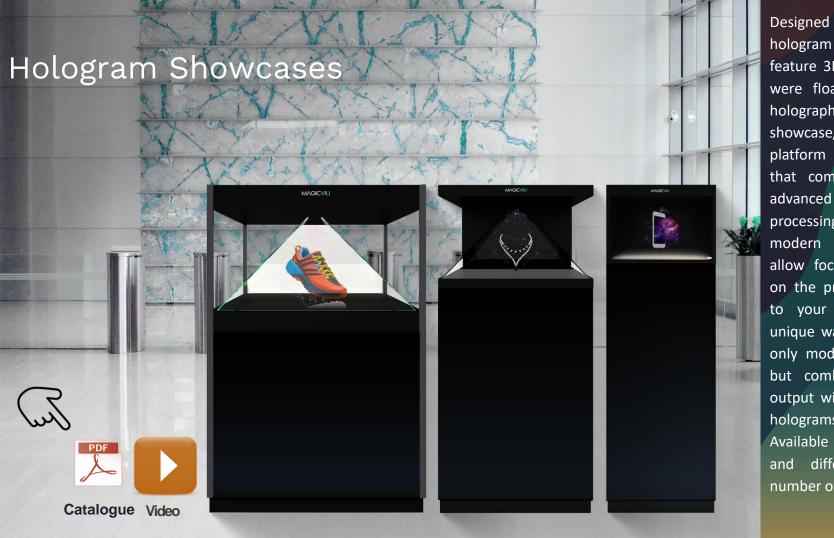

#### 3D Hologram Projection Gauze

portable as hologram machines that feature 3D content as if it were floating in air. The holographic display showcase/cabinet is a 3D platform fully integrated that combines the most advanced technologies of processing of image with a modern showcase. This allow focus the attention on the product and show to your costumer in a unique way. There are not only models of hologram, but combination of real output with projections of holograms inside the case. Available in different sizes and different types of number of viewing angle.