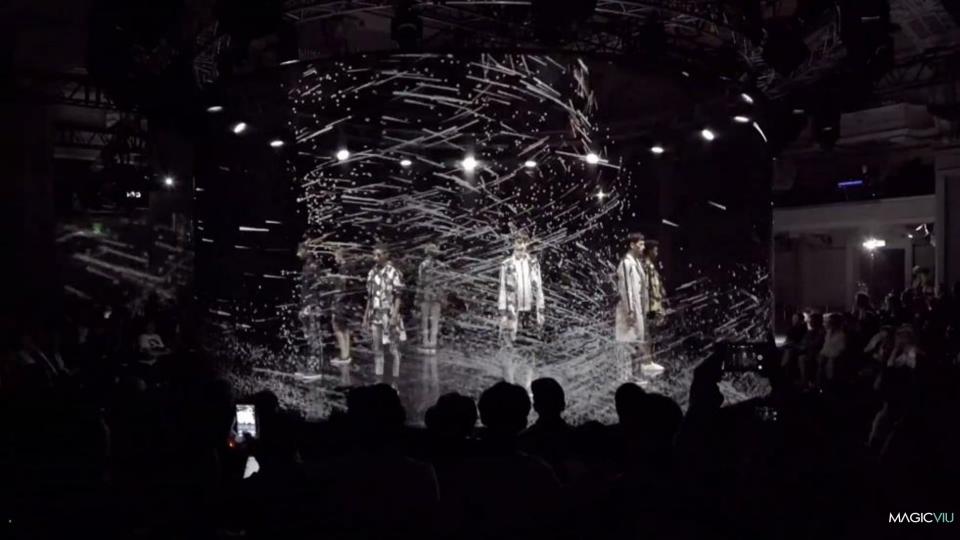

### Large Scale Hologram Projection Gauze

Spectacular 3D hologram projections are created easier than ever using the ultra-lightweight and innovative projection gauze. Highly transparent and extra-wide metallic scrim for large scale 3D hologram effects. Looks so real that 3D objects appear to float in mid-air or surround a performer on stage. Projection gauze is extremely lightweight and foldable and therefore very easy to transport. It's the perfect holographic projection screen material and can be set up in no time.

70% of the dazzle expected from any show comes from the display content and not from the display tool. We design and develop 3D holographic content that catches the eye, turn heads and freezes the audience staring.