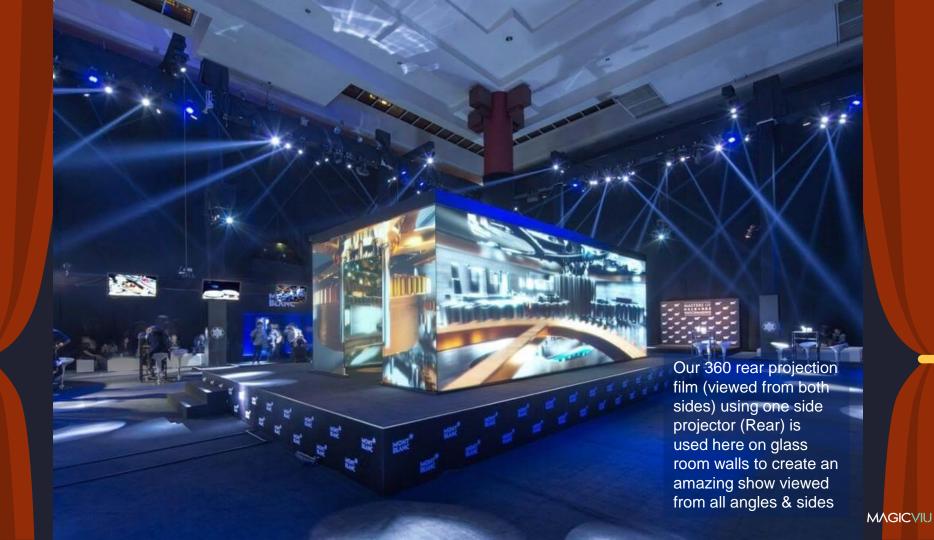

#### Rear & Front Projection Films

Rear or front projection film is a paper-thin projection surface with integrated application adhesive for installation on glass and acrylic surfaces. All Screen Solutions rear or front projection films are designed to be projected onto with any projector type other technology that may be used as a projection source. One of many advantages of rear projection is that you can stand in front of the screen without blocking the light from the **projector** and casting a shadow on the screen. This gives more options for stage and room layouts and provides a more professional presentation setup. Rear projection film has a better performance in high ambient light environments than front projection screen