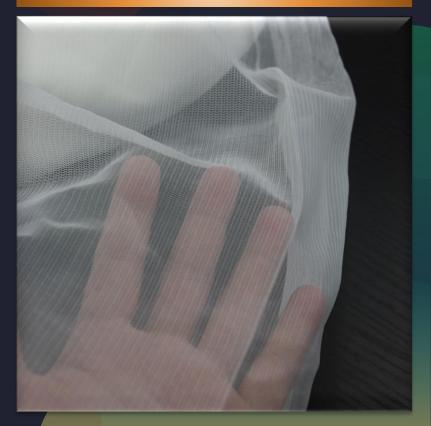

### Large Scale Hologram Projection Gauze

Spectacular 3D hologram projections are created easier than ever using the ultra-lightweight and innovative projection gauze. Highly transparent and extra-wide metallic scrim for large scale 3D hologram effects. Looks so real that 3D objects appear to float in mid-air or surround a performer on stage. Projection gauze is extremely lightweight and foldable and therefore very easy to transport. It's the perfect holographic projection screen material and can be set up in no time.