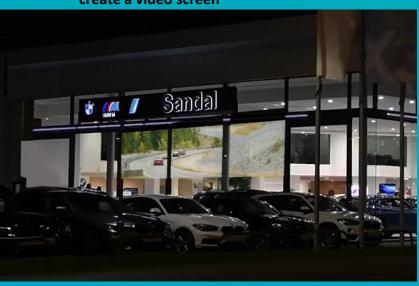

# Turn your showroom glass window into a giant media screen

**MAGICVIU** 

IN ADDRESS OF

### Unveiling Event

Turn your showroom glass window into a giant media screen and unveil your new car in an innovative way