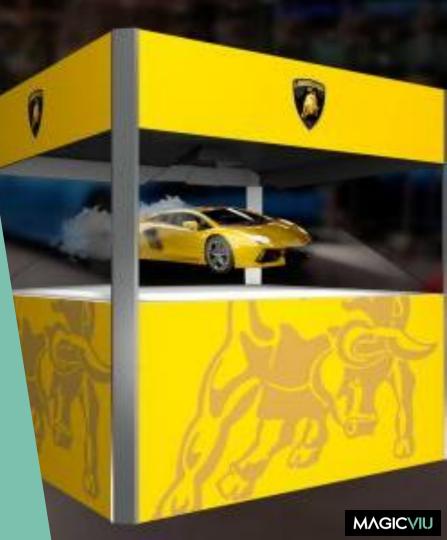

# HOLOGRAM DISPLAYS

#### **3D** Hologram showcases

Designed as portable hologram machines that feature 3D content as if it were floating in air. The holographic display showcase/cabinet is a 3D platform fully integrated that combines the most advanced technologies of processing of image with a modern showcase. This allow focus the attention on the product and show to your costumer in a unique way. There are not only models of hologram, but combination of real output with projections of holograms inside the case. Available in different sizes and different types of number of viewing angle.

#### **3D Hologram showcases**