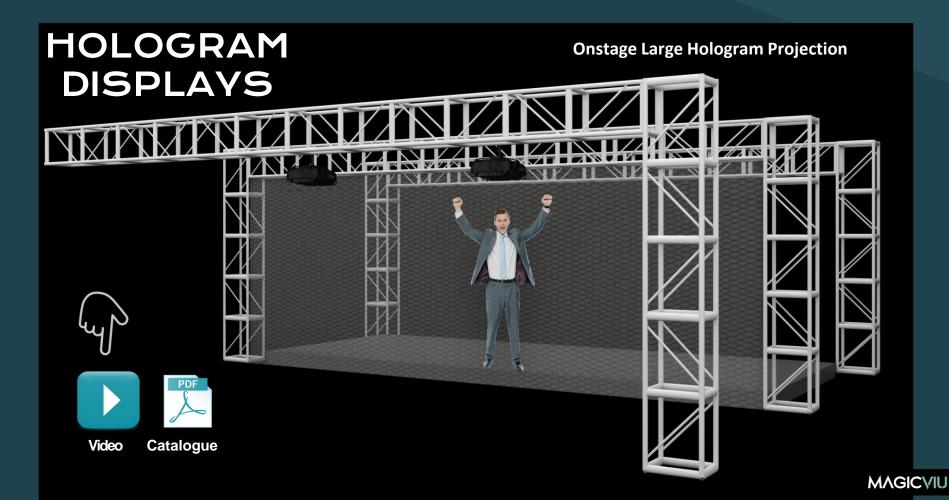

#### **Projection Gauze**

Spectacular 3D hologram projections are created easier than ever using the ultralightweight and innovative projection gauze. Highly transparent and extrawide metallic scrim for large scale 3D hologram effects. Looks so real that 3D objects appear to float in mid-air or surround a performer on stage. Projection gauze is extremely lightweight and foldable and therefore very easy to transport. It's the perfect holographic projection screen material and can be set up in no time.

#### **3D Hologram Projection Gauze**