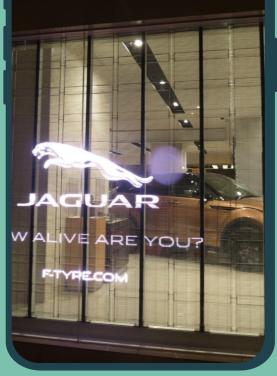

# Turn your showroom glass window into a giant media screen

**MAGICVIU** 

IN ADDRESS OF

### Unveiling Event

Turn your showroom glass window into a giant media screen and unveil your new car in an innovative way