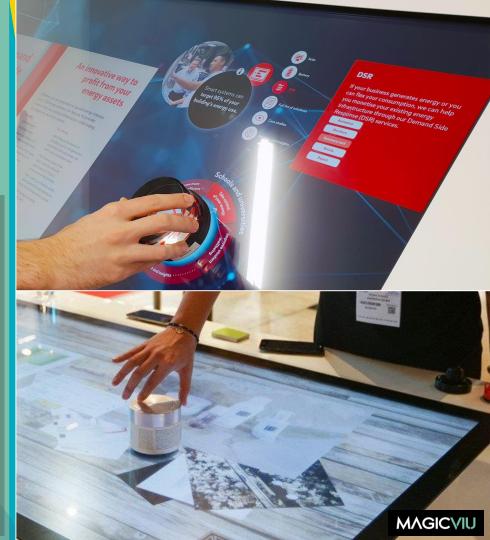

# Object Recognition Touchscreen

The recognition of objects on large-scale touch screens utilizes the well-known principle of the cashier barcode scanning system and takes it to a new level: objects which are equipped with a special marker chip or printed code can be detected and processed from Multitouch displays in realtime.

The capacitive touch screen is activated by human touch, or in this case, conductive TAGS of **Object Recognition** which serve as an electrical conductor to stimulate the electrostatic field of the touch screen.

The object is recognized when the tags interfere with the electric field projected above the surface. This change in capacitance is detected by the controller which interprets the X and Y coordinates of the event.

### Automotive Application

-A car dealership could have models of their vehicles that when placed on a Promultis multi touch screen, could bring up technical specs of the car and play a video. The objects could even trigger an interactive specification builder allowing the customer to continue using the multitouch screen, specifying the options on that particular vehicle. Not stopping there, the customer could even 'swipe' the finished spec onto a larger screen or video wall and see the final vehicle to scale!