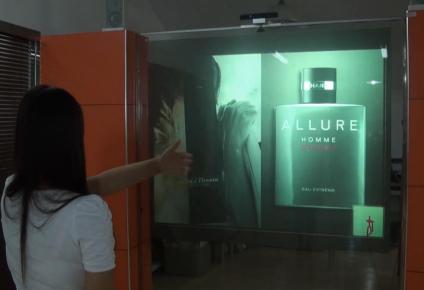

#### **Rear & Front Projection films**

Rear projection film is a paper-thin projection surface with integrated application adhesive for installation on glass and acrylic surfaces. All Screen Solutions rear projection films are designed to be projected onto with any projector type other technology that may be used as a projection source.

One of many **advantages of rear projection** is that you can stand in front of the **screen** without blocking the light from the **projector** and casting a shadow on the **screen**. This gives more options for stage and room layouts and provides a more professional presentation setup. Rear projection film has a better

performance in high ambient light environments than front projection screen

#### Showroom

- Showroom windows
- In-Showroom on any transparent surface to create a video screen

- Ceiling mounted signage/screens
- Screens on any transparent surface