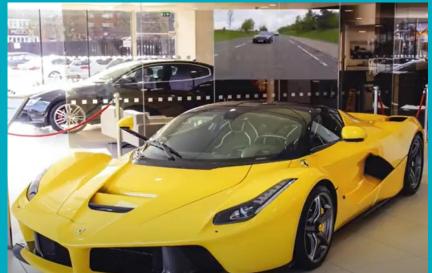

#### **3D** Hologram showcases

Designed as portable hologram machines that feature 3D content as if it were floating in air. The holographic display showcase/cabinet is a 3D platform fully integrated that combines the most advanced technologies of processing of image with a modern showcase. This allow focus the attention on the product and show to your costumer in a unique way. There are not only models of hologram, but combination of real output with projections of holograms inside the case. Available in different sizes and different types of number of viewing angle.

#### **Applications**

- Special car's feature display i.e. engine
- Limited edition cars display
- Classic cars display
- Rare cars display

70% of the dazzle expected from any show comes from the display content and not from the display tool. We design and develop 3D holographic content that catches the eye, turn heads and freezes the audience staring.

Where to use

In-Showrooms

Tradeshows &

exhibitions