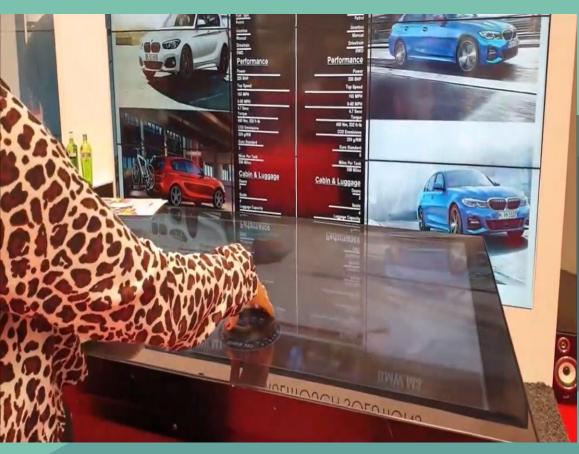

# Object Recognition Touchscreen

Innovate your business with Promultis Object Recognition. This unique interactive solution has become increasingly popular in recent years and as such, Promultis has striven to create interactive object recognition solutions like no one else. The hands-on interaction makes for a truly memorable and engaging experience. Not even mentioning the added wow factor and data collection possibilities that Object Recognition can bring to your business!

Promultis Object Recognition allows you to place an object on screen and bring up any information you choose. Our all-new object recognition solution allows you to open information from a tiered menu system that follows the object. We can take this one step further and use the orientation of the object marker on screen to open specific information.

### Automotive Application

-A car dealership could have models of their vehicles that when placed on a Promultis multi touch screen, could bring up technical specs of the car and play a video. The objects could even trigger an interactive specification builder allowing the customer to continue using the multitouch screen, specifying the options on that particular vehicle. Not stopping there, the customer could even 'swipe' the finished spec onto a larger screen or video wall and see the final vehicle to scale!