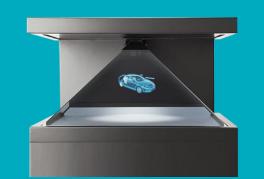

# HOLOGRAM DISPLAYS

#### **3D** Hologram showcases

Designed as portable hologram machines that feature 3D content as if it were floating in air. The holographic display showcase/cabinet is a 3D platform fully integrated that combines the most advanced technologies of processing of image with a modern showcase. This allow focus the attention on the product and show to your costumer in a unique way. There are not only models of hologram, but combination of real output with projections of holograms inside the case. Available in different sizes and different types of number of viewing angle.

#### **3D Hologram showcases**