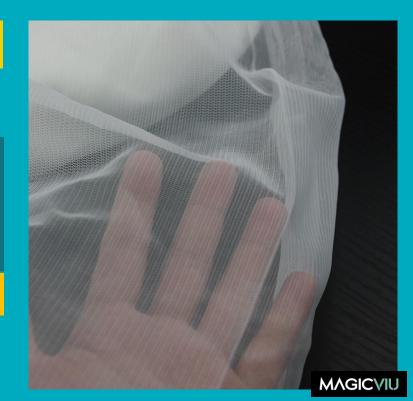

#### **Projection Gauze**

Spectacular 3D hologram projections are created easier than ever using the ultralightweight and innovative projection gauze. Highly transparent and extrawide metallic scrim for large scale 3D hologram effects. Looks so real that 3D objects appear to float in mid-air or surround a performer on stage. Projection gauze is extremely lightweight and foldable and therefore very easy to transport. It's the perfect holographic projection screen material and can be set up in no time.