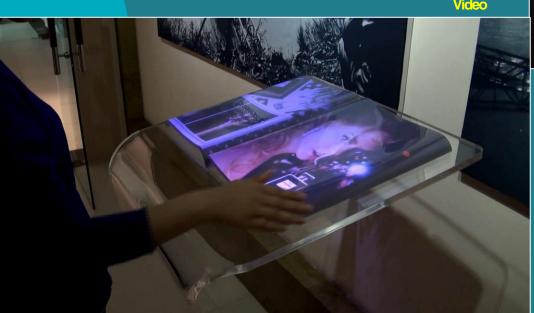

### In-Showroom/events Signage/Screens

Create a gesture e-catalogue from our rear projection film products for your autos and let your customers enjoy browsing it

E-book system from MAGICVIU is a gesture holographic new way of **rear projection** to show off your book in bookstores, at conventions, and in shopping malls, as well as your products catalogue or video. The system uses a projector and computer which are placed on the floor. The projector reads the book or catalogue from the computer, and then displays it on a clear acrylic screen. This makes it an attractive and eye catching display that can bring in new audiences for your book or catalogue and increases both exposure and sales.