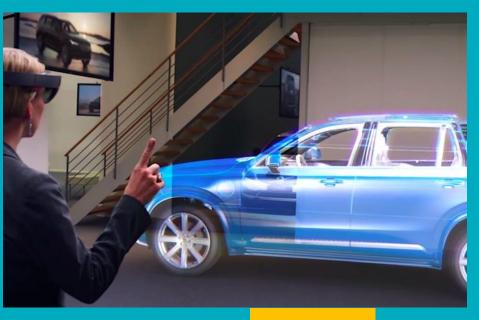

#### Hololens 2

Using Microsoft Hololens 2

Video

#### Virtual Display

Using HoloLens we could display the cars/ automotive parts in 3D

#### Customiz car

We can allow the user to interact with the car and customize it to their needs such as changing colors/wheels etc.