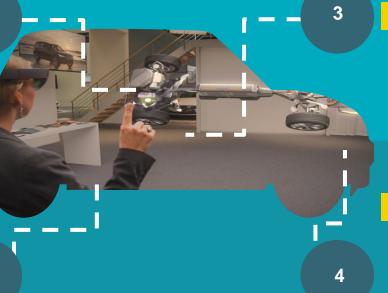

# **Automobile Virtual Expo**

1

2

#### Virtual Display

Using HoloLens we could display the cars/ automotive parts in 3D

#### 3D Animation

We could create 3D animation to show how the car engine works and its speed