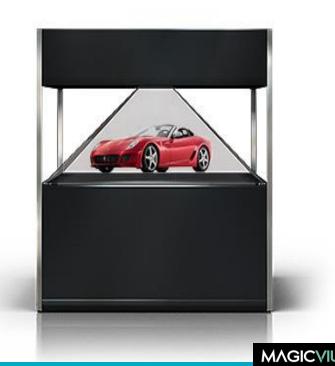

#### **3D** Hologram showcases

Designed as portable hologram machines that feature 3D content as if it were floating in air. The holographic display showcase/cabinet is a 3D platform fully integrated that combines the most advanced technologies of processing of image with a modern showcase. This allow focus the attention on the product and show to your costumer in a unique way. There are not only models of hologram, but combination of real output with projections of holograms inside the case. Available in different sizes and different types of number of viewing angle.

#### **3D Hologram showcases**