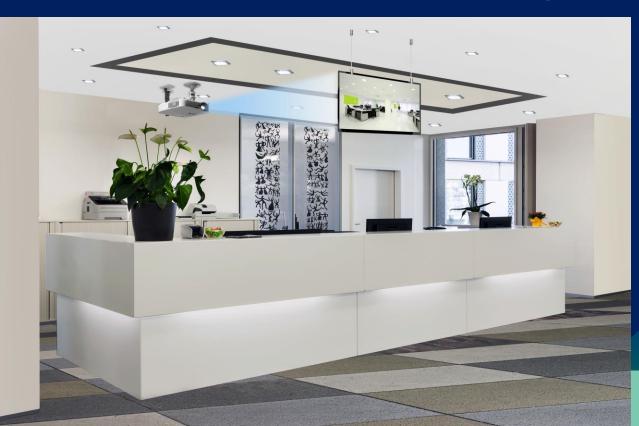

#### **Rear Projection Signage**

Create your own advertising signage by pasting the selfadhesive rear projection film onto the transparent acrylic panel, and installing a projector on the rear side to get a wonderful lightweight and unbreakable signage with minimal maintenance and an economical cost.

This signage can be used in your events instead of an expensive fragile conventional screen.

MAGICVIU