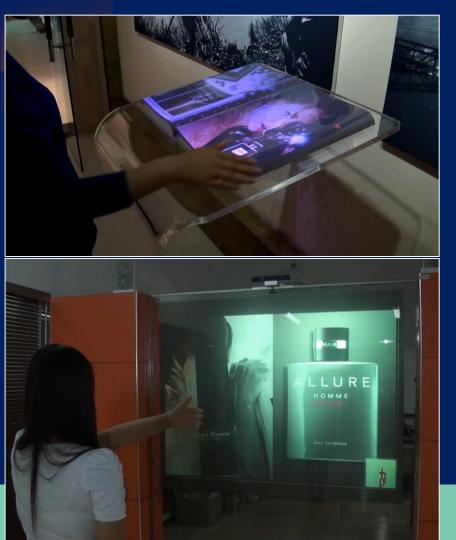

## Rear Projection Film Gesture e-book

E-book system from MAGICVIU is a gesture holographic new way of **rear projection** to show off your book in bookstores, at conventions, and in shopping malls, as well as your products catalogue or video. The system uses a projector and computer which are placed on the floor. The projector reads the book or catalogue from the computer, and then displays it on a clear acrylic screen. This makes it an attractive and eye catching display that can bring in new audiences for your book or catalogue and increases both exposure and sales.

Video

Turn your store window into a hologram display

If you are looking to impress audience by creating а holographic video display on your store window, UGO CLEAR transparent rear projection film is the most economical solution to create an amazing hologram screen right on your store's glass window. The 3D holographic Projection Screens are a powerful tool to drive visitors to your store. The system works with a see-through film (92% diffuse transmission) pasted on the store window glass, that has the capability of transforming the black into transparent, the video image comes from a projector installed at the back of the screen.