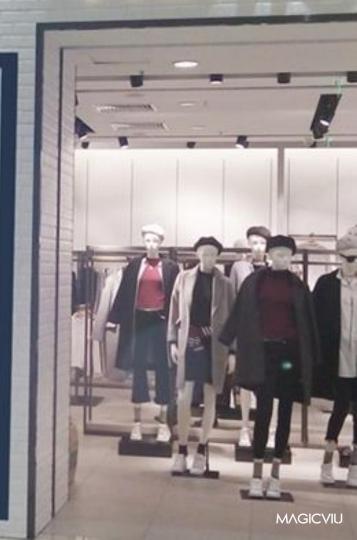

# Indoor/Outdoor Transparent LED

Transparent LED Screen is a type of LED display screen that is clear like a glass (60%-85% transparency) and has functions of an LED. It enables the viewers to see whatever is shown on the glass along with providing a complete coverage of its background as well. Since it enables audience to see what is happening behind the screen, it is also referred to as a seethrough screen.