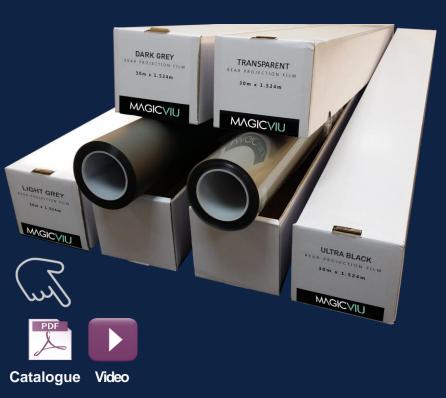

#### **Self-Adhesive Films**

- Rear & Front self-adhesive projection film screens
- Rear rojection virtual Presenter
- Rear projection mini virtual promoter
- Rear projection e-book

#### **Rear & Front Projection Films**

Rear or front projection film is a paper-thin projection surface with integrated application adhesive for installation on glass and acrylic surfaces. All Screen Solutions rear or front projection films are designed to be projected onto with any projector type other technology that may be used as a projection source. One of many advantages of rear projection is that you can stand in front of the screen without blocking the light from the projector and casting a shadow on the screen. This gives more options for stage and room layouts and provides a more professional presentation setup. Rear projection film has a better performance in high ambient light environments than front projection screen