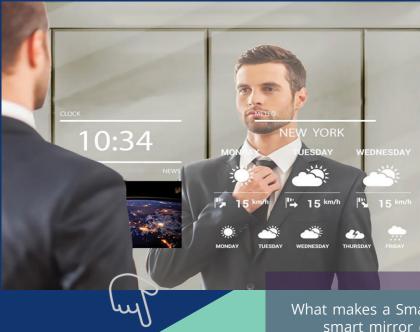

# **LCD Smart Mirror**

Video

PDF

Catalogue

A Smart Mirror or sometimes called Magic Mirror is a two-way mirror with an inbuilt display behind the glass. The display can show anything you want on the mirror's surface such as the current time, weather forecast, news feed, upcoming appointments, and more.

#### What Can A Smart Mirror Do?

What makes a Smart Mirror 'smart' is the ability to display any information you want on it. A smart mirror can be customized to display local weather forecasts, news bulletins, your upcoming calendar schedule, social media feeds, etc.