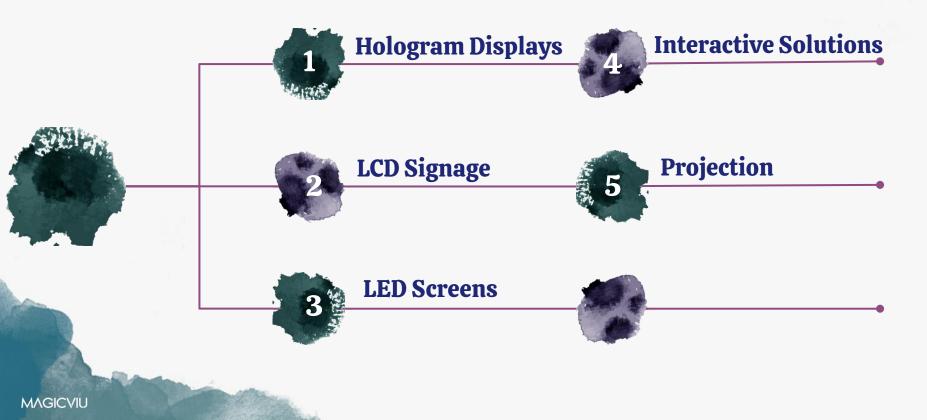

# **Recommended Technologies**

### HOLOGRAM DISPLAYS

Large Image Projection Gauze

Hologram Showcases

70% of the dazzle expected from any show comes from the display content and not from the display tool. We design and develop 3D holographic content that catches the eye, turn heads and freezes the audience staring.

# TELL YOUR STORY

3D holographic content that travels across multiple showcases

M∧GICVIU

LCD SIGNAGE

> Indoor LCD Digital Signage

> Outdoor LCD Digital Signage

Indoor LCD Video Wall Screens

### LED SCREENS

Indoor/Outdoor LED Screens Cabinet type

Indoor/Outdoor LED Screens Transparent Type

Indoor Self-Adhesive Transparent LED Film Screens

## INTERACTIVE SOLUTIONS

**Interactive Screens** 

Interactive Floor & Wall Projection

**Interactive LED Floor** 

Interactive Sports & Gaming for Retailing

## PROJECTION

Self-Adhesive Projection Films

3D Projection Mapping