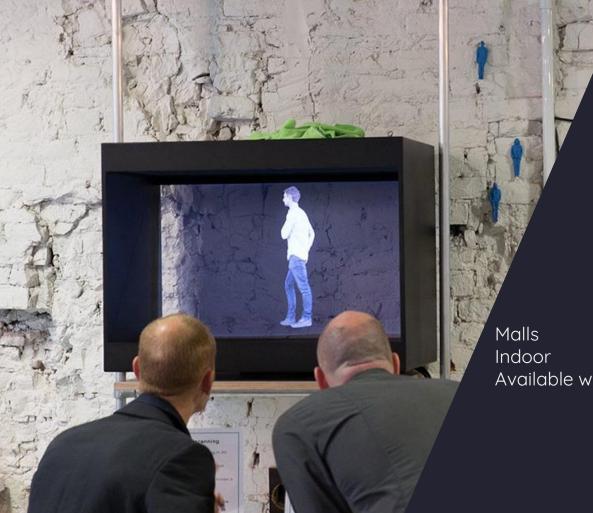

#### Hologram Showcases

Designed as portable hologram machines that feature 3D content as if it were floating in air. The holographic display showcase/cabinet is a 3D platform fully integrated that combines the most advanced technologies of processing of image with a modern showcase. This allow focus the attention on the product and show to your costumer in a unique way. There are not only models of hologram, but combination of real output with projections of holograms inside the case. Available in different sizes and different types of number of viewing angle.

Catalogue Video

Malls Indoor Available with central management system