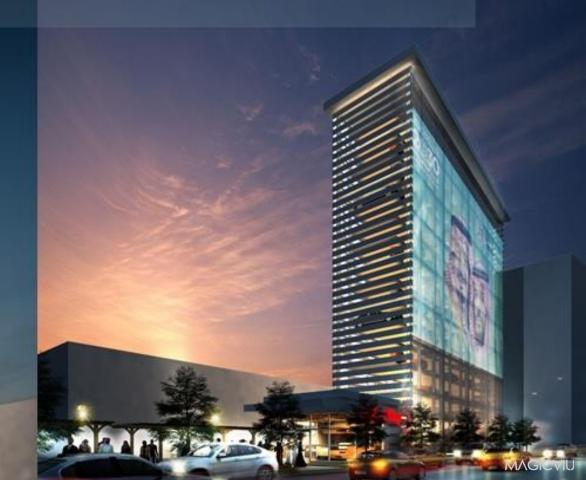

# LED FILM SCREEN

Transparent LED film is a high-end revolutionary selfadhesive thin film easily attached to any glass surface transforming a normal window or building façade into an eye-catching display quickly and with minimum efforts.

The ultra-light-weight and 1,2mm -2mm thickness film requires no complicated construction or structure, flexible and can be deployed on any curved glass or window.

MAGICVIU supplies a wide range of transparent selfadhesive LED film from 6,5mm - 60mm pixel pitch with different transparencies ranging from 50%-95% depends on application and desired pixel pitch.

If you have a glass window or façade that is over 60 square meter and want your brand or message brightly noticed day or night, MAGICVIU transparent LED film is the perfect solution. MAGICVIU