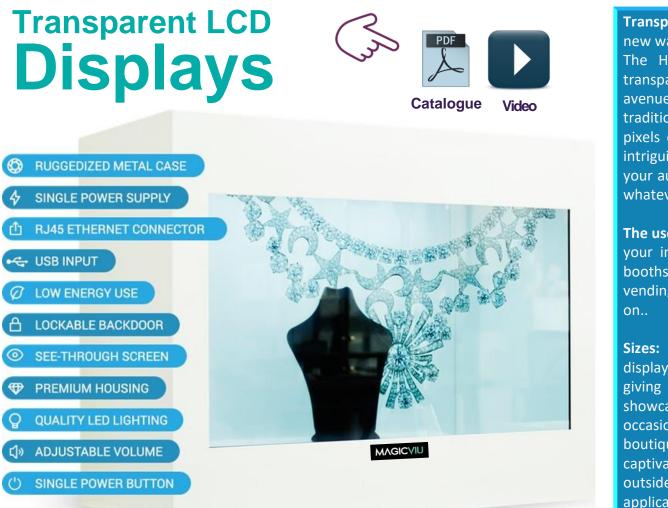

MAGICVIU

time

**Transparent LCD Display Cases** offer exciting new ways to engage your audience.

The HD LCD technology combined with a transparent screen substrate opens up creative avenues that have never been an option with traditional LCD screens. Presenting solid black pixels on a transparent background can offer intriguing ways to deliver visual information to your audience, being used to reveal or conceal whatever is behind the screen.

The uses for this technology are limited only by your imagination. Retail windows, interactive booths, display cases, interactive games, vending machines, drinks coolers, this list goes on..

**Sizes: MAGICVIU** offers transparent box display in dimensions of from 21.5" to 86", giving you great convenience to instantly showcase your star products at diverse occasions like museums, exhibitions, and boutique window decorations with the captivating motion graphics played on the outside screen. **Customized** sizes for special applications can be supplied on request