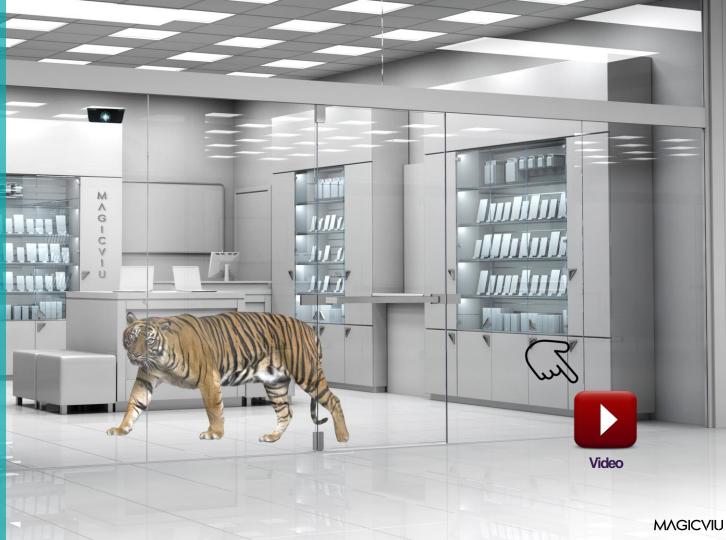

#### **Rear & Front Projection Films**

Rear or front projection film is a paper-thin projection surface with integrated application adhesive for installation on glass and acrylic surfaces. All Screen Solutions rear or front projection films are designed to be projected onto with any projector type other technology that may be used as a projection source. One of many advantages of rear projection is that you can stand in front of the screen without blocking the light from the projector and casting a shadow on the screen. This gives more options for stage and room layouts and provides a more professional presentation setup. Rear projection film has a better performance in high ambient light environments than front projection screen

Self-Adhesive rear projection film

Our 360 rear projection film (viewed from both sides) using one side projector (Rear) is used here on glass room walls to create an amazing show viewed from all angles & sides