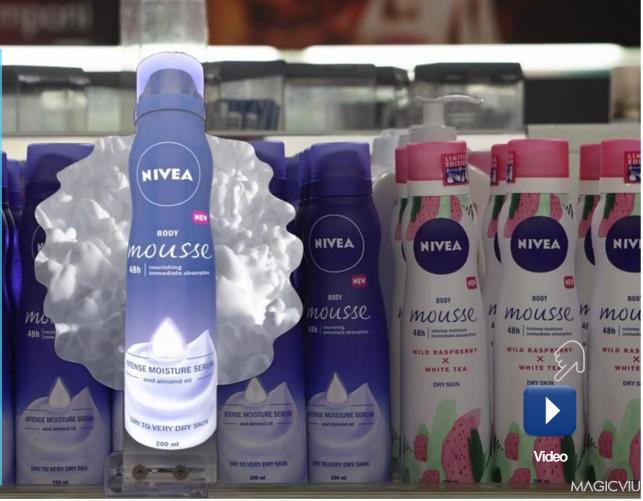

## Rear projection shelf mini virtual promoter

Mini virtual promoter from MAGICVIU using the holographic rear projection technology is an outstanding eye level marketing tool in supermarkets or stores. This tool can be shaped to your product and project your video/image or flashing marketing message turning the crowds head.

This amazing advertisement tool from MAGICVIU is a one week return on investment Advertising tool. Available in 2 shapes:

A. standard shape for any beverage can 330ml.

B. Custom designed shape to match customer's product.

The system is supplied with 700 lumens projector with LED lighting projecting high resolution image, mostly used as an eye's level advertising tool on supermarket's shelf.

Our services including the video production of the client's product.