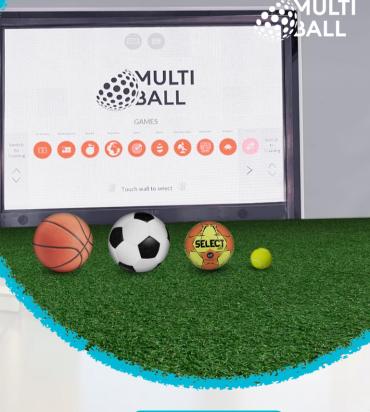

#### Real Gaming - Real Sports

**MultiBall** is an interactive sports and gaming system combines digital games with real sports.

More than 25 applications were developed a part for **MultiBall**, which offer a variety of effective gaming and training experiences, through visual and auditory elements, different levels of difficulty and easy-to-understand gameplay.

#### How can MultiBall help to drive more traffic in your shop?

Brand-activation events (sometimes called experiential marketing) have been used by large brands and scrappy startups to attract users and to get attention on social networks. While still a relatively new marketing channel, events can be extremely effective at delivering both in-store traffic and online accolades.