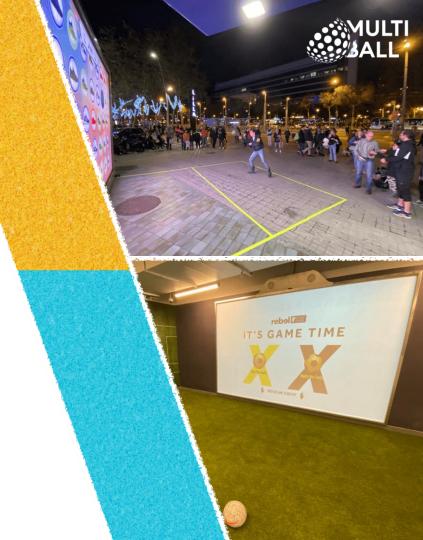

#### How can MultiBall help to drive more traffic in your shop?

Brand-activation events (sometimes called experiential marketing) have been used by large brands and scrappy startups to attract users and to get attention on social networks. While still a relatively new marketing channel, events can be extremely effective at delivering both in-store traffic and online accolades.

#### **Sales Promotion**

**MultiBall** is an eye-catcher that helps you to draw attention. Sample voucher and ask your customers for newsletter sign-ups or generate awareness to promote your newest products and get them to interact with.