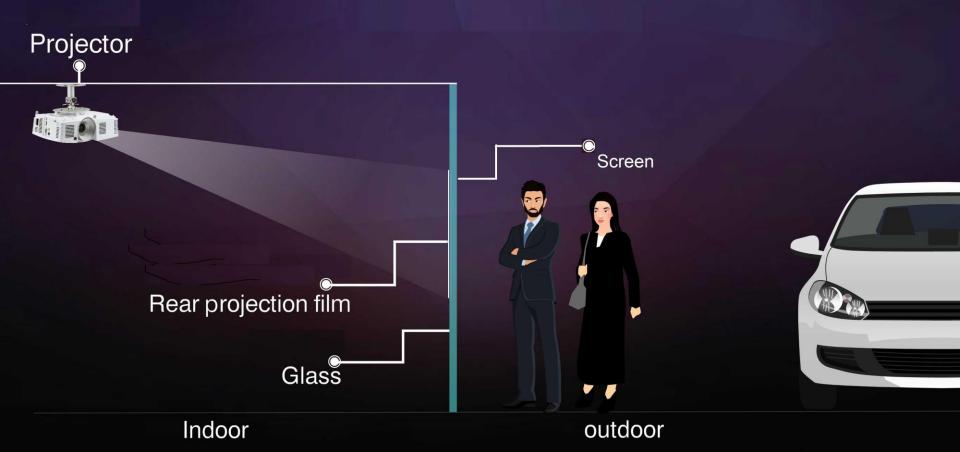

#### **Rear & Front Projection Films**

Rear or front projection film is a paper-thin projection surface with integrated application adhesive for installation on glass and acrylic surfaces. All Screen Solutions rear or front projection films are designed to be projected onto with any projector type other technology that may be used as a projection source. One of many advantages of rear projection is that you can stand in front of the screen without blocking the light from the projector and casting a shadow on the screen. This gives more options for stage and room layouts and provides a more professional presentation setup. Rear projection film has a better performance in high ambient light environments than front projection screen

Self-Adhesive rear projection film

Our 360 rear projection film (viewed from both sides) using one side projector (Rear) is used here on glass room walls to create an amazing show viewed from all angles & sides