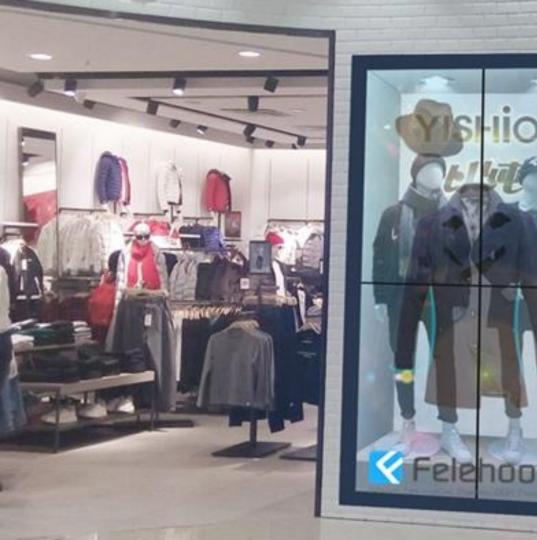

# Indoor/Outdoor Transparent LED

Transparent LED Screen is a type of LED display screen that is clear like a glass (60%-85% transparency) and has functions of an LED. It enables the viewers to see whatever is shown on the glass along with providing a complete coverage of its background as well. Since it enables audience to see what is happening behind the screen, it is also referred to as a seethrough screen.