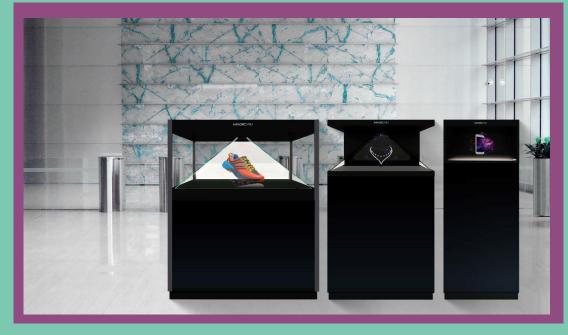

#### Hologram Showcases

Designed as portable hologram machines that feature 3D content as if it were floating in air. The holographic display showcase/cabinet is a 3D platform fully integrated that combines the most advanced technologies of processing of image with a modern showcase. This allow focus the attention on the product and show to your costumer in a unique way. There are not only models of hologram, but combination of real output with projections of holograms inside the case. Available in different sizes and different types of number of viewing angle.

Catalogue Video

Malls Indoor Available with central management system