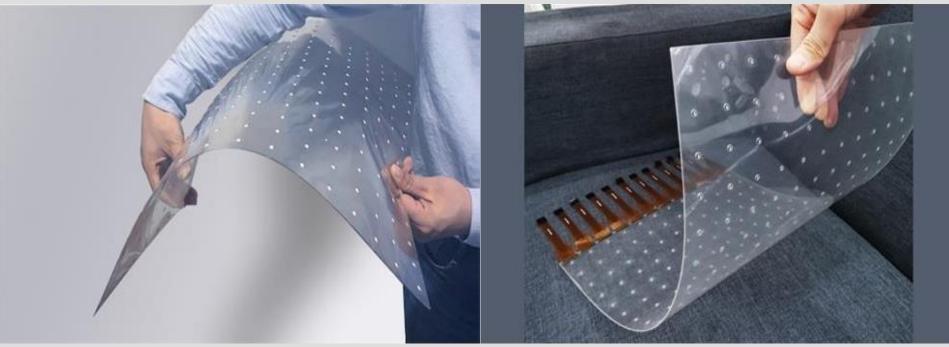

# LED FILM SCREEN

Transparent LED film is a high-end revolutionary selfadhesive thin film easily attached to any glass surface transforming a normal window or building façade into an eye-catching display quickly and with minimum efforts.

The ultra-light-weight and 1,2mm -2mm thickness film requires no complicated construction or structure, flexible and can be deployed on any curved glass or window.

MAGICVIU supplies a wide range of transparent selfadhesive LED film from 6,5mm - 60mm pixel pitch with different transparencies ranging from 50%-95% depends on application and desired pixel pitch.