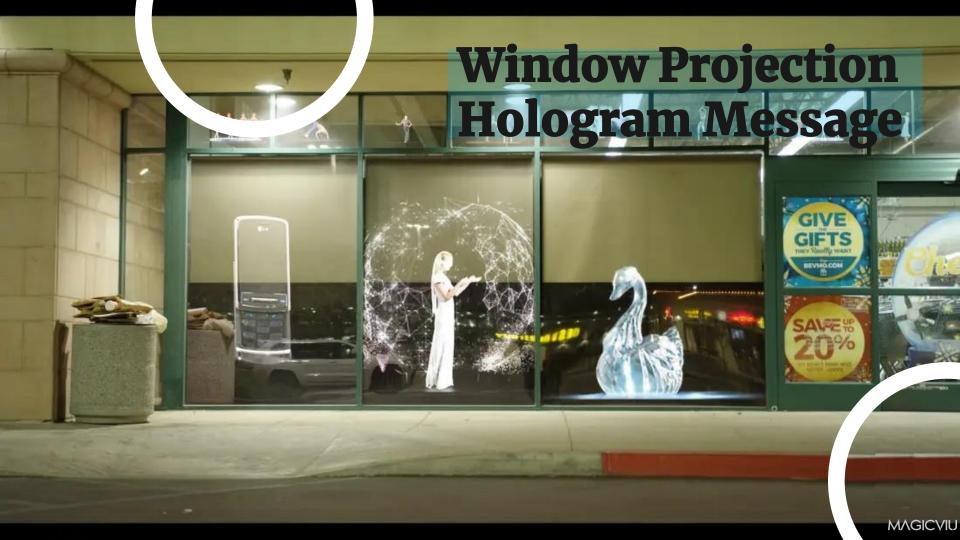

Video

Turn your store window into a hologram display

If you are looking to impress audience by creating а holographic video display on your store window, UGO CLEAR transparent rear projection film is the most economical solution to create an amazing hologram screen right on your store's glass window. The 3D holographic Projection Screens are a powerful tool to drive visitors to your store. The system works with a see-through film (92% diffuse transmission) pasted on the store window glass, that has the capability of transforming the black into transparent, the video image comes from a projector installed at the back of the screen.

MAGICVIU 3D production artists can help you create the WOW factor and develop out of the box 3D holographic contents making you stand out of the crowd.