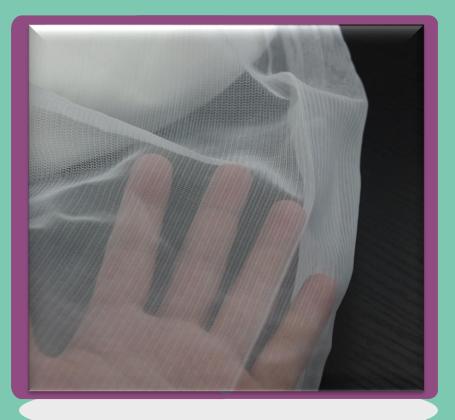

#### Large Hologram Image Projection Gauze

Spectacular 3D hologram projections are created easier than ever using the ultralightweight and innovative projection gauze. Highly transparent and extrawide metallic scrim for large scale 3D hologram effects. Looks so real that 3D objects appear to float in mid-air or surround a performer on stage. Projection gauze is extremely lightweight and foldable and therefore very easy to transport. It's the perfect holographic projection screen material and can be set up in no time.