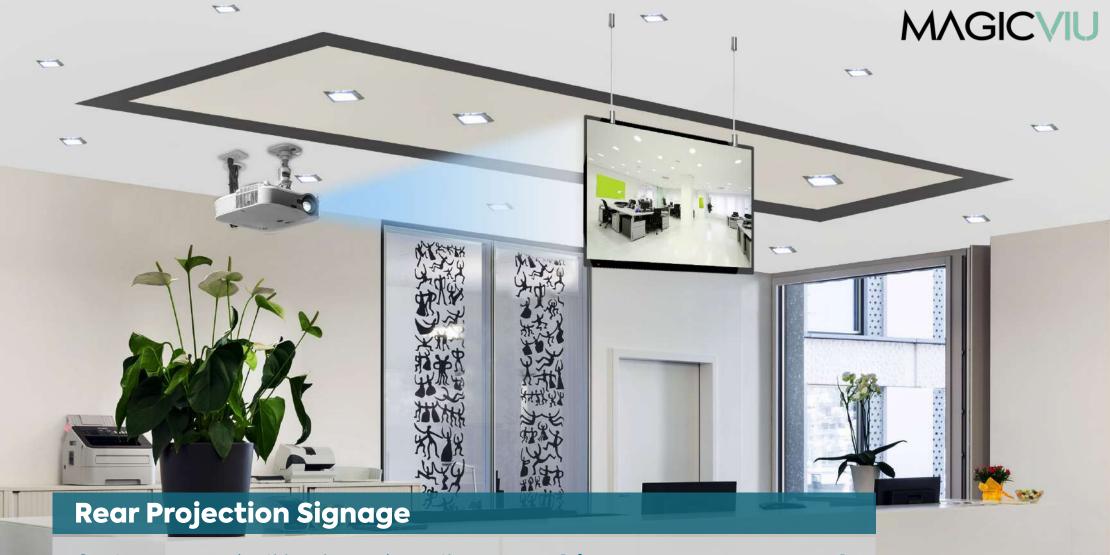

### WHAT IS REAR PROJECTION FILM?

Rear projection film is a paperthin projection surface with integrated application adhesive for installation on glass and acrylic surfaces. All Screen Solutions rear projection films are designed to be projected onto with any projector type other technology that may be used as a projection source.

### WHAT IS REAR PROJECTION?

Rear projection means the projector is placed behind the screen, shooting straight towards the audience.

This allows the screen technology to control the light path distributing bright, sharp images into a predefined viewing zone.

When choosing a rear projector you are choosing one that presents the image from behind the actual screen. This also ensures that the image being viewed is not easily drowned out by light or subject to shadows and so on. Rear projectors create a crisp, clear image that is not easily disturbed.

Create your own advertising signage by pasting the self-adhesive rear projection film onto the transparent acrylic panel, and installing a projector on the rear side to get a wonderful lightweight and unbreakable signage with minimal maintenance and an economical cost.

This signage can be used in commercial centers, reception areas, commercial spaces, supermarkets, schools, hospitals and others public areas.