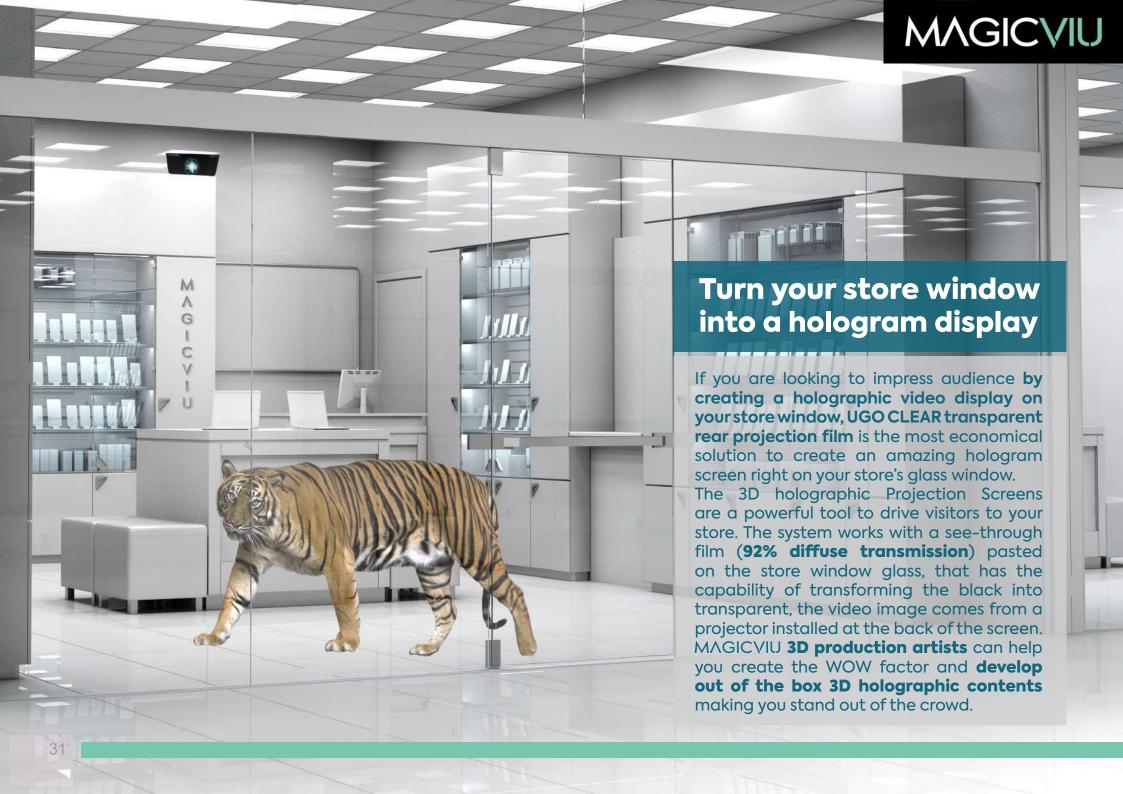

### WHAT IS REAR PROJECTION FILM?

Rear projection film is a paperthin projection surface with integrated application adhesive for installation on glass and acrylic surfaces. All Screen Solutions rear projection films are designed to be projected onto with any projector type other technology that may be used as a projection source.

### WHAT IS REAR PROJECTION?

Rear projection means the projector is placed behind the screen, shooting straight towards the audience.

This allows the screen technology to control the light path distributing bright, sharp images into a predefined viewing zone.

Create your own advertising signage by pasting the self-adhesive rear projection film onto the transparent acrylic panel, and installing a projector on the rear side to get a wonderful lightweight and unbreakable signage with minimal maintenance and an economical cost.