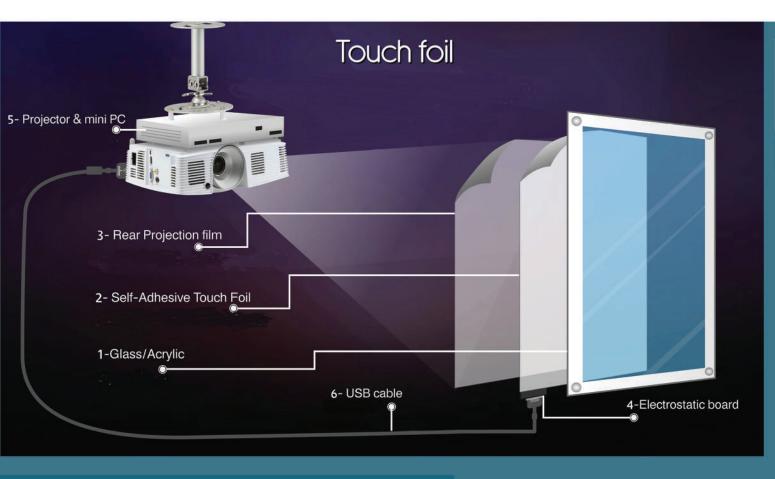

### Turn Your Rear Projection Film Screen Into Multi-Touch Screen

#### **Add Touch Foil:**

Now with a **touch foil** you can transform any standard rear projection film glass screen into an interactive touchscreen. Interactive touch foils are made up of a clear polymer material with a micro wire sensor grid.

Touch foils let you use your finger as a mouse for pinch, drag, swipe, zoom, and other basic touch gesture commands without any hassle.

#### **Add IR Frame:**

Alternatively **IR frame** can be used to turn any rear projection screen into multi-touchscreen. Infrared (IR) touch screens are based on light-beam interruption technology. Instead of an overlay on the surface, a frame surrounds the display. The frame has light sources, or light emitting diodes (LEDs) on one side and light detectors on the opposite side, creating an optical grid across the screen.