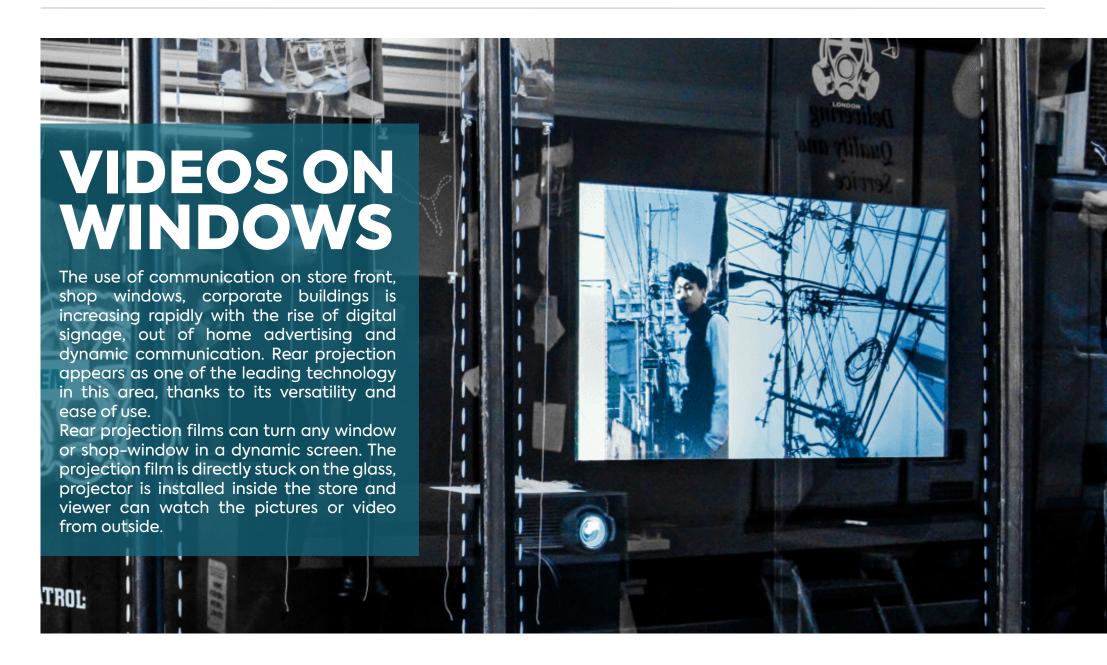

### WHAT IS REAR PROJECTION FILM?

Rear projection film is a paperthin projection surface with integrated application adhesive for installation on glass and acrylic surfaces. All Screen Solutions rear projection films are designed to be projected onto with any projector type other technology that may be used as a projection source.

Create your own advertising signage by pasting the self-adhesive rear projection film onto the transparent acrylic panel, and installing a projector on the rear side to get a wonderful lightweight and unbreakable signage with minimal maintenance and an economical cost.

This signage can be used in commercial centers, reception areas, commercial spaces, supermarkets, schools, hospitals and others public areas.