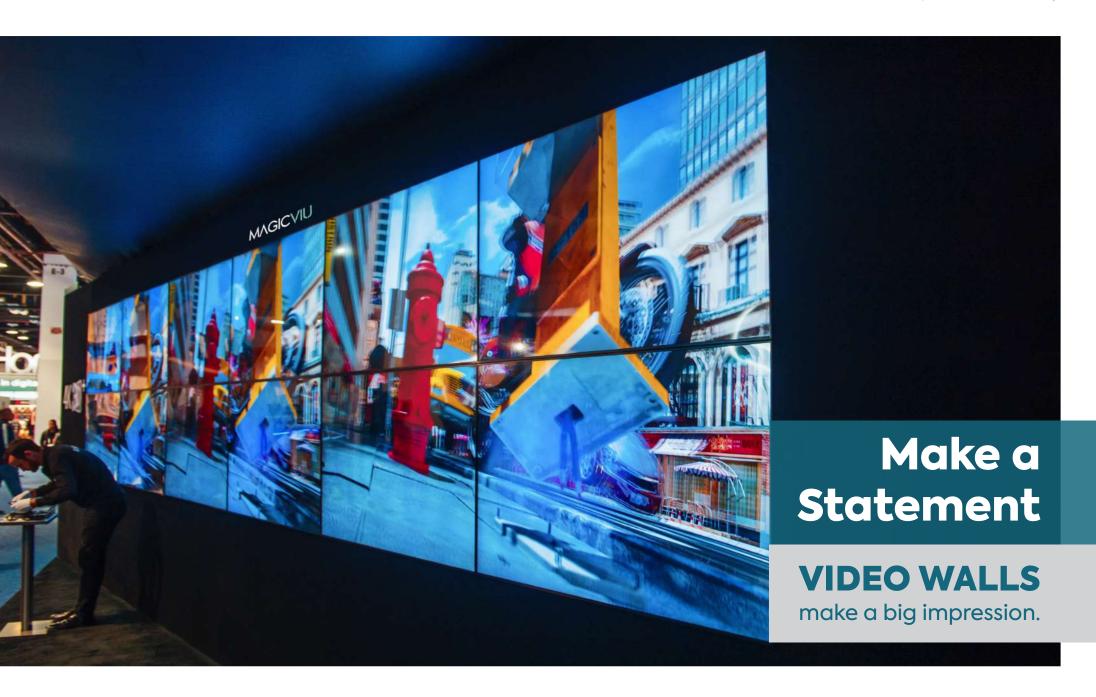

### **Affordable Video Wall Solutions for Every Industry**

Bring the wow factor to your business and create an experience your customers will never forget. Whether you want tiled displays with multiple screens, large single unit systems or a solution in between, **MAGICVIU** has you covered with everything you need to make a lasting impression.

#### **Video Walls:**

A video wall is any large electronic display of an image or images being displayed in a presentation format. Typically multiple display devices are tiled together as close as possible in a matrix to create a single logical screen (The Video Wall).

With special video processor devices, an image is scaled across the logical screen or multiple images are spread out over the logical screen. Video Walls from MAGICVIU are available in fixed or curved shape as well as interactive screens.