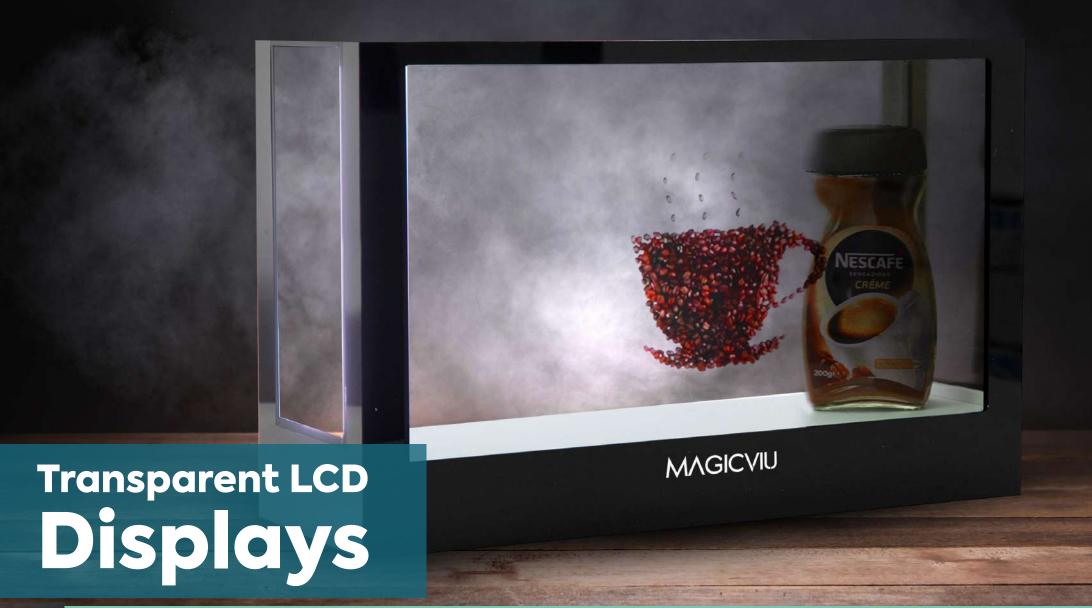

### MAGICVIU

Transparent LCD Display Cases offer exciting new ways to engage your audience. The HD LCD technology combined with a transparent screen substrate opens up creative avenues that have never been an option with traditional LCD screens. Presentingsolidblackpixelsonatransparent background can offer intriguing ways to deliver visual information to your audience, being used to reveal or conceal whatever is behind the screen.

The uses for this technology are limited only by your imagination. Retail windows, interactive booths. display cases. interactive games, vending machines, drinks coolers, this list goes on..

**Sizes:** MAGICVIU offers transparent box display in dimensions of from 21.5" to 86, giving you great convenience to instantly showcase your star products at diverse occasions like museums, exhibitions, and boutique window decorations with the captivating motion graphics played on the outside screen. Customized sizes for special applications can be supplied on request.

21.5"- 86"