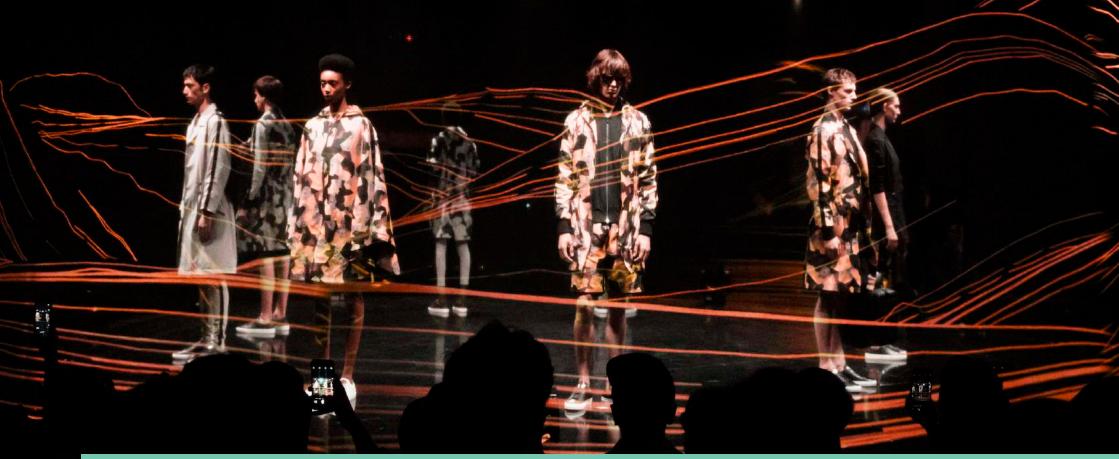

### **Onstage Hologram Projection Gauze**

Spectacular 3D projections are created easier than ever using the ultra-lightweight and innovative projection gauze. From 3D hologram effects large image to three-dimensional stage design and impressive projection mapping.

Highly transparent and extra-wide metallic scrim (silver coated) for large scale 3D hologram effects. Looks so real that 3D objects appear to float in midair or surround a performer on stage. Projection gauze is extremely **lightweight and foldable** and therefore very easy to transport. It's the perfect holographic projection screen material and can be set up in no time. Attach it to a truss, lighting bar or frame and it's ready to amaze audience! Tensioning the gauze on all 4 sides and using the right projector are key to obtain the best results with this 3D hologram projection screen. The gauze screen is used vertically, so less space is lost in the performance area as there is no need for a 45° mirror and a stage pit with projection screen. Hologram gauze is a unique, innovative product and one of the best materials for hologram projection. It provides any lighting designer with unlimited possibilities.