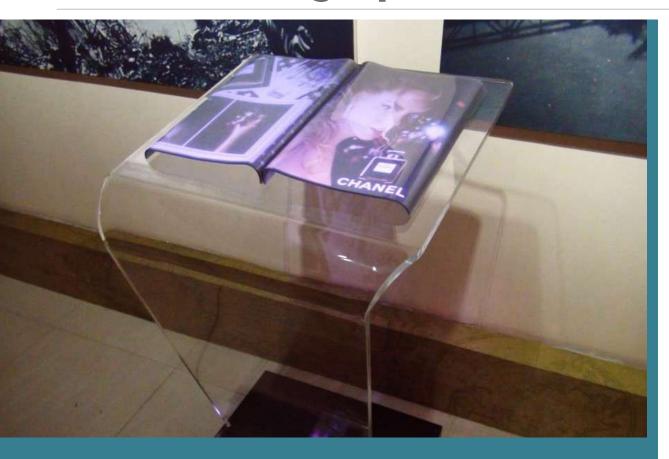

### Gesture Holographic e-book

E-book system from MAGICVIU is a gesture holographic new way of rear projection to show off your book in bookstores, at conventions, and in shopping malls, as well as your products catalogue or video. The system uses a projector and computer which are placed on the floor. The projector reads the book or catalogue from the computer, and then displays it on a clear acrylic screen. This makes it an attractive and eye catching display that can bring in new audiences for your book or catalogue and increases both exposure and sales.

#### **Specifications**

**Book Stand** 

1.2m high with book model (50cm×40cm)