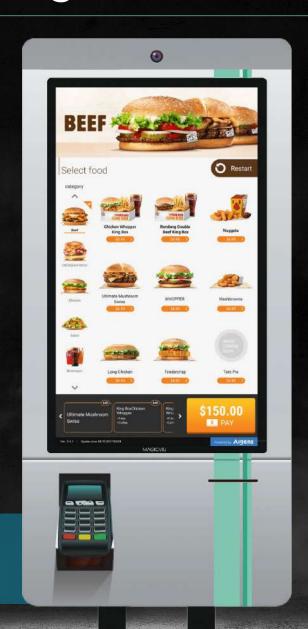

We offer simple, all-in-one bundles for your basic digital signage needs—from single panel to interactive kiosks to video wall solutions.

Modern touchscreen kiosks are ideal for self**service.** Customer service is often one of the most challenging aspects of running a business. As a result, the most successful companies invest in a reliable and secure system that can let them manage queries and customer actions more efficiently and easily. This is where the touchscreen kiosk can help. Touchscreen kiosks are among the most innovative developments that have changed the way you can provide better service to people. These kiosks are easier to use, making them ideal for self-service, which can help increase productivity and save a lot of time.

Touchscreen kiosks are also not merely for customer service purposes. When designed properly, they can serve as promotional elements that keep your brand in the minds of your customers at all times. Customers are on the receiving end of your digitized content, so with the right design you can tell a very persuasive, memorable story.

### **Self-Service Ordering Kiosk**

Capacitive Touchscreen

**Receipt Printer** 

**QR Scanner** 

NFC/POS Option

**Custom Designs** & Styles

Floor Standing / Wall Mounted

Switch Lock for Easy Paper Change