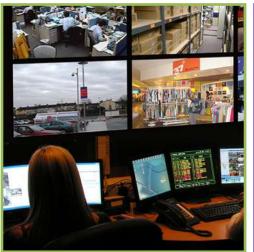

### **Applications:**

These large, eye-catching displays make them ideal for a wide range of industries and installations. These days, video walls are popping up in a surprising number of locations, including retail stores, hospitality venues, outdoor advertising, stadiums and concert halls, transportation locations, and even police and security control rooms, video walls are mainly used for:

**Surveillance & Security** 

**Events** 

**Control Room** 

**Marketing & Advertising** 

MAGICVIU supplies a large variety of LED displays that can help create nearly any size and shape screen your desire. Our LED display systems are seamless, providing clear and detailed imaging. We have a large range of creative solutions ranging from indoor, outdoor, for rental, interactive floor, stadiums, posters and curved LED screen configurations. Our high-resolution products, ability to create curved displays, or customized LED screens help us stand out from the rest. Whether you are looking to increase curb appeal, target impulse buyers or simply attract attention, our LED is the answer.