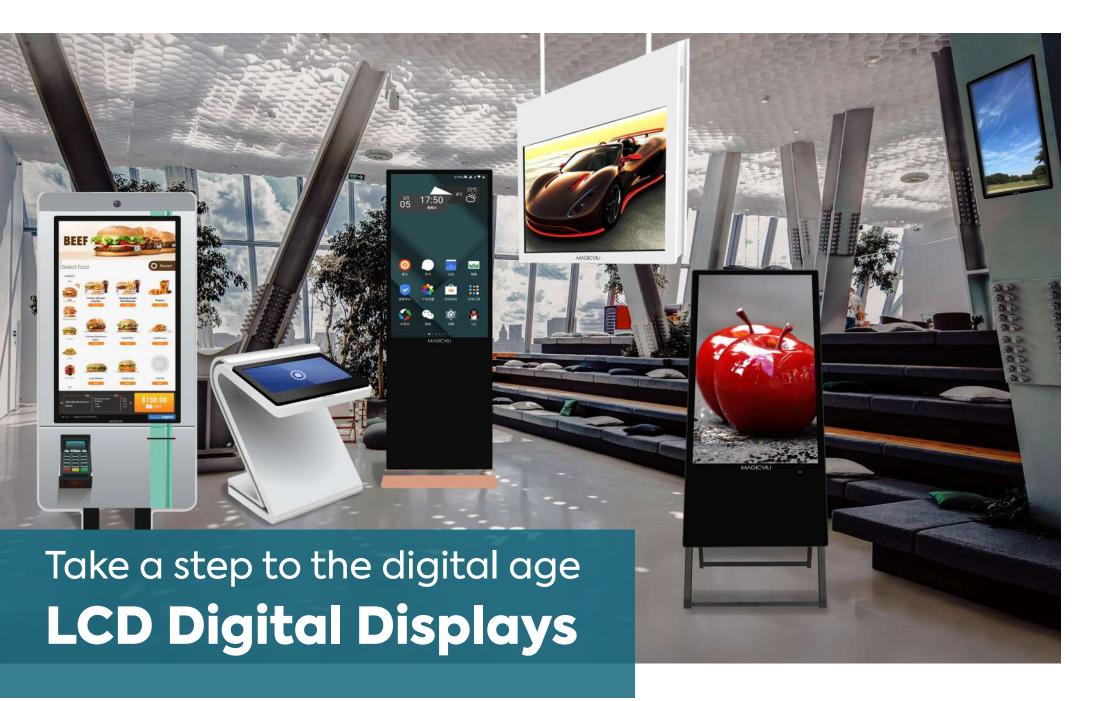

MAGICVIU

content or digital images displayed on a screen allow incredible flexibility and has the potential to have a powerful impact on your business.

In place of traditional print advertisements, menus, posters or signs, the digital images and video that make up the signage (or "digital content") are displayed on a high-definition screen, or series of screens.

You've got a message. Now you just need to get it to the right people. Whether you're trying to connect with customers, employees, or the general public, we can help you find the perfect way to express yourself.

We offer simple, all-in-one bundles for your basic digital signage needs—from single panel to interactive kiosks to video wall solutions.

Modern touchscreen kiosks are ideal for self**service.** Customer service is often one of the most challenging aspects of running a business. As a result, the most successful companies invest in a reliable and secure system that can let them manage queries and customer actions more efficiently and easily. This is where the touchscreen kiosk can help. Touchscreen kiosks are among the most innovative developments that have changed the way you can provide better service to people. These kiosks are easier to use, making them ideal for self-service, which can help increase productivity and save a lot of time.