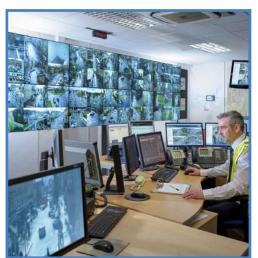

**Surveillance & Security** 

**Events** 

**Control Room** 

**Marketing & Advertising** 

MAGICVIU supplies a large variety of LED displays that can help create nearly any size and shape screen your desire. Our LED display systems are seamless, providing clear and detailed imaging. We have a large range of creative solutions ranging from indoor, outdoor, for rental, interactive floor, stadiums, posters and curved LED screen configurations. Our high-resolution products, ability to create curved displays, or customized LED screens help us stand out from the rest. Whether you are looking to increase curb appeal, target impulse buyers or simply attract attention, our LED is the answer.