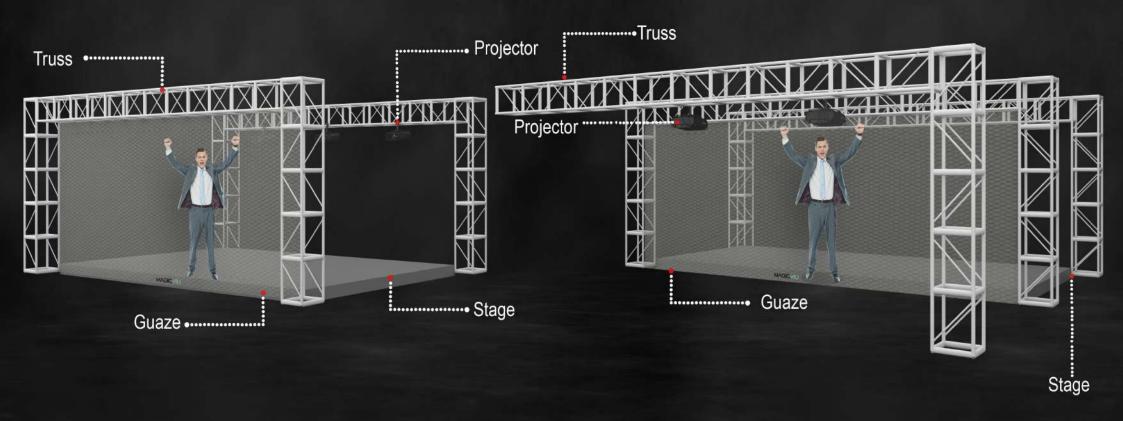

gauze is a unique, innovative product and one of the best materials for hologram projection. It provides any lighting designer with unlimited possibilities.



### Connect, collaborate and comprehend

We are passionate about innovation, experienced in making the ordinary, extraordinary. We provide the most innovative creative solutions in holographic technology. We expertise in large scale creative content solution for 3D holographic projection systems for events, shows, product launches and conferences.

Your business is sure to soar with the right kind of advertising. We provide a great platform with 3D holographic content creation that will help your brand connect, collaborate and comprehend.



MAGICVIU

### **Truss Installation**



### **Rear Projection**

### **Front Projection**













### **Technology Introduction**

3D Holographic fan produces an illusion of 3D objects floating in the air. The fast spinning fan becomes nearly invisible to the naked eye and the projected object thus gets a see-through background. The fans are mainly intended for use in advertisement and marketing in stores, shopping malls, airports or other public areas.

Holographic fans are types of displays that produce a holographic-like image seemingly floating in the air, by having strips of RGB LEDs attached to the blades of the fan and a control-unit lighting up the pixels as the fan turns around, to produce the full picture. This will trick the observer's brain to see the image as a whole and perceive the displayed object floating in the air as the observer can see through the fast