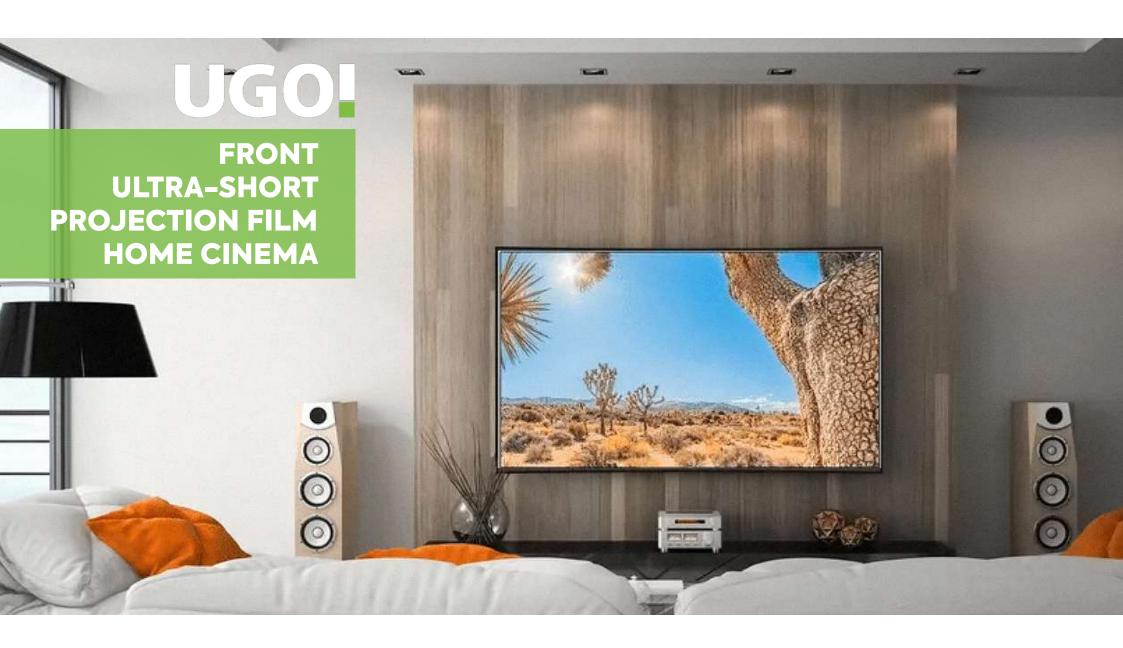

### WHAT IS REAR PROJECTION FILM?

Rear projection film is a paperthin projection surface with integrated application adhesive for installation on glass and acrylic surfaces. All Screen Solutions rear projection films are designed to be projected onto with any projector type other technology that may be used as a projection source.

### WHAT IS REAR PROJECTION?

Rear projection means the projector is placed behind the screen, shooting straight towards the audience.

This allows the screen technology to control the light path distributing bright, sharp images into a predefined viewing zone.

Create your own advertising signage by pasting the self-adhesive rear projection film onto the transparent acrylic panel, and installing a projector on the rear side to get a wonderful lightweight and unbreakable signage with minimal maintenance and an economical cost.