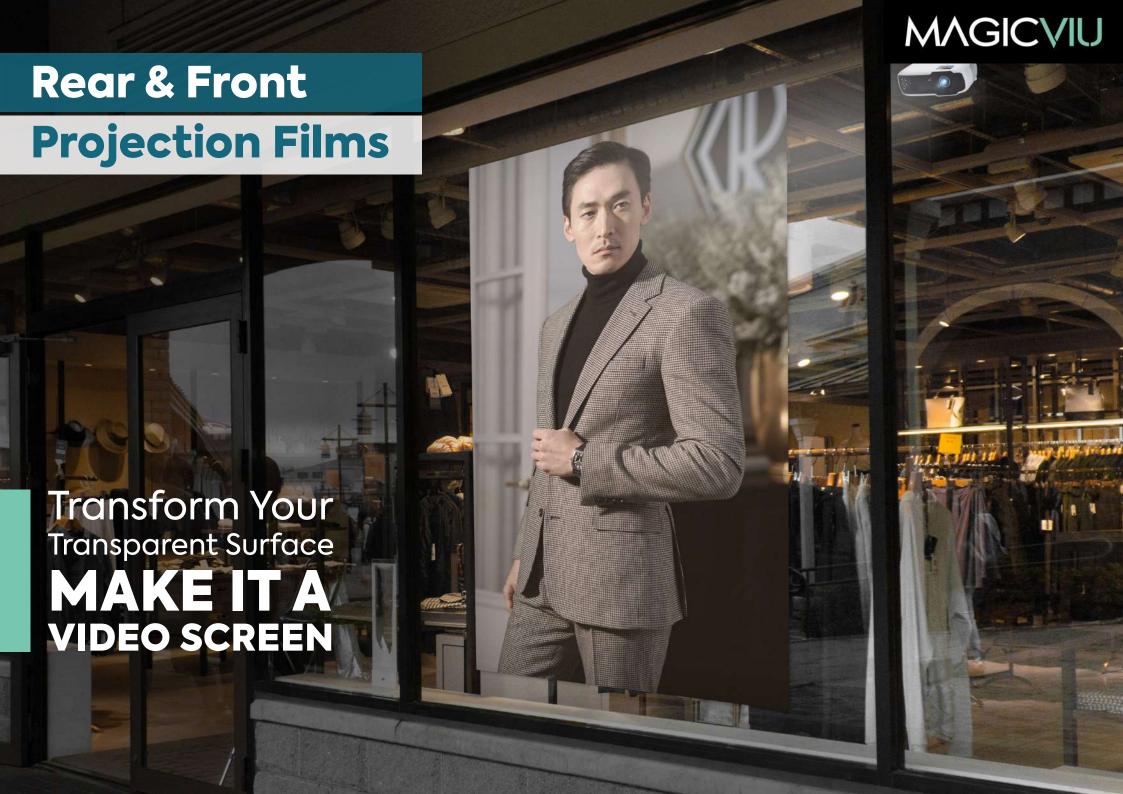

### WHAT IS REAR PROJECTION FILM?

Rear projection film is a paperthin projection surface with integrated application adhesive for installation on glass and acrylic surfaces. All Screen Solutions rear projection films are designed to be projected onto with any projector type other technology that may be used as a projection source.

Create your own advertising signage by pasting the self-adhesive rear projection film onto the transparent acrylic panel, and installing a projector on the rear side to get a wonderful lightweight and unbreakable signage with minimal maintenance and an economical cost.