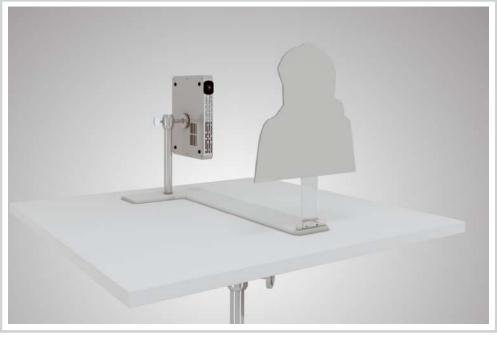

### Rear Projection Virtual Presenter

#### What is virtual presenter?

Virtual presenter or sometimes called Promoter is a construction made of a special glass/acrylic with maximum thickness of 1 cm. An image of a man/woman is projected on the construction. The intensive artificial lamination makes the image naturally bright and clear. The usage of accessory equipment allows addition of voice to the image. The hugeness of the scope of Virtual Promoter multimedia system usage is amazing: it can be used in frames of exhibitions. crowded events, workshops and presentations, in specialized stores and service centers, in business and trading centers. Virtual Presenter can easily and correctly present the product, consult clients and visitors. The advantages of Virtual Presenter are: It attracts visitors, It takes up little space, It operates 24/7, It eliminates the possibility of providing incorrect information due to pre-set content, It increases brand awareness, It positions your company as walking in line with the technological developments.