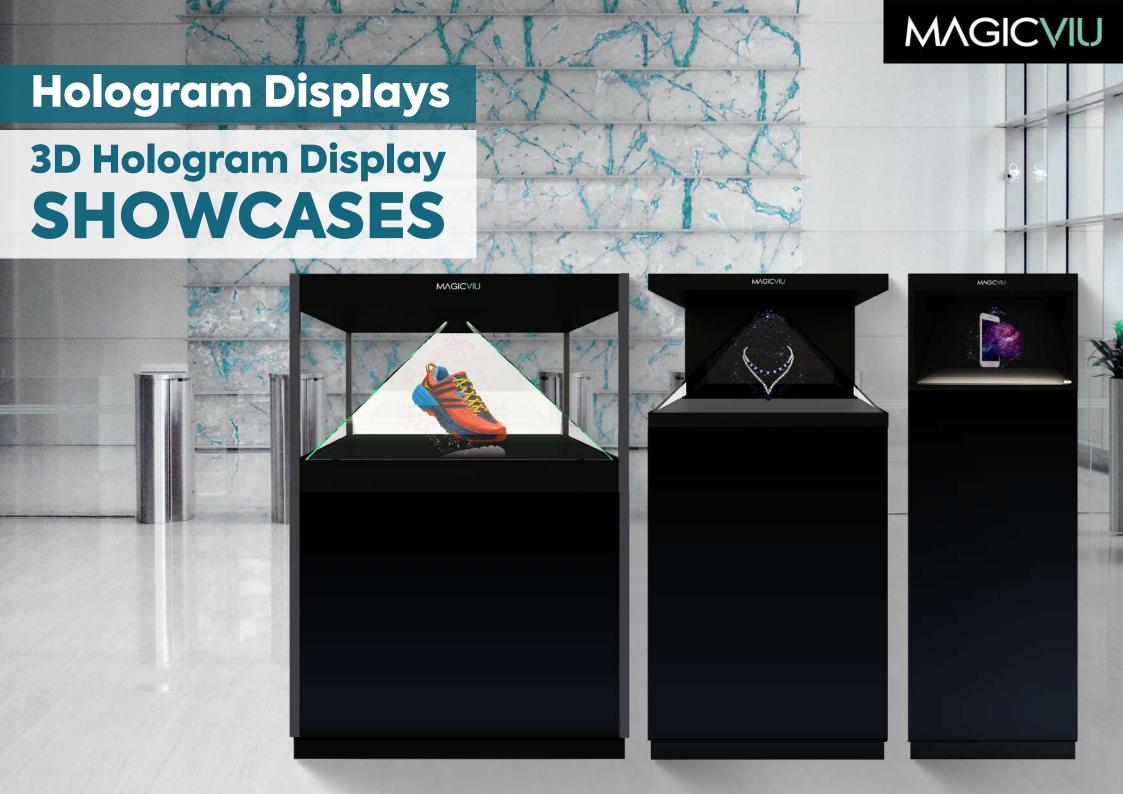

Hologram Displays LCD & LED Displays Projection & Smart Films

**MAGICVIU** offers a wide range of products and technology including Hologram displays, LCD digital signage, video walls, LED screens, smart glass and rear/front projection films and interactive surfaces.