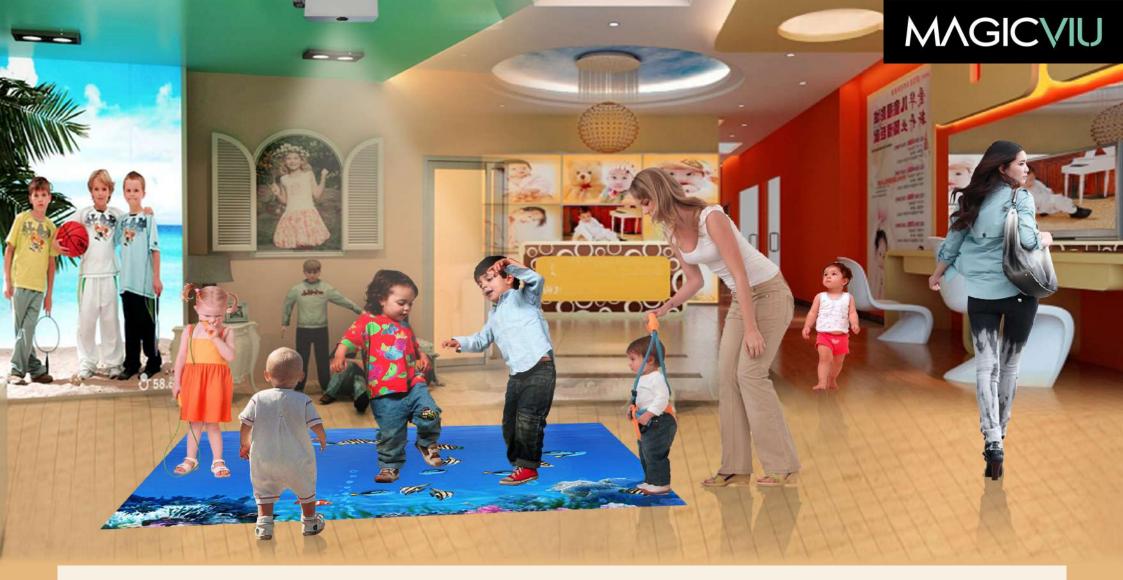

### **INTERACTIVE Floors & Walls**

Interactive floor & wall projection is a multimedia visual display system that projects incredible **interactive floor** or **wall special effects, floor games** or **floor advertisements** directly onto an interactive floor displays. Users control dynamic multimedia **interactive displays** with simple gestures and body movement. It's an engaging full-body interactive experience that immerses users in your message and endears them to your brand.