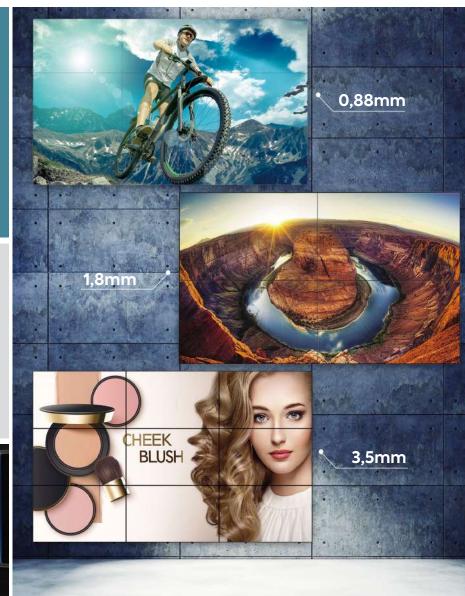

#### Bezel:

One of the biggest considerations is bezel width, which refers to the width of each display's frame. Modern video wall displays have increasingly narrow bezels, which creates a smaller mullion, the gap between areas of active display. The result is a more fluid, more seamless video wall display. MAGICVIU provides super & ultra-narrow bezels 3,5mm, 1,8mm & 0,88mm. On request 0,00mm bezel solutions can be provided.