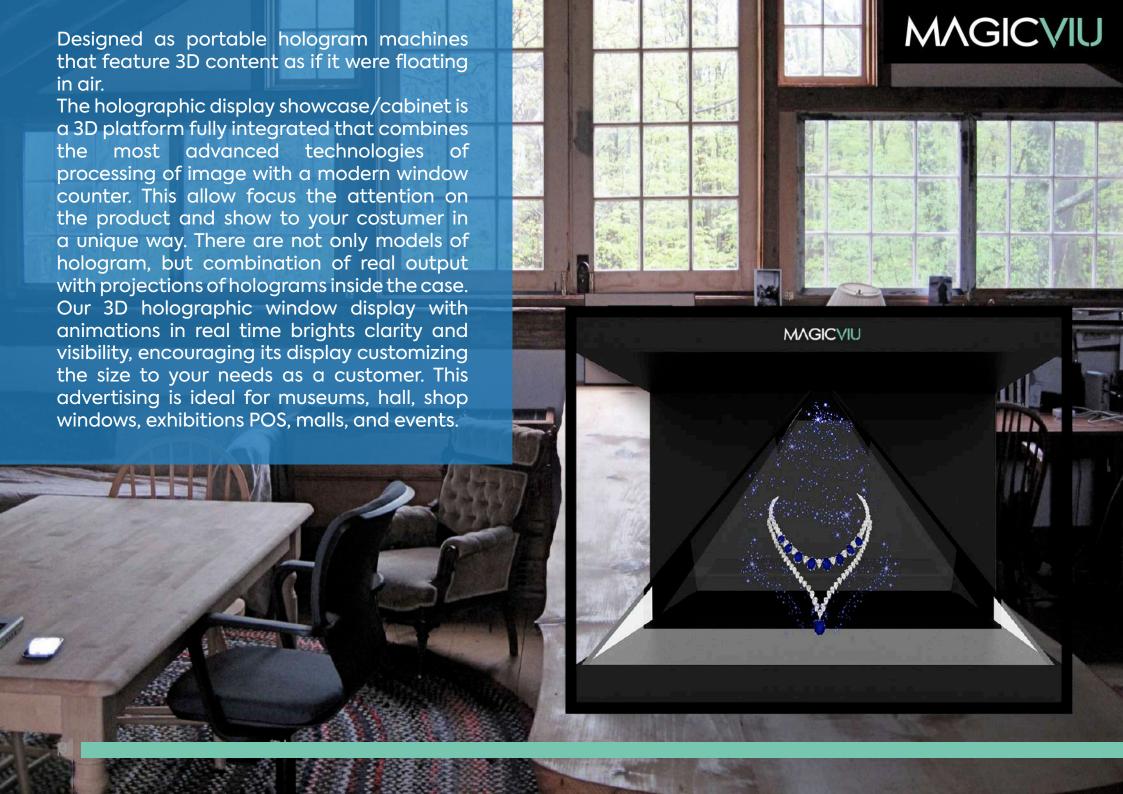

### **Onstage Hologram Projection Gauze**

Spectacular 3D projections are created easier than ever using the ultra-lightweight and innovative projection gauze. From 3D hologram effects large image to three-dimensional stage design and impressive projection mapping.

Highly transparent and extra-wide metallic scrim (silver coated) for large scale 3D hologram effects. Looks so real that 3D objects appear to float in midair or surround a performer on stage. Projection gauze is extremely **lightweight and foldable** and therefore very easy to transport. It's the perfect holographic projection screen material and can be set up in no time. Attach it to a truss, lighting bar or frame and it's ready to amaze audience! Tensioning the gauze on all 4 sides and using the right projector are key to obtain the best results with this 3D hologram projection screen. The gauze screen is used vertically, so less space is lost in the performance area as there is no need for a 45° mirror and a stage pit with projection screen. Hologram gauze is a unique, innovative product and one of the best materials for hologram projection. It provides any lighting designer with unlimited possibilities.