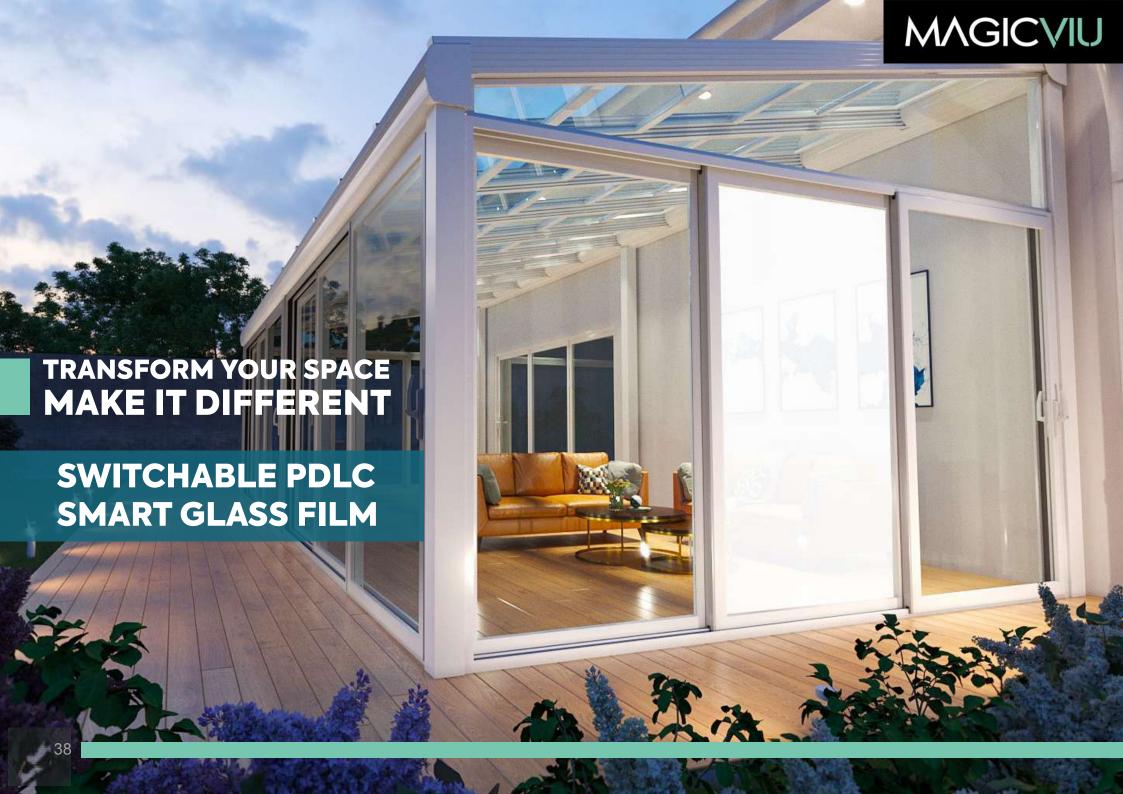

### SWITCHABLE PDLC SMART GLASS FILM

Polymer Dispersed Liquid Crystal (PDLC) switchable smart glass film consists of micron sized droplets of liquid crystal dispersed in an optically isotropic polymer matrix. By choosing appropriate combinations of liquid crystal and polymer material, the PDLC film can be electrically switched from a light-scattering or opaque "off state" to a non-scattering or transparent "on state". In the "off state", the PDLC film appears milky white due to the refractive index mismatch encountered by incoming light at the liquid crystal/polymer interface.

#### How does it work?

When the power **is** off the liquid crystal molecules **are** randomly oriented and **will** scatter incidental light. This renders the **Switchable Privacy Glass** panel opaque. When an electric current is applied, the liquid crystal molecules line up, the incidental light passes through, and the privacy **glass** becomes clear.