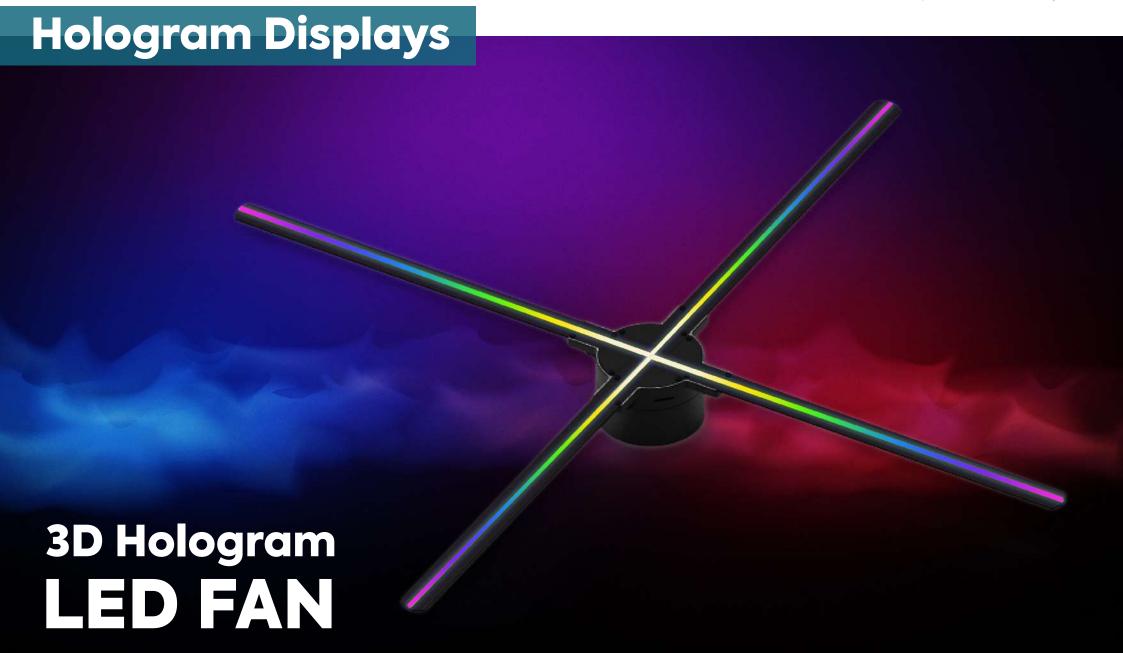

### **Technology Introduction**

3D Holographic fan produces an illusion of 3D objects floating in the air. The fast spinning fan becomes nearly invisible to the naked eye and the projected object thus gets a see-through background. The fans are mainly intended for use in advertisement and marketing in stores, shopping malls, airports or other public areas.

Holographic fans are types of displays that produce a holographic-like image seemingly floating in the air, by having strips of RGB LEDs attached to the blades of the fan and a control-unit lighting up the pixels as the fan turns around, to produce the full picture. This will trick the observer's brain to see the image as a whole and perceive the displayed object floating in the air as the observer can see through the fast spinning display.

**NEXT- GENERATION EYE-CATCHER** 

MAGICVIU

3D Holographic LED Fan Display designed to be used as a digital advertising platform. Our LED fan display consists of four fan blades with many tiny bright LEDs that are built into the fan blades. The LED Fan is ideal in high traffic zones such as in retail, POS, and exhibition areas where brands and marketers want to capture their audience and stand out from the advertising clutter. The LED hologram fans are made to run for the full day in normal ambient room lighting environments.

The 3D hologram fan display make use of an optical illusion type technique to create a video in the air called POV (Persistence of Vision). Our 3D hologram LED fan was born – the "screen-less", simple to install, operate and cost-effective. The magic happens once the switch is flipped on, 3D visuals appear to float in the air. Ensuring your content stands out in the marketing clutter and grabs the attention of the crowd and all passerby's. Draw lingering crowds, perfect advertising solutions to businesses, for advertising, retail stores, shop fronts, exhibition, coffee shops, product launch, product promotion, etc.