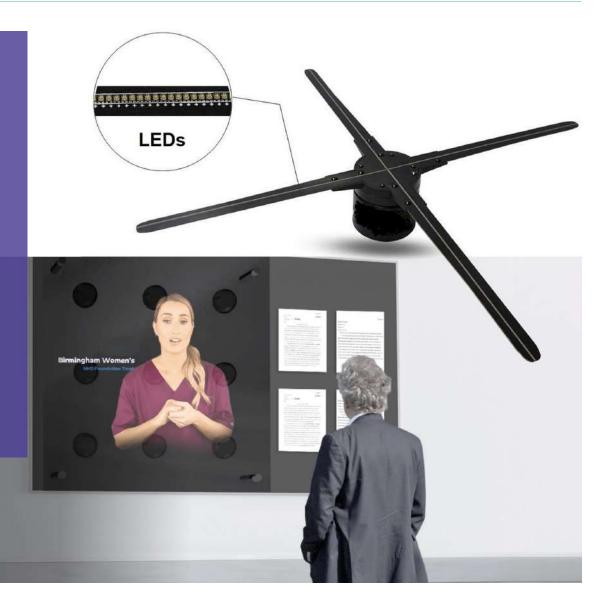

### **Technology Introduction**

3D Holographic fan produces an illusion of 3D objects floating in the air. The fast spinning fan becomes nearly invisible to the naked eye and the projected object thus gets a see-through background. The fans are mainly intended for use in advertisement and marketing in stores, shopping malls, airports or other public areas.

Holographic fans are types of displays that produce a holographic-like image seemingly floating in the air, by having strips of RGB LEDs attached to the blades of the fan and a control-unit lighting up the pixels as the fan turns around, to produce the full picture. This will trick the observer's brain to see the image as a whole and perceive the displayed object floating in the air as the observer can see through the fast spinning display.

**NEXT- GENERATION EYE-CATCHER** 

MAGICVIU

3D Holographic LED Fan Display designed to be used as a digital advertising platform. Our LED fan display consists of four fan blades with many tiny bright LEDs that are built into the fan blades. The LED Fan is ideal in high traffic zones such as in retail, POS, and exhibition areas where brands and marketers want to capture their audience and stand out from the advertising clutter. The LED hologram fans are made to run for the full day in normal ambient room lighting environments.