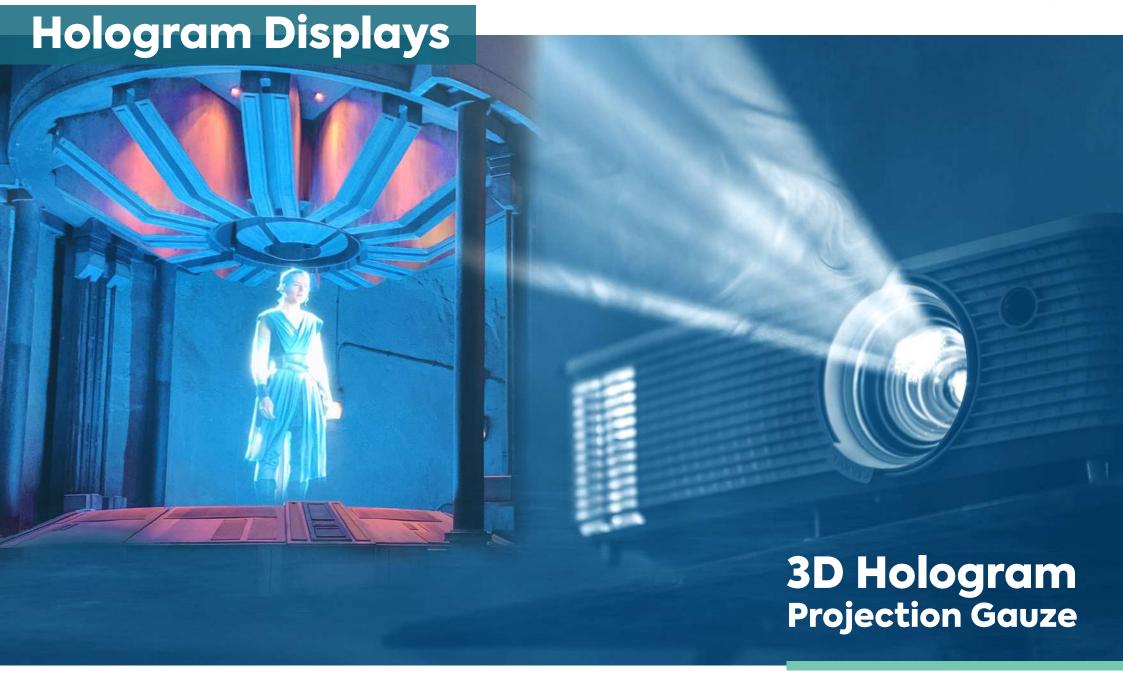

### **Onstage Hologram Projection Gauze**

Spectacular 3D projections are created easier than ever using the ultra-lightweight and innovative projection gauze. From 3D hologram effects large image to three-dimensional stage design and impressive projection mapping.

Highly transparent and extra-wide metallic scrim (silver coated) for large scale 3D hologram effects. Looks so real that 3D objects appear to float in midair or surround a performer on stage. Projection gauze is extremely **lightweight and foldable** and therefore very easy to transport. It's the perfect holographic projection screen material and can be set up in no time. Attach it to a truss, lighting bar or frame and it's ready to amaze audience! Tensioning the gauze on all 4 sides and using the right projector are key to obtain the best results with this 3D hologram projection screen. The gauze screen is used vertically, so less space is lost in the performance area as there is no need for a 45° mirror and a stage pit with projection screen. Hologram gauze is a unique, innovative product and one of the best materials for hologram projection. It provides any lighting designer with unlimited possibilities.