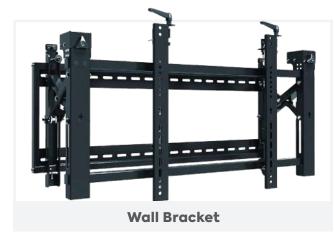

### **Affordable Video Wall Solutions for Every Industry**

Bring the wow factor to your business and create an experience your customers will never forget. Whether you want tiled displays with multiple screens, large single unit systems or a solution in between, **MAGICVIU** has you covered with everything you need to make a lasting impression.

#### **Video Walls:**

A video wall is any large electronic display of an image or images being displayed in a presentation format. Typically multiple display devices are tiled together as close as possible in a matrix to create a single logical screen (The Video Wall).

With special video processor devices, an image is scaled across the logical screen or multiple images are spread out over the logical screen. Video Walls from MAGICVIU are available in fixed or curved shape as well as interactive screens.

#### **Hardware & Software:**

With the right hardware, video walls can be built in nearly any size and configuration customers can imagine. Most often, a video wall is a rectangle of LCD screens, but a growing number of creatively-shaped video walls are emerging around the world. Beyond the screens, each project will need a video wall processor, which directs the content to the appropriate screens at the appropriate time to correctly display the images and video.