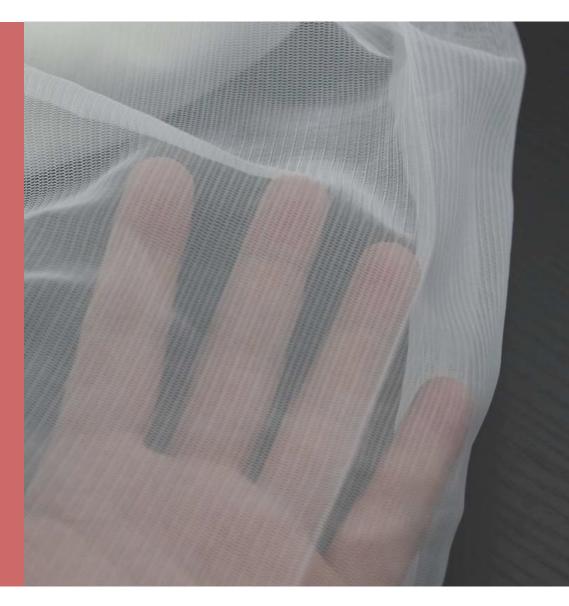

### **Onstage Hologram Projection Gauze**

Spectacular 3D projections are created easier than ever using the ultra-lightweight and innovative projection gauze. From 3D hologram effects large image to three-dimensional stage design and impressive projection mapping.

Highly transparent and extra-wide metallic scrim (silver coated) for large scale 3D hologram effects. Looks so real that 3D objects appear to float in midair or surround a performer on stage. Projection gauze is extremely **lightweight and foldable** and therefore very easy to transport. It's the perfect holographic projection screen material and can be set up in no time. Attach it to a truss, lighting bar or frame and it's ready to amaze audience! Tensioning the gauze on all 4 sides and using the right projector are key to obtain the best results with this 3D hologram projection screen. The gauze screen is used vertically, so less space is lost in the performance area as there is no need for a 45° mirror and a stage pit with projection screen. Hologram gauze is a unique, innovative product and one of the best materials for hologram projection. It provides any lighting designer with unlimited possibilities.