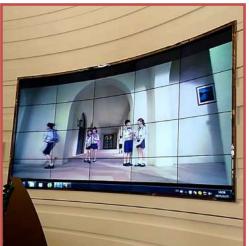

### **Affordable Video Wall Solutions for Every Industry**

Bring the wow factor to your business and create an experience your customers will never forget. Whether you want tiled displays with multiple screens, large single unit systems or a solution in between, **MAGICVIU** has you covered with everything you need to make a lasting impression.

#### **Video Walls:**

A video wall is any large electronic display of an image or images being displayed in a presentation format. Typically multiple display devices are tiled together as close as possible in a matrix to create a single logical screen (The Video Wall).

With special video processor devices, an image is scaled across the logical screen or multiple images are spread out over the logical screen. Video Walls from MAGICVIU are available in fixed or curved shape as well as interactive screens.