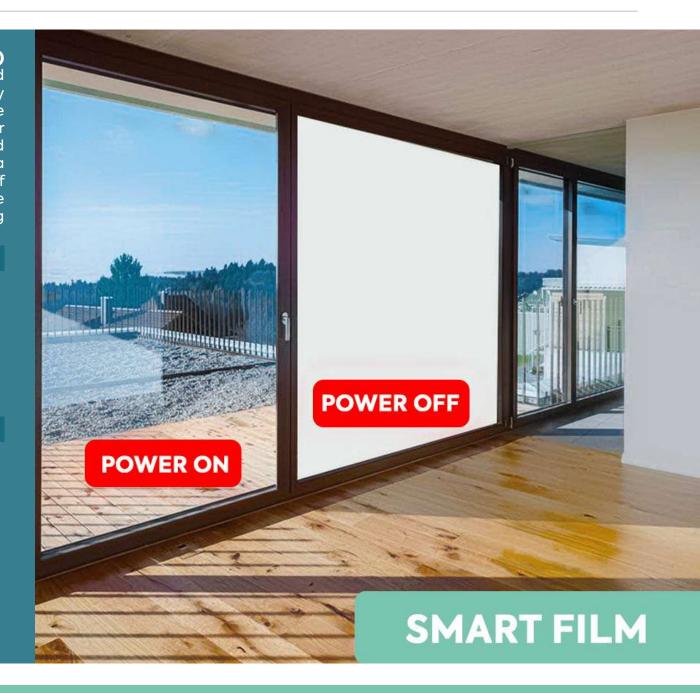

### SWITCHABLE PDLC SMART GLASS FILM

Polymer Dispersed Liquid Crystal (PDLC) switchable smart glass film consists of micron sized droplets of liquid crystal dispersed in an optically isotropic polymer matrix. By choosing appropriate combinations of liquid crystal and polymer material, the PDLC film can be electrically switched from a light-scattering or opaque "off state" to a non-scattering or transparent "on state". In the "off state", the PDLC film appears milky white due to the refractive index mismatch encountered by incoming light at the liquid crystal/polymer interface.

#### How does it work?

When the power **is** off the liquid crystal molecules **are** randomly oriented and **will** scatter incidental light. This renders the **Switchable Privacy Glass** panel opaque. When an electric current is applied, the liquid crystal molecules line up, the incidental light passes through, and the privacy **glass** becomes clear.