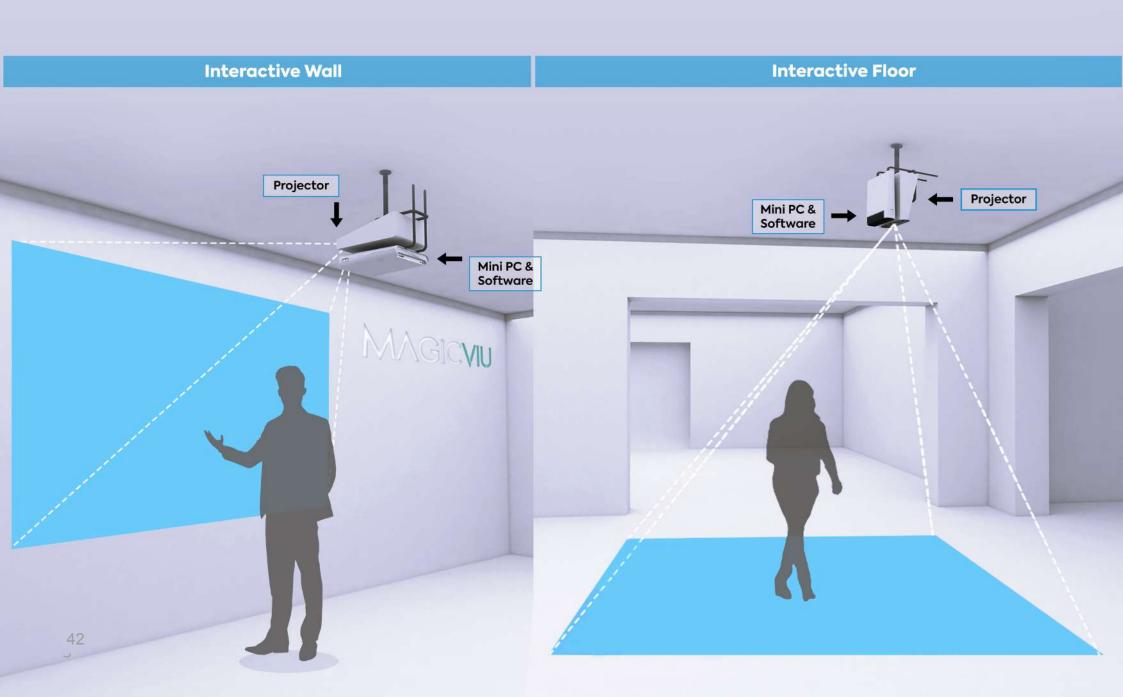

### **INTERACTIVE Floors & Walls**

Interactive floor & wall projection is a multimedia visual display system that projects incredible **interactive floor** or **wall special effects, floor games** or **floor advertisements** directly onto an interactive floor displays. Users control dynamic multimedia **interactive displays** with simple gestures and body movement. It's an engaging full-body interactive experience that immerses users in your message and endears them to your brand.