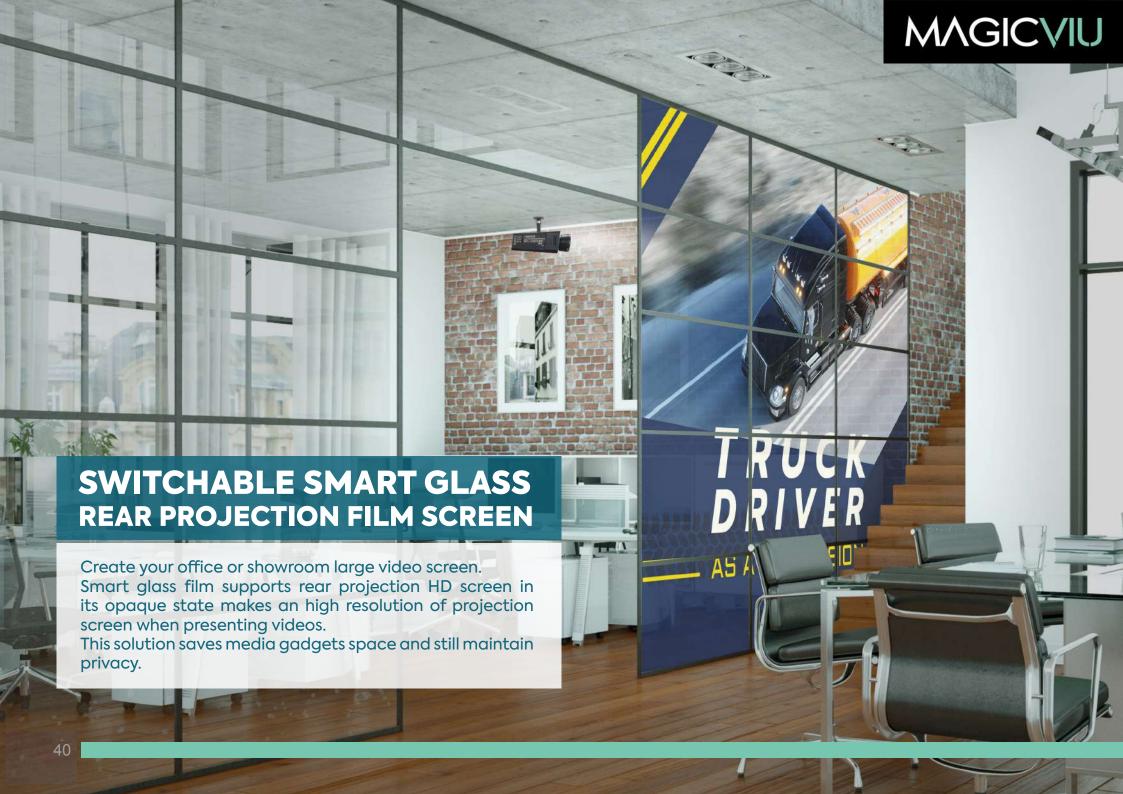

### Turn Your Rear Projection Film Screen Into Multi-Touch Screen

#### **Add Touch Foil:**

Now with a **touch foil** you can transform any standard rear projection film glass screen into an interactive touchscreen. Interactive touch foils are made up of a clear polymer material with a micro wire sensor grid.