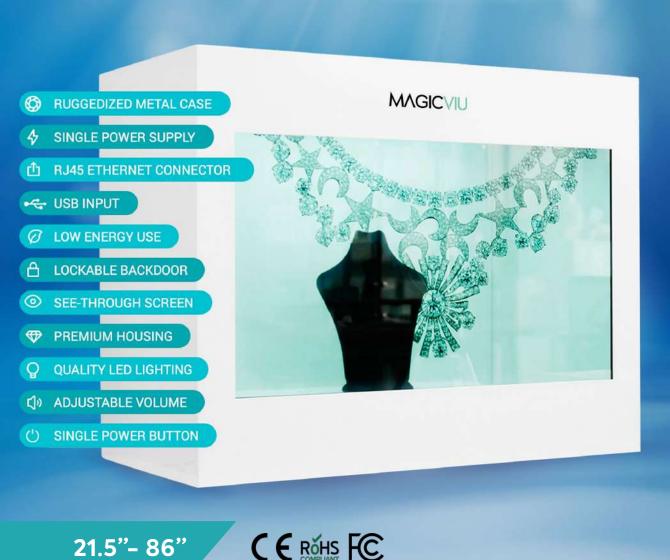

### MAGICVIU

Transparent LCD Display Cases offer exciting new ways to engage your audience. The HD LCD technology combined with a transparent screen substrate opens up creative avenues that have never been an option with traditional LCD screens. Presentingsolidblackpixelsonatransparent background can offer intriguing ways to deliver visual information to your audience, being used to reveal or conceal whatever is behind the screen.

The uses for this technology are limited only by your imagination. Retail windows, interactive booths. display cases. interactive games, vending machines, drinks coolers, this list goes on..

**Sizes:** MAGICVIU offers transparent box display in dimensions of from 21.5" to 86, giving you great convenience to instantly showcase your star products at diverse occasions like museums, exhibitions, and boutique window decorations with the captivating motion graphics played on the outside screen. Customized sizes for special applications can be supplied on request.