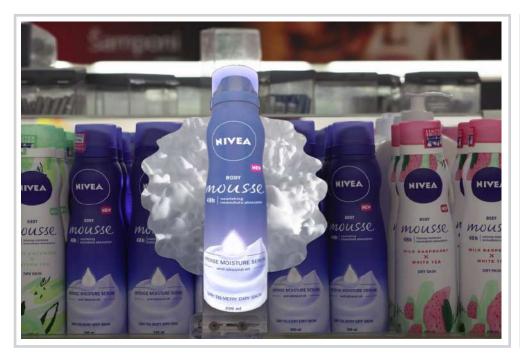

### Mini Virtual Promoter for Merchandise Shelves

Mini virtual promoter from MAGICVIU using the holographic rear projection technology is an outstanding eye level marketing tool in supermarkets or stores. This tool can be shaped to your product and project your video/image or flashing marketing message turning the crowds head.

This amazing advertisement tool from **MAGICYIU** is a one week return on investment Advertising tool.

Available in 2 shapes:

- A. Standard shape for any beverage can 330ml.
- **B.** Custom designed shape to match customer's product.

The system is supplied with 700 lumens projector with LED lighting projecting high resolution image, mostly used as an eye's level advertising tool on supermarket's shelf.

Our services including the video production of the client's product.