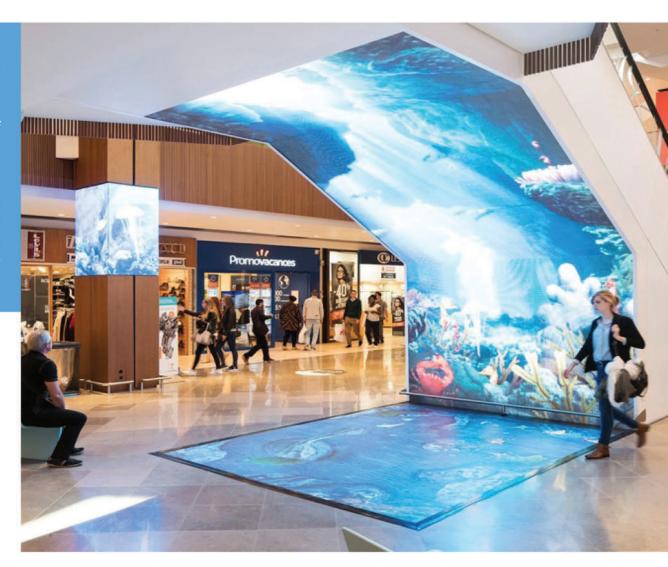

### **INTERACTIVE Floors & Walls**

Interactive floor & wall projection is a multimedia visual display system that projects incredible **interactive floor** or **wall special effects, floor games** or **floor advertisements** directly onto an interactive floor displays. Users control dynamic multimedia **interactive displays** with simple gestures and body movement. It's an engaging full-body interactive experience that immerses users in your message and endears them to your brand.