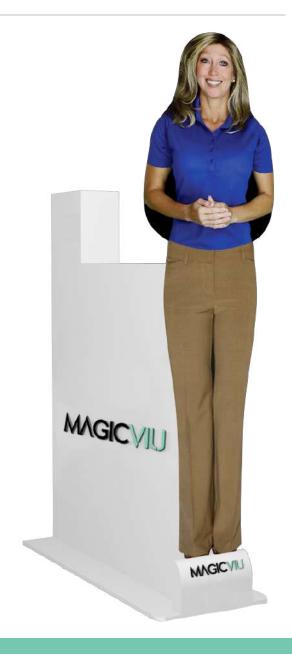

### Rear Projection Virtual Presenter

#### What is virtual presenter?

Virtual presenter or sometimes called Promoter is a construction made of a special glass/acrylic with maximum thickness of 1 cm. An image of a man/woman is projected on the construction. The intensive artificial lamination makes the image naturally bright and clear. The usage of accessory equipment allows addition of voice to the image. The hugeness of the scope of Virtual Promoter multimedia system usage is amazing: it can be used in frames of exhibitions. crowded events, workshops and presentations, in specialized stores and service centers, in business and trading centers. Virtual Presenter can easily and correctly present the product, consult clients and visitors. The advantages of Virtual Presenter are: It attracts visitors, It takes up little space, It operates 24/7, It eliminates the possibility of providing incorrect information due to pre-set content, It increases brand awareness, It positions your company as walking in line with the technological developments.

### Making the virtual presenter

The process of the virtual presenter starts with creating a script, find the right presenter (Model), film a video/shoot photos in a studio, create a cutting profile from the presenter's outline in acrylic, paste the right MAGICVIU rear projection film and then mask the video with the cutting & use a rear projector to display the video image on the mannequin outliner.

MAGICVIU can supply a full production virtual presenter or simply supply the acrylic outline based on materials provided by the client and guide you on how to complete your project.

#### Real or animated character

MAGICVIU can supply the virtual presenter for a real person or animated character video image on the acrylic outliner.