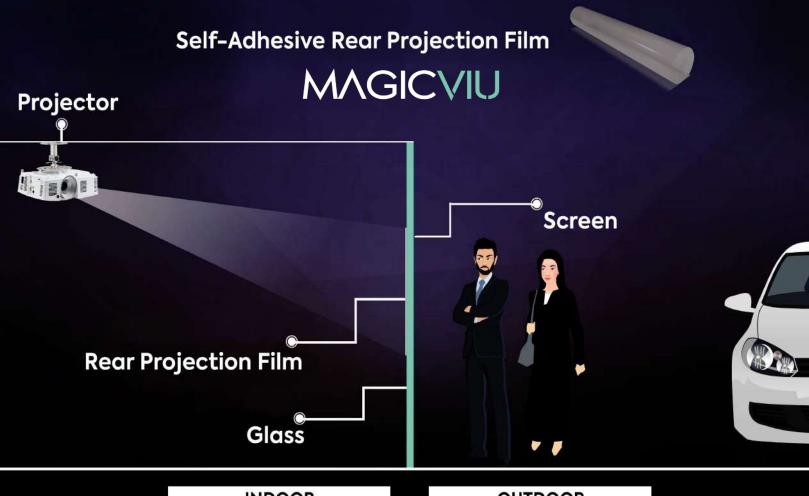

### WHAT IS REAR PROJECTION FILM?

Rear projection film is a paperthin projection surface with integrated application adhesive for installation on glass and acrylic surfaces. All Screen Solutions rear projection films are designed to be projected onto with any projector type other technology that may be used as a projection source.

### WHAT IS REAR PROJECTION?

Rear projection means the projector is placed behind the screen, shooting straight towards the audience.

This allows the screen technology to control the light path distributing bright, sharp images into a predefined viewing zone.

When choosing a rear projector you are choosing one that presents the image from behind the actual screen. This also ensures that the image being viewed is not easily drowned out by light or subject to shadows and so on. Rear projectors create a crisp, clear image that is not easily disturbed.