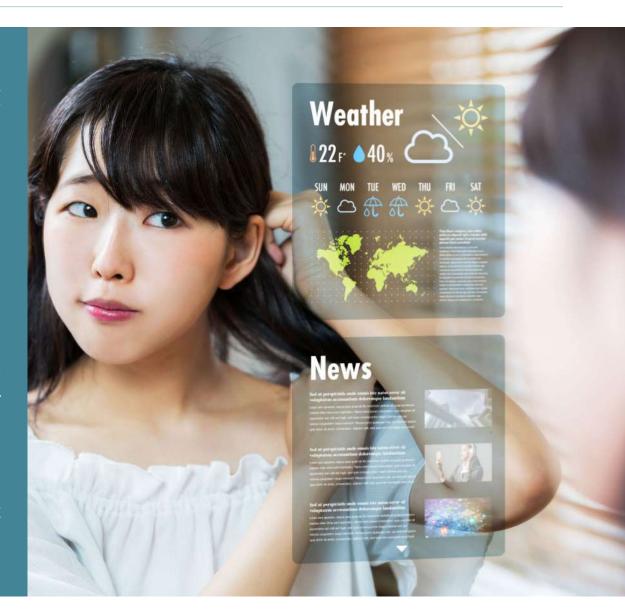

### **Magic Mirror**

A Smart Mirror or sometimes called Magic Mirror is a two-way mirror with an inbuilt display behind the glass. The display can show anything you want on the mirror's surface such as the current time, weather forecast, news feed, upcoming appointments, and more. Smart mirrors can come in different sizes and designs. Smart mirrors are sometimes called 'Magic' Mirrors, but they both refer to the same Athing.

#### What Can A Smart Mirror Do?

What makes a Smart Mirror 'smart' is the ability to display any information you want on it. A smart mirror can be customized to display local weather forecasts, news bulletins, your upcoming calendar schedule, social media feeds, etc.

t's possible to even add voice commands using Amazon's Alexa or Google's Home Assistant. With voice commands you can ask your mirror questions, set reminders, or control other smart devices in your home.