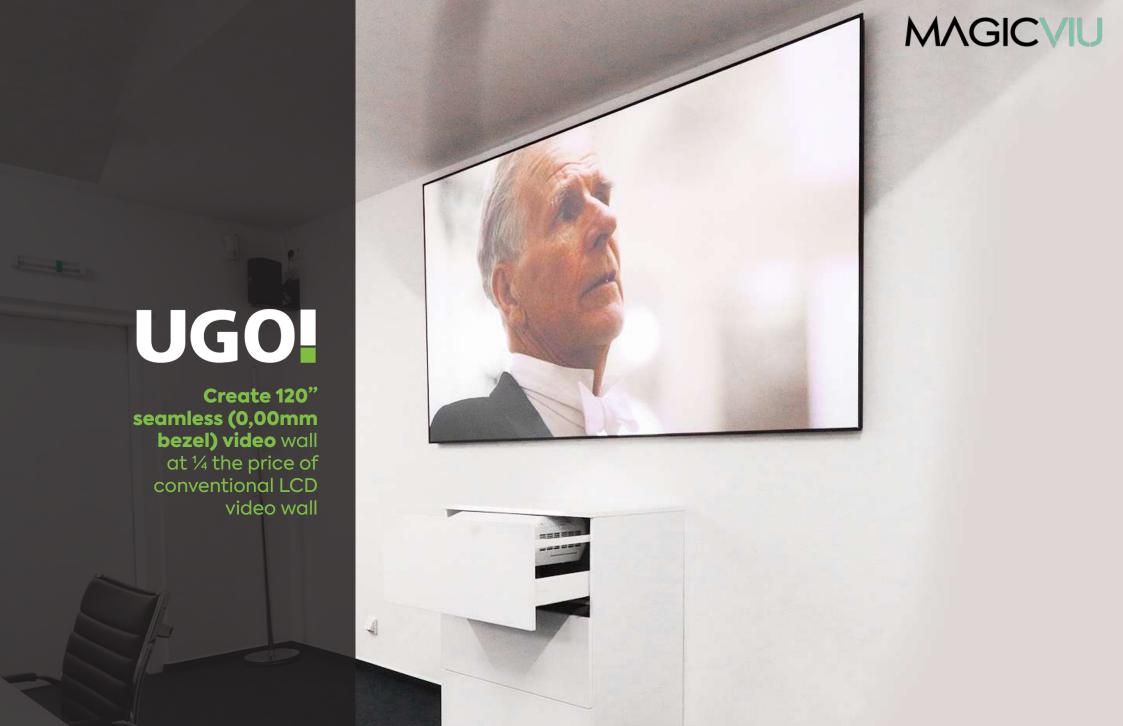

#### Bezel:

One of the biggest considerations is bezel width, which refers to the width of each display's frame. Modern video wall displays have increasingly narrow bezels, which creates a smaller mullion, the gap between areas of active display. The result is a more fluid, more seamless video wall display. MAGICVIU provides super & ultra-narrow bezels 3,5mm, 1,8mm & 0,88mm. On request 0,00mm bezel solutions can be provided.