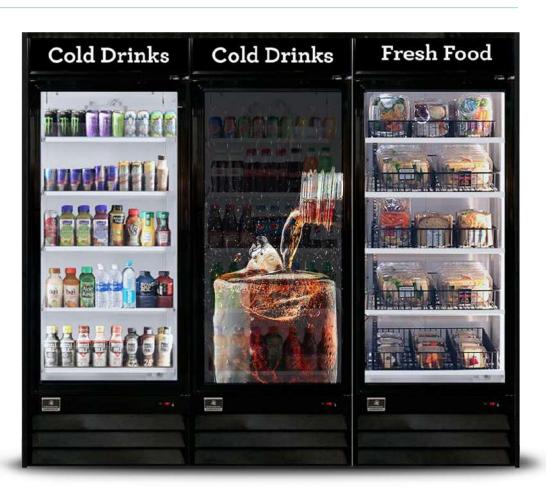

## STAND OUT AND SHINE... TRANSPARENT LCD Fridge Door

The Transparent LCD Screen Display or Transparent Display is surprisingly versatile and can even be fitted to a custom-made refrigerator door or be installed into small fridges with the screen already attached to a glass refrigerator door. Interactivity can be added to the Transparent LCD Screen Display, in order to engage the users and catch their attention. This is a perfect solution to be used in retail displays and many more. The Transparent Screen can be integrated into displays furniture as part of the decoration or be used for a specific event.

#### **Benefits:**

- In combination with transparent display technology this innovative digital cooler replaces the entire conventional front door glass with a transparent Digital LCD Display assembly.
- The transparent LCD allows for clear viewing of product throughthe glass, while simultaneously having the ability to run Full HDcontent in a "seethrough "manner in front of the product.
- The MAGICVIU transparent LCD cooler door is truly a turn-key solution with all required technology and hardware included.

#### You own a fridge or vending machine?

MAGICVIU just supplies the transparent LCD screen on any cooler or vending machine door. We champion a whole variety of screens for different cooler door sizes.