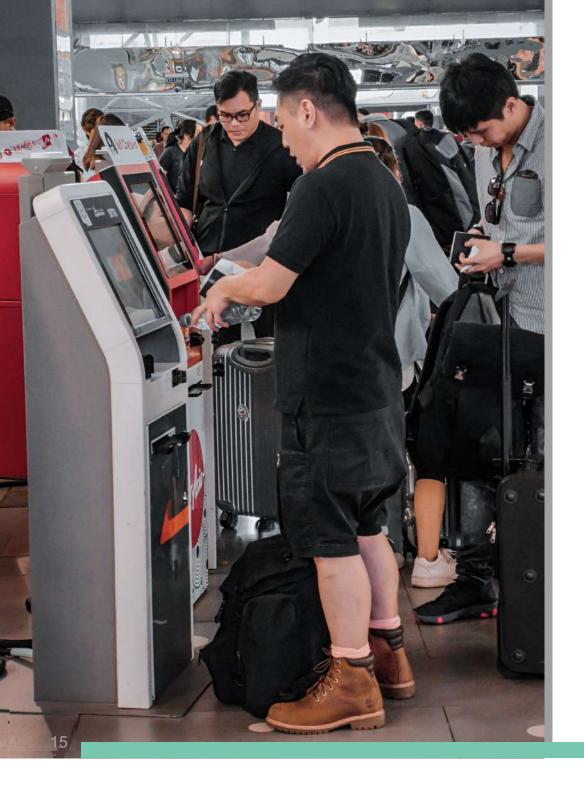

We offer simple, all-in-one bundles for your basic digital signage needs—from single panel to interactive kiosks to video wall solutions.

Modern touchscreen kiosks are ideal for self**service.** Customer service is often one of the most challenging aspects of running a business. As a result, the most successful companies invest in a reliable and secure system that can let them manage queries and customer actions more efficiently and easily. This is where the touchscreen kiosk can help. Touchscreen kiosks are among the most innovative developments that have changed the way you can provide better service to people. These kiosks are easier to use, making them ideal for self-service, which can help increase productivity and save a lot of time.

Touchscreen kiosks are also not merely for customer service purposes. When designed properly, they can serve as promotional elements that keep your brand in the minds of your customers at all times. Customers are on the receiving end of your digitized content, so with the right design you can tell a very persuasive, memorable story.

### **Self-Service Ordering Kiosk**

Capacitive Touchscreen

**Receipt Printer** 

**QR Scanner** 

NFC/POS Option

**Custom Designs** & Styles

Floor Standing / Wall Mounted

Switch Lock for Easy Paper Change