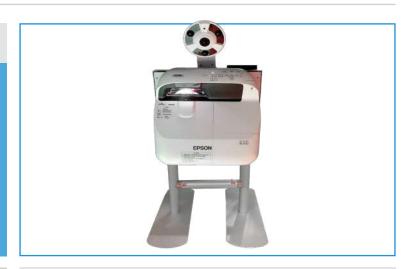

#### **Interactive Portable Floor Projection**

#### **Portable System**

Interactive floor projection kit can also be supplied as a portable version. This is ideal to create an interactive floor anywhere and anytime, specially when using the ceiling is not possible. The unit houses all the equipment, including the projector, PC and software. The functionality and games provided with the system is exactly the same as a standard interactive floor or interactive wall. The unit is easy to store and can be transported easily around a building and through doorways. Simply plug it in, boot it up and away you go.

#### **Features:**

- All in one plug & play solution
- 100" (220 x 125cm) standard interactive floor projection
- 3500 lumens high quality projector by Epson.
- Fully integrated and contained in a specially designed box. Easy to install & operate without any technical skills.
- Smart installation, placed on floor and easily transported.
- Wide angle camera, upgraded wide angle camera, can fully capture movements for more sensitive interaction
- Over 150 games/effects developed for customer to select 25 effects/games.
- Easy minor customization of template, i.e. adding brand name or logo
- Customized screen's size on request is available.
- Customized effects/games on request is available.