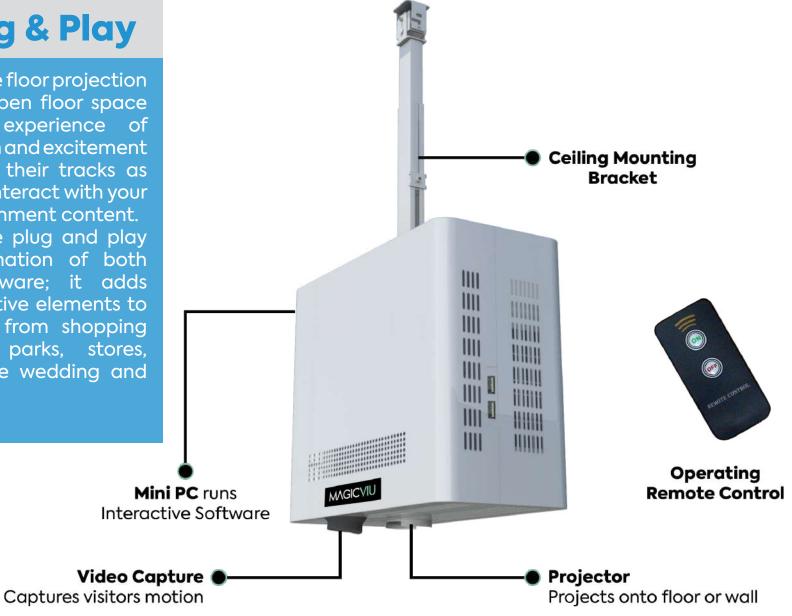

## **Specifications**

| Item   | Description                            | Item                   | Description                                                   |
|--------|----------------------------------------|------------------------|---------------------------------------------------------------|
| System | Mini PC                                | Mini PC                | CPU: Intel(R) Core (TM) i3-2130                               |
|        | Standard projector 4000 or 5000 lumens |                        | Memory: 2GB                                                   |
|        | Brackets                               |                        | Hard disk: 500GB                                              |
|        | Interactive software                   |                        | Graphic card: Intel HD integrated graphic card                |
|        | Video capture & brackets               | Projector              | Brightness: 4000 or 5000 ANSI lumens or other size on request |
|        | Windows operating system               |                        | Contrast Ratio: 4000:1                                        |
|        | Video capture USB card                 |                        | Aspect Ratio: 16:9                                            |
|        | Cable                                  |                        | Resolution: WXGA                                              |
|        | 25 effects/games                       |                        | Projection Size: 100 - 300 inches diagonal                    |
|        | USB dongle                             | Video Capture USB Card | USB MINE Vcap 2860                                            |
|        | Air mouse                              | Video Capture          | IR camera (image available within 300 inches)                 |
|        | Module Quantity                        | Power                  | 100-240V 5-3A 250W                                            |

#### **Portable System**

Interactive floor projection kit can also be supplied as a portable version. This is ideal to create an interactive floor anywhere and anytime, specially when using the ceiling is not possible. The unit houses all the equipment, including the projector, PC and software. The functionality and games provided with the system is exactly the same as a standard interactive floor or interactive wall. The unit is easy to store and can be transported easily around a building and through doorways. Simply plug it in, boot it up and away you go.

#### **Features:**

- All in one plug & play solution
- 100" (220 x 125cm) standard interactive floor projection
- 3500 lumens high quality projector by Epson.
- Fully integrated and contained in a specially designed box. Easy to install & operate without any technical skills.
- Smart installation, placed on floor and easily transported.
- Wide angle camera, upgraded wide angle camera, can fully capture movements for more sensitive interaction
- Over 150 games/effects developed for customer to select 25 effects/games.
- Easy minor customization of template, i.e. adding brand name or logo
- Customized screen's size on request is available.
- Customized effects/games on request is available.