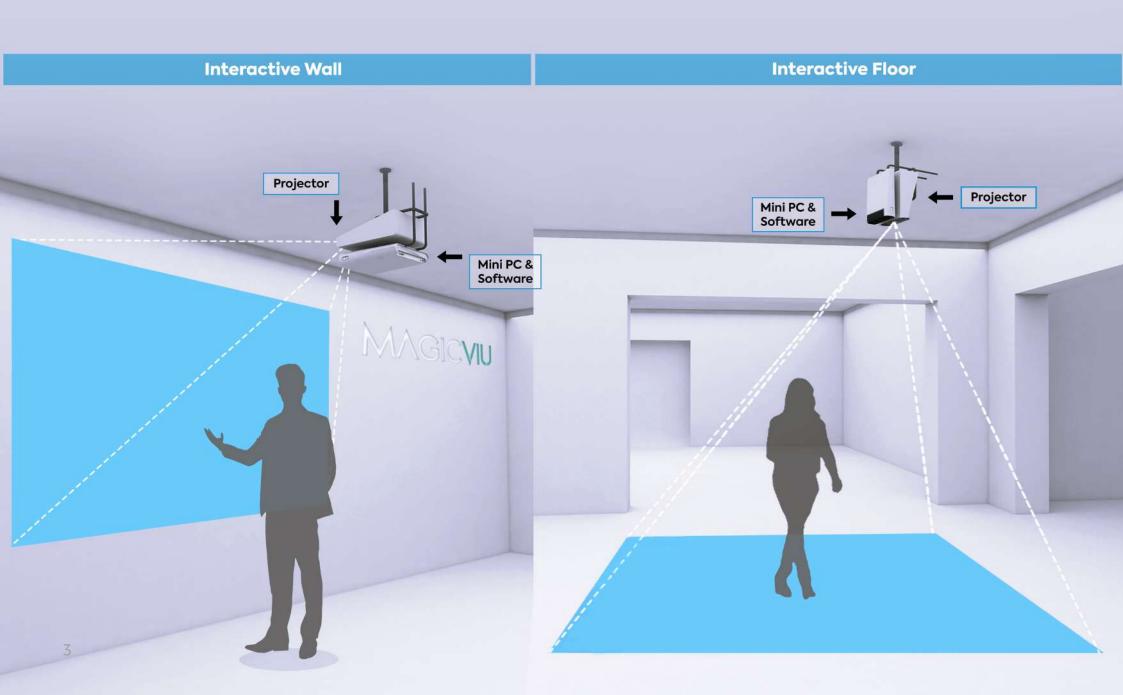

#### **INTERACTIVE Floors & Walls**

Interactive floor & wall projection is a multimedia visual display system that projects incredible **interactive floor** or **wall special effects, floor games** or **floor advertisements** directly onto an interactive floor displays. Users control dynamic multimedia **interactive displays** with simple gestures and body movement. It's an engaging full-body interactive experience that immerses users in your message and endears them to your brand.

#### All in 1, Plug & Play

MAGICVIU interactive floor projection system easily turns open floor space into an ongoing experience of movement, action, fun and excitement attracting people in their tracks as they play, walk by or interact with your marketing or entertainment content. Our unique all in one plug and play system is a combination of both hardware and software; it adds dynamic and interactive elements to nearly any business from shopping malls, amusement parks, stores, schools to events like wedding and tradeshows.

#### **Interactive Projection Screen Size**

A standard interactive floor or wall projection kit will project a screen of an approximately 100" diagonal (220 x 125cm) using 4000 Lumens projector at 3.5m height from the ground. If the client wishes to have a larger screen, then a projector with greater lumens should be used at higher distance from the ground. A 200"- 300" screen or (440 x 245cm) and (665 x 370cm) can be achieved from 6.5m height using 5500-6000 lumens short throw projector.