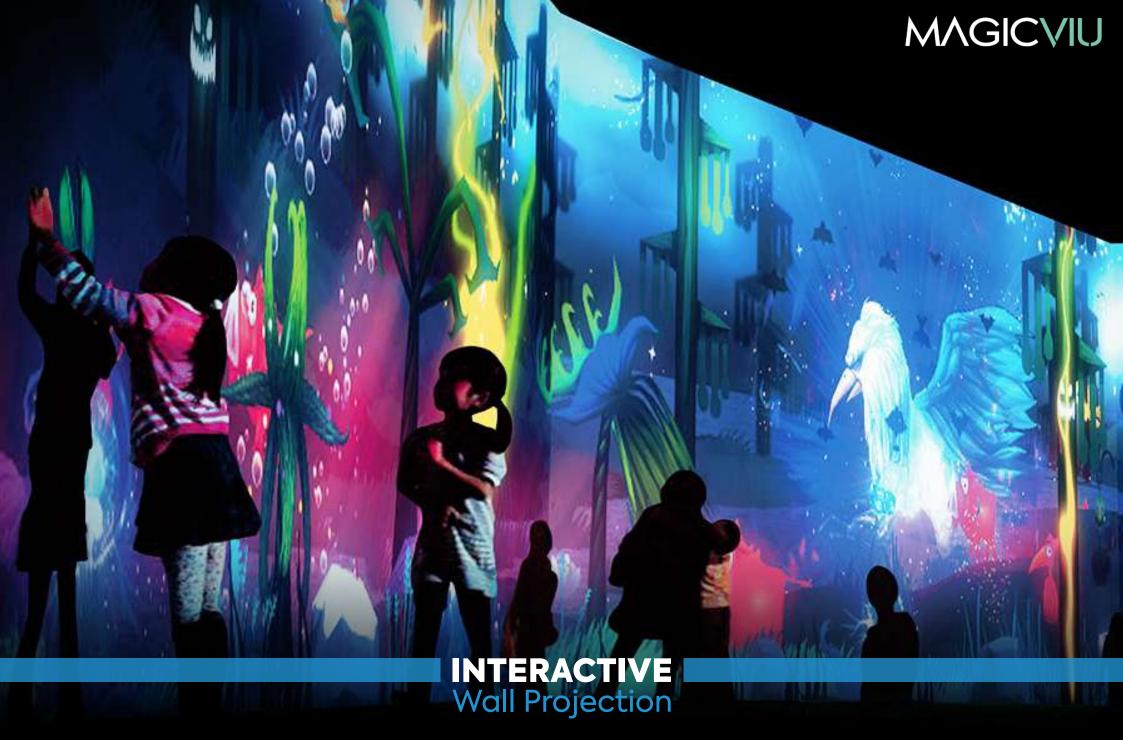

#### **INTERACTIVE Floors & Walls**

Interactive floor & wall projection is a multimedia visual display system that projects incredible **interactive floor** or **wall special effects, floor games** or **floor advertisements** directly onto an interactive floor displays. Users control dynamic multimedia **interactive displays** with simple gestures and body movement. It's an engaging full-body interactive experience that immerses users in your message and endears them to your brand.

#### All in 1, Plug & Play

MAGICVIU interactive floor projection system easily turns open floor space into an ongoing experience of movement, action, fun and excitement attracting people in their tracks as they play, walk by or interact with your marketing or entertainment content. Our unique all in one plug and play system is a combination of both hardware and software; it adds dynamic and interactive elements to nearly any business from shopping malls, amusement parks, stores, schools to events like wedding and tradeshows.