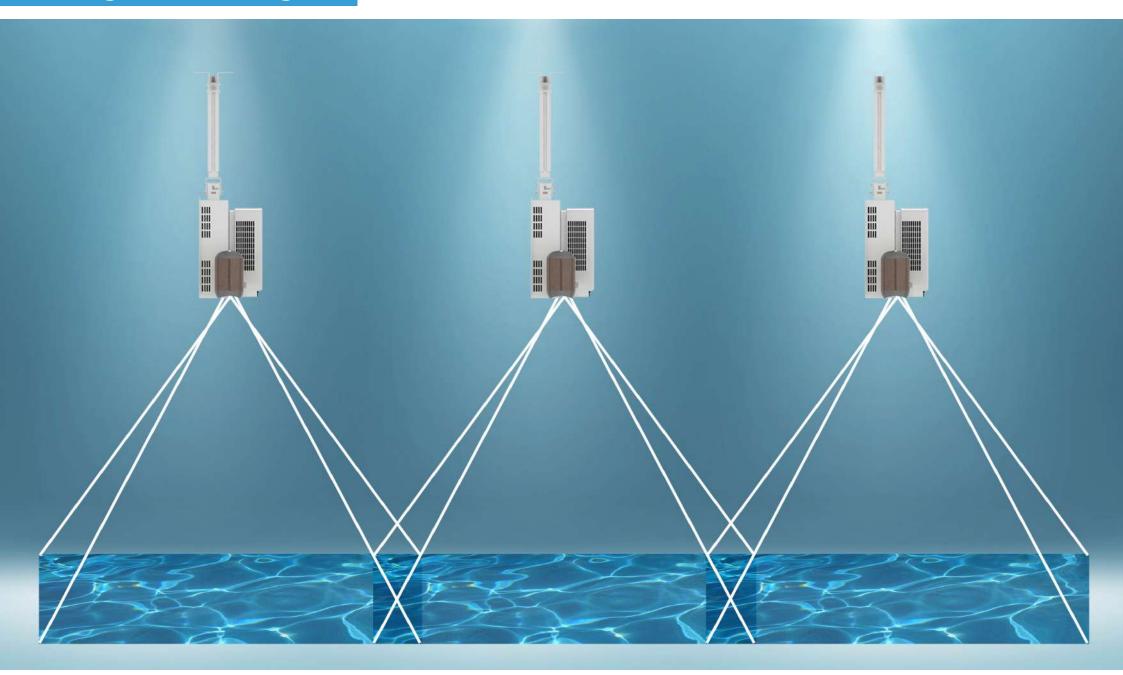

#### **Edge Blending**

**Edge blending software bends** multiple projectors into one seamless display; each **software** package uses precision geometry correction and **edge blending** to enable flawless visuals on multi-projector displays. **Edge blending** is ideal for flat screen.

## **Edge Blending**