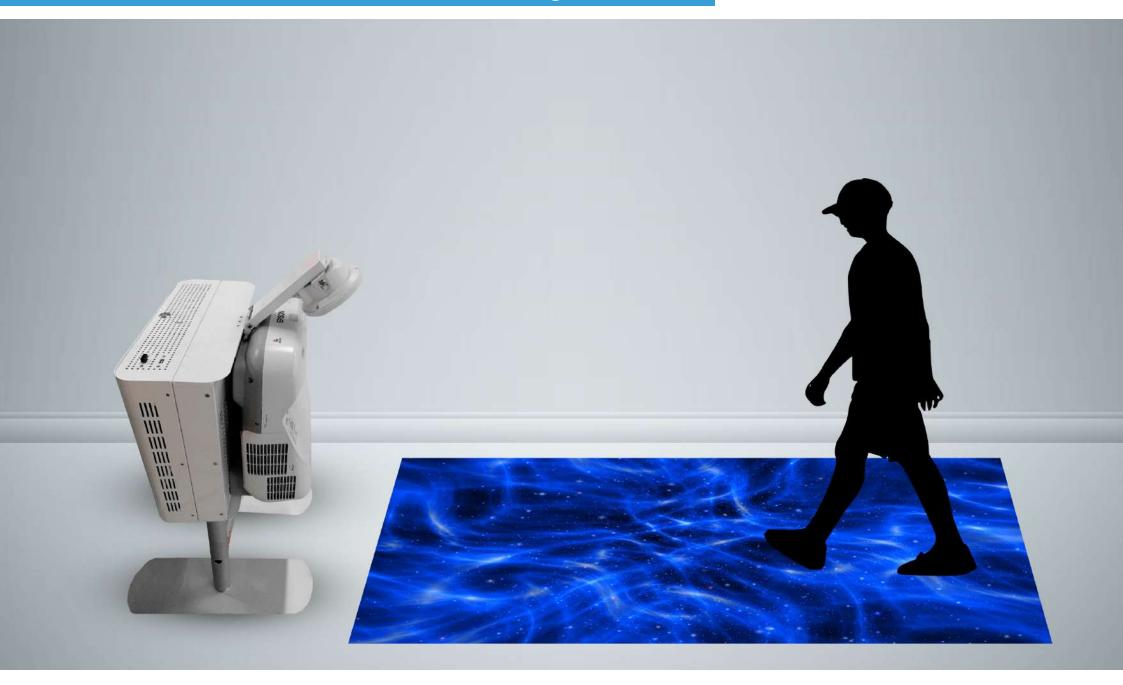

#### **Interactive Portable Floor Projection**

#### **Portable System**

Interactive floor projection kit can also be supplied as a portable version. This is ideal to create an interactive floor anywhere and anytime, specially when using the ceiling is not possible. The unit houses all the equipment, including the projector, PC and software. The functionality and games provided with the system is exactly the same as a standard interactive floor or interactive wall. The unit is easy to store and can be transported easily around a building and through doorways. Simply plug it in, boot it up and away you go.

#### **Features:**

- All in one plug & play solution
- 100" (220 x 125cm) standard interactive floor projection
- 3500 lumens high quality projector by Epson.
- Fully integrated and contained in a specially designed box. Easy to install & operate without any technical skills.
- Smart installation, placed on floor and easily transported.
- Wide angle camera, upgraded wide angle camera, can fully capture movements for more sensitive interaction
- Over 150 games/effects developed for customer to select 25 effects/games.
- Easy minor customization of template, i.e. adding brand name or logo
- Customized screen's size on request is available.
- Customized effects/games on request is available.