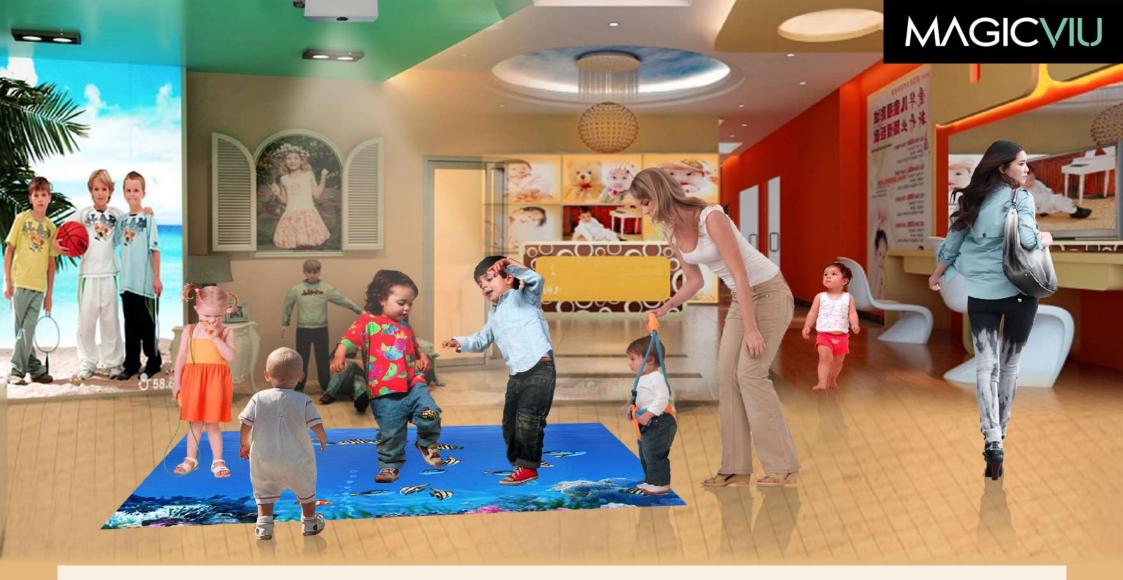

#### **INTERACTIVE Floors & Walls**

Interactive floor & wall projection is a multimedia visual display system that projects incredible **interactive floor** or **wall special effects, floor games** or **floor advertisements** directly onto an interactive floor displays. Users control dynamic multimedia **interactive displays** with simple gestures and body movement. It's an engaging full-body interactive experience that immerses users in your message and endears them to your brand.

#### All in 1, Plug & Play

MAGICVIU interactive floor projection system easily turns open floor space into an ongoing experience of movement, action, fun and excitement attracting people in their tracks as they play, walk by or interact with your marketing or entertainment content. Our unique all in one plug and play system is a combination of both hardware and software; it adds dynamic and interactive elements to nearly any business from shopping malls, amusement parks, stores, schools to events like wedding and tradeshows.