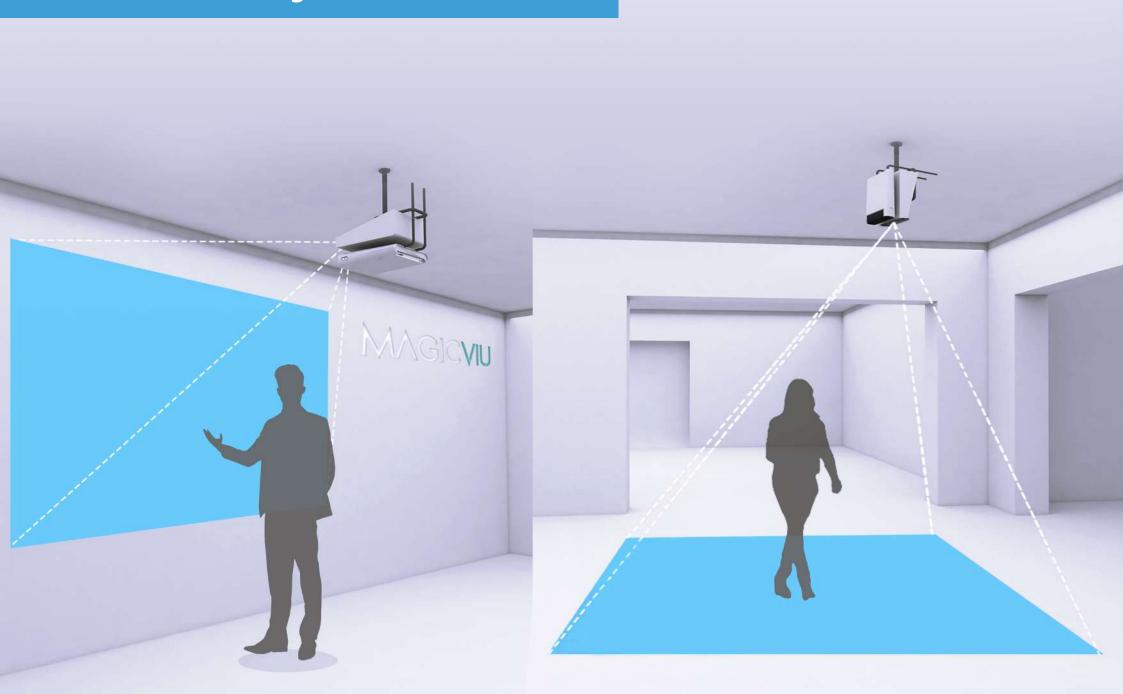

#### **INTERACTIVE Floors & Walls**

Interactive floor & wall projection is a multimedia visual display system that projects incredible **interactive floor** or **wall special effects, floor games** or **floor advertisements** directly onto an interactive floor displays. Users control dynamic multimedia **interactive displays** with simple gestures and body movement. It's an engaging full-body interactive experience that immerses users in your message and endears them to your brand.

#### All in 1, Plug & Play

MAGICVIU interactive floor projection system easily turns open floor space into an ongoing experience of movement, action, fun and excitement attracting people in their tracks as they play, walk by or interact with your marketing or entertainment content. Our unique all in one plug and play system is a combination of both hardware and software; it adds dynamic and interactive elements to nearly any business from shopping malls, amusement parks, stores, schools to events like wedding and tradeshows.

#### **Interactive Projection Screen Size**

A standard interactive floor or wall projection kit will project a screen of an approximately 100" diagonal (220 x 125cm) using 4000 Lumens projector at 3.5m height from the ground. If the client wishes to have a larger screen, then a projector with greater lumens should be used at higher distance from the ground. A 200"- 300" screen or (440 x 245cm) and (665 x 370cm) can be achieved from 6.5m height using 5500-6000 lumens short throw projector.