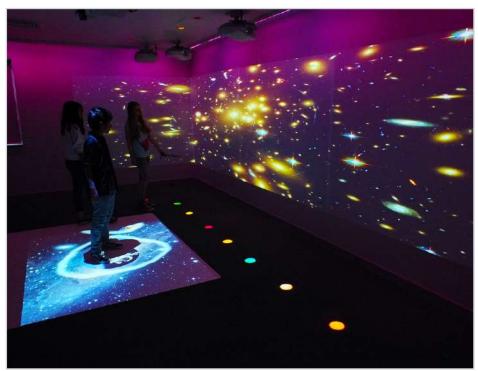

#### **INTERACTIVE Floors & Walls**

Interactive floor & wall projection is a multimedia visual display system that projects incredible **interactive floor** or **wall special effects, floor games** or **floor advertisements** directly onto an interactive floor displays. Users control dynamic multimedia **interactive displays** with simple gestures and body movement. It's an engaging full-body interactive experience that immerses users in your message and endears them to your brand.

#### All in 1, Plug & Play

MAGICVIU interactive floor projection system easily turns open floor space into an ongoing experience of movement, action, fun and excitement attracting people in their tracks as they play, walk by or interact with your marketing or entertainment content. Our unique all in one plug and play system is a combination of both hardware and software; it adds dynamic and interactive elements to nearly any business from shopping malls, amusement parks, stores, schools to events like wedding and tradeshows.