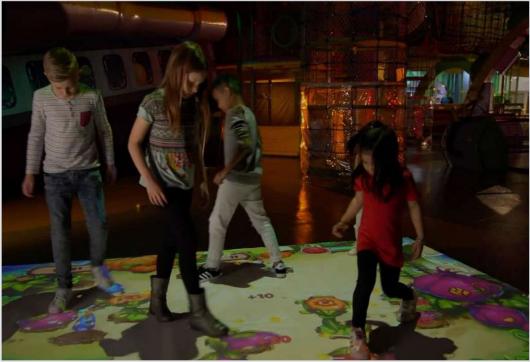

#### **INTERACTIVE Floors & Walls**

Interactive floor & wall projection is a multimedia visual display system that projects incredible **interactive floor** or **wall special effects, floor games** or **floor advertisements** directly onto an interactive floor displays. Users control dynamic multimedia **interactive displays** with simple gestures and body movement. It's an engaging full-body interactive experience that immerses users in your message and endears them to your brand.

#### All in 1, Plug & Play

MAGICVIU interactive floor projection system easily turns open floor space into an ongoing experience of movement, action, fun and excitement attracting people in their tracks as they play, walk by or interact with your marketing or entertainment content. Our unique all in one plug and play system is a combination of both hardware and software; it adds dynamic and interactive elements to nearly any business from shopping malls, amusement parks, stores, schools to events like wedding and tradeshows.

#### **Interactive Projection Screen Size**

A standard interactive floor or wall projection kit will project a screen of an approximately 100" diagonal (220 x 125cm) using 4000 Lumens projector at 3.5m height from the ground. If the client wishes to have a larger screen, then a projector with greater lumens should be used at higher distance from the ground. A 200"- 300" screen or (440 x 245cm) and (665 x 370cm) can be achieved from 6.5m height using 5500-6000 lumens short throw projector.