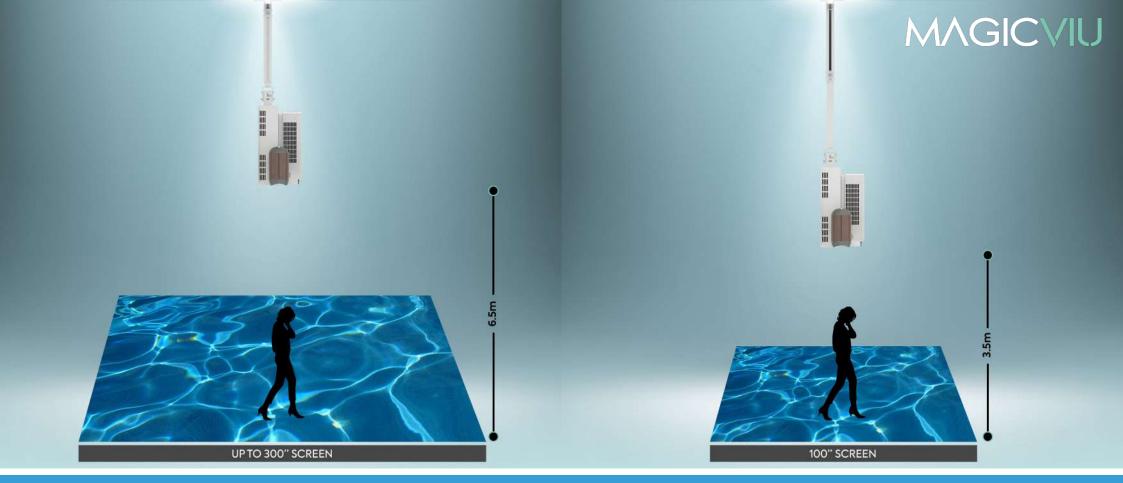

#### **Interactive Projection Screen Size**

A standard interactive floor or wall projection kit will project a screen of an approximately 100" diagonal (220 x 125cm) using 4000 Lumens projector at 3.5m height from the ground. If the client wishes to have a larger screen, then a projector with greater lumens should be used at higher distance from the ground. A 200"- 300" screen or (440 x 245cm) and (665 x 370cm) can be achieved from 6.5m height using 5500-6000 lumens short throw projector.