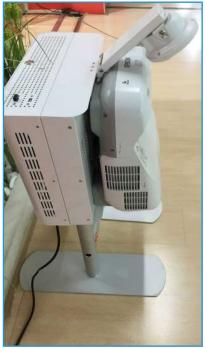

#### **Interactive Portable Floor Projection**

#### **Portable System**

Interactive floor projection kit can also be supplied as a portable version. This is ideal to create an interactive floor anywhere and anytime, specially when using the ceiling is not possible. The unit houses all the equipment, including the projector, PC and software. The functionality and games provided with the system is exactly the same as a standard interactive floor or interactive wall. The unit is easy to store and can be transported easily around a building and through doorways. Simply plug it in, boot it up and away you go.

#### **Features:**

- All in one plug & play solution
- 100" (220 x 125cm) standard interactive floor projection
- 3500 lumens high quality projector by Epson.
- Fully integrated and contained in a specially designed box. Easy to install & operate without any technical skills.
- Smart installation, placed on floor and easily transported.
- Wide angle camera, upgraded wide angle camera, can fully capture movements for more sensitive interaction
- Over 150 games/effects developed for customer to select 25 effects/games.
- Easy minor customization of template, i.e. adding brand name or logo
- Customized screen's size on request is available.
- Customized effects/games on request is available.