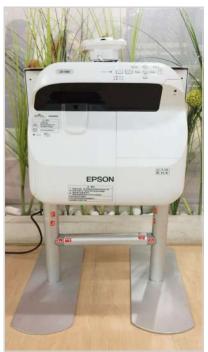

#### **Interactive Portable Floor Projection**

#### **Portable System**

Interactive floor projection kit can also be supplied as a portable version. This is ideal to create an interactive floor anywhere and anytime, specially when using the ceiling is not possible. The unit houses all the equipment, including the projector, PC and software. The functionality and games provided with the system is exactly the same as a standard interactive floor or interactive wall. The unit is easy to store and can be transported easily around a building and through doorways. Simply plug it in, boot it up and away you go.

#### **Features:**

- All in one plug & play solution
- 100" (220 x 125cm) standard interactive floor projection
- 3500 lumens high quality projector by Epson.
- Fully integrated and contained in a specially designed box. Easy to install & operate without any technical skills.
- Smart installation, placed on floor and easily transported.
- Wide angle camera, upgraded wide angle camera, can fully capture movements for more sensitive interaction
- Over 150 games/effects developed for customer to select 25 effects/games.
- Easy minor customization of template, i.e. adding brand name or logo
- Customized screen's size on request is available.
- Customized effects/games on request is available.